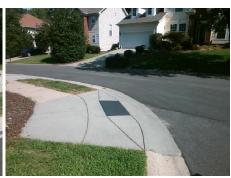

## Field Measurements/Component Compliance

Street 1 Name
Stop Condition-Street 2
Street 2 Name
Stop Condition-Street 1

OWL NEST LN StopSign CHARTER HILLS RD None Possible Solutions:

Remove & Replace Curb Ramp With
Two New Directional Ramps or
Equivalent.

Surveyor Notes:

N/A

PROW/ADA:

R304.5.1, R304.2.2, R304.5.3

Total Cost: \$ 3200.00

| Fleid Measurements/Component Compilance |                        |                       |      |                        |                             |       |
|-----------------------------------------|------------------------|-----------------------|------|------------------------|-----------------------------|-------|
|                                         | Compliance Description |                       | Data | Compliance Description |                             | Data  |
|                                         | N/A                    | Ramp Length (in)      | 41.0 | No                     | Ramp Slope (%)              | 8.9   |
|                                         | No                     | Ramp Width (in)       | 46.5 | No                     | Ramp XSlope (%)             | 2.2   |
|                                         | N/A                    | Flare Type LT         | N/A  | N/A                    | Flare Type RT               | N/A   |
|                                         | N/A                    | Flare Slope LT (%)    | N/A  | N/A                    | Flare Slope RT (%)          | N/A   |
|                                         | N/A                    | Flare Traversable LT? | N/A  | N/A                    | Flare Traversable RT?       | N/A   |
|                                         | N/A                    | Landing Length (in)   | N/A  | N/A                    | DWS Provided?               | N/A   |
|                                         | N/A                    | Landing Width (in)    | N/A  | N/A                    | DWS Contrast?               | N/A   |
|                                         | N/A                    | Landing Slope (%)     | N/A  | N/A                    | DWS Length (in)             | N/A   |
|                                         | N/A                    | Landing X Slope (%)   | N/A  | N/A                    | DWS Full Width?             | N/A   |
|                                         | N/A                    | Landing Curb? (Y/N)   | N/A  | N/A                    | DWS Offset (in)             | N/A   |
|                                         | N/A                    | Shared Landing?       | N/A  |                        |                             |       |
|                                         | N/A                    | Gutter Ponding?       | N/A  | N/A                    | Gutter Slope (%)            | N/A   |
|                                         | N/A                    | Gutter Lip Ht (in)    | N/A  | N/A                    | Gutter X Slope (%)          | N/A   |
|                                         | N/A                    | Painted X Walk1?      | No   | N/A                    | Painted X Walk2?            | No    |
|                                         |                        | X Walk 1 Direction    | To E |                        | X Walk 2 Direction          | To NE |
|                                         | N/A                    | X Walk 1 Width (in)   | N/A  | N/A                    | X Walk 2 Width (in)         | N/A   |
|                                         |                        | X Walk 1 Slope (%)    | 3.9  |                        | X Walk 2 Slope (%)          | 3.5   |
|                                         |                        | X Walk 1 X Slope (%)  | 4.2  |                        | X Walk 2 X Slope (%)        | 1.9   |
|                                         | N/A                    | Ramp inside XWalk1?   | N/A  | N/A                    | Ramp inside XWalk2?         | N/A   |
|                                         |                        | Road Slope (%)        | 3.7  | N/A                    | Clear Space?                | N/A   |
|                                         |                        | Road X Slope (%)      | 5.8  | N/A                    | Clear Space to XWalk (in)   | N/A   |
|                                         | N/A                    | Any Obstructions?     | N/A  | N/A                    | Storm Grate/Utility Hazard? | N/A   |
|                                         |                        | Obstruction Type      |      | l                      | Storm Grate/Utility Type    |       |
|                                         |                        |                       | N/A  |                        |                             | N/A   |
|                                         |                        |                       |      | Yes                    | Surface Condition? (G/P)    | Good  |