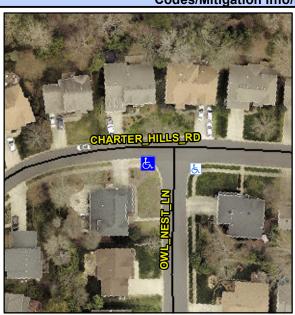

## Access Compliance Report Public Rights-of-Way (Curb Ramps)

Intersection ID: 27298 Main Street: CHARTER\_HILLS\_RD Cross Street: OWL\_NEST\_LN Location: SW

ADA ID: 8C168B7B94EF Ramp Type: PerpDiag Initial Pass/Fail: Fail Overall Compliance: No Severity Score: 22.5