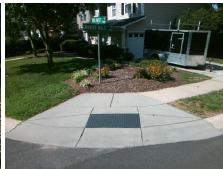

## Field Measurements/Component Compliance

Street 1 Name
Stop Condition-Street 2
Street 2 Name
Stop Condition-Street 1

OWL NEST LN StopSign CHARTER HILLS RD None Possible Solutions:

Remove & Replace Curb Ramp With
Two New Directional Ramps or
Equivalent.

Surveyor Notes:

N/A

PROW/ADA:

R304.5.1, R304.2.2, R304.5.3

Total Cost: \$ 3200.00

| Fleid Measurements/Component Compilance |                        |                       |      |                        |                             |       |
|-----------------------------------------|------------------------|-----------------------|------|------------------------|-----------------------------|-------|
|                                         | Compliance Description |                       | Data | Compliance Description |                             | Data  |
|                                         | N/A                    | Ramp Length (in)      | 41.0 | No                     | Ramp Slope (%)              | 8.9   |
|                                         | No                     | Ramp Width (in)       | 46.5 | No                     | Ramp XSlope (%)             | 2.2   |
|                                         | N/A                    | Flare Type LT         | N/A  | N/A                    | Flare Type RT               | N/A   |
|                                         | N/A                    | Flare Slope LT (%)    | N/A  | N/A                    | Flare Slope RT (%)          | N/A   |
|                                         | N/A                    | Flare Traversable LT? | N/A  | N/A                    | Flare Traversable RT?       | N/A   |
|                                         | N/A                    | Landing Length (in)   | N/A  | N/A                    | DWS Provided?               | N/A   |
|                                         | N/A                    | Landing Width (in)    | N/A  | N/A                    | DWS Contrast?               | N/A   |
|                                         | N/A                    | Landing Slope (%)     | N/A  | N/A                    | DWS Length (in)             | N/A   |
|                                         | N/A                    | Landing X Slope (%)   | N/A  | N/A                    | DWS Full Width?             | N/A   |
|                                         | N/A                    | Landing Curb? (Y/N)   | N/A  | N/A                    | DWS Offset (in)             | N/A   |
|                                         | N/A                    | Shared Landing?       | N/A  |                        |                             |       |
|                                         | N/A                    | Gutter Ponding?       | N/A  | N/A                    | Gutter Slope (%)            | N/A   |
|                                         | N/A                    | Gutter Lip Ht (in)    | N/A  | N/A                    | Gutter X Slope (%)          | N/A   |
|                                         | N/A                    | Painted X Walk1?      | No   | N/A                    | Painted X Walk2?            | No    |
|                                         |                        | X Walk 1 Direction    | To E |                        | X Walk 2 Direction          | To NE |
|                                         | N/A                    | X Walk 1 Width (in)   | N/A  | N/A                    | X Walk 2 Width (in)         | N/A   |
|                                         |                        | X Walk 1 Slope (%)    | 3.9  |                        | X Walk 2 Slope (%)          | 3.5   |
|                                         |                        | X Walk 1 X Slope (%)  | 4.2  |                        | X Walk 2 X Slope (%)        | 1.9   |
|                                         | N/A                    | Ramp inside XWalk1?   | N/A  | N/A                    | Ramp inside XWalk2?         | N/A   |
|                                         |                        | Road Slope (%)        | 3.7  | N/A                    | Clear Space?                | N/A   |
|                                         |                        | Road X Slope (%)      | 5.8  | N/A                    | Clear Space to XWalk (in)   | N/A   |
|                                         | N/A                    | Any Obstructions?     | N/A  | N/A                    | Storm Grate/Utility Hazard? | N/A   |
|                                         |                        | Obstruction Type      |      | l                      | Storm Grate/Utility Type    |       |
|                                         |                        |                       | N/A  |                        |                             | N/A   |
|                                         |                        |                       |      | Yes                    | Surface Condition? (G/P)    | Good  |