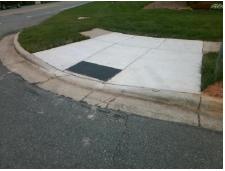

## **Field Measurements/Component Compliance**

Street 1 Name WAVERLY LYNN LN
Stop Condition-Street 2 StopSign
Street 2 Name N/A
Stop Condition-Street 1 N/A

Possible Solutions:

Remove & Replace Entire Ramp.

Surveyor Notes:
N/A

PROW/ADA:
R304.5.3

Total Cost: \$ 1850.00

| Field Measurements/Component Compliance |                       |      |                        |                             |      |
|-----------------------------------------|-----------------------|------|------------------------|-----------------------------|------|
| Compliance Description                  |                       | Data | Compliance Description |                             | Data |
| N/A                                     | Ramp Length (in)      | 85.0 | Yes                    | Ramp Slope (%)              | 6.7  |
| Yes                                     | Ramp Width (in)       | 48.0 | No                     | Ramp XSlope (%)             | 2.2  |
| N/A                                     | Flare Type LT         | N/A  | N/A                    | Flare Type RT               | N/A  |
| N/A                                     | Flare Slope LT (%)    | N/A  | N/A                    | Flare Slope RT (%)          | N/A  |
| N/A                                     | Flare Traversable LT? | N/A  | N/A                    | Flare Traversable RT?       | N/A  |
| N/A                                     | Landing Length (in)   | N/A  | N/A                    | DWS Provided?               | N/A  |
| N/A                                     | Landing Width (in)    | N/A  | N/A                    | DWS Contrast?               | N/A  |
| N/A                                     | Landing Slope (%)     | N/A  | N/A                    | DWS Length (in)             | N/A  |
| N/A                                     | Landing X Slope (%)   | N/A  | N/A                    | DWS Full Width?             | N/A  |
| N/A                                     | Landing Curb? (Y/N)   | N/A  | N/A                    | DWS Offset (in)             | N/A  |
| N/A                                     | Shared Landing?       | N/A  |                        |                             |      |
| N/A                                     | Gutter Ponding?       | N/A  | N/A                    | Gutter Slope (%)            | N/A  |
| N/A                                     | Gutter Lip Ht (in)    | N/A  | N/A                    | Gutter X Slope (%)          | N/A  |
| N/A                                     | Painted X Walk1?      | No   | N/A                    | Painted X Walk2?            | N/A  |
|                                         | X Walk 1 Direction    | To W |                        | X Walk 2 Direction          | N/A  |
| N/A                                     | X Walk 1 Width (in)   | N/A  | N/A                    | X Walk 2 Width (in)         | N/A  |
|                                         | X Walk 1 Slope (%)    | 5.9  |                        | X Walk 2 Slope (%)          | N/A  |
|                                         | X Walk 1 X Slope (%)  | 1.2  |                        | X Walk 2 X Slope (%)        | N/A  |
| N/A                                     | Ramp inside XWalk1?   | N/A  | N/A                    | Ramp inside XWalk2?         | N/A  |
|                                         | Road Slope (%)        | N/A  | N/A                    | Clear Space?                | N/A  |
|                                         | Road X Slope (%)      | N/A  | N/A                    | Clear Space to XWalk (in)   | N/A  |
| N/A                                     | Any Obstructions?     | N/A  | N/A                    | Storm Grate/Utility Hazard? | N/A  |
|                                         | Obstruction Type      |      |                        | Storm Grate/Utility Type    |      |
|                                         |                       | N/A  |                        |                             | N/A  |
|                                         |                       |      | Yes                    | Surface Condition? (G/P)    | Good |
| - 20 ( )                                |                       | '    | •                      | ` '                         |      |