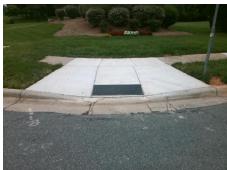

## **Field Measurements/Component Compliance**

Street 1 Name WAVERLY LYNN LN
Stop Condition-Street 2 StopSign
Street 2 Name N/A
Stop Condition-Street 1 N/A

Possible Solutions:

Remove & Replace Entire Ramp.

Surveyor Notes:
N/A

PROW/ADA:
R304.5.3

Total Cost: \$ 1850.00

| Field Measurements/Component Compliance |                       |      |                        |                             |      |
|-----------------------------------------|-----------------------|------|------------------------|-----------------------------|------|
| Compliance Description                  |                       | Data | Compliance Description |                             | Data |
| N/A                                     | Ramp Length (in)      | 85.0 | Yes                    | Ramp Slope (%)              | 6.7  |
| Yes                                     | Ramp Width (in)       | 48.0 | No                     | Ramp XSlope (%)             | 2.2  |
| N/A                                     | Flare Type LT         | N/A  | N/A                    | Flare Type RT               | N/A  |
| N/A                                     | Flare Slope LT (%)    | N/A  | N/A                    | Flare Slope RT (%)          | N/A  |
| N/A                                     | Flare Traversable LT? | N/A  | N/A                    | Flare Traversable RT?       | N/A  |
| N/A                                     | Landing Length (in)   | N/A  | N/A                    | DWS Provided?               | N/A  |
| N/A                                     | Landing Width (in)    | N/A  | N/A                    | DWS Contrast?               | N/A  |
| N/A                                     | Landing Slope (%)     | N/A  | N/A                    | DWS Length (in)             | N/A  |
| N/A                                     | Landing X Slope (%)   | N/A  | N/A                    | DWS Full Width?             | N/A  |
| N/A                                     | Landing Curb? (Y/N)   | N/A  | N/A                    | DWS Offset (in)             | N/A  |
| N/A                                     | Shared Landing?       | N/A  |                        |                             |      |
| N/A                                     | Gutter Ponding?       | N/A  | N/A                    | Gutter Slope (%)            | N/A  |
| N/A                                     | Gutter Lip Ht (in)    | N/A  | N/A                    | Gutter X Slope (%)          | N/A  |
| N/A                                     | Painted X Walk1?      | No   | N/A                    | Painted X Walk2?            | N/A  |
|                                         | X Walk 1 Direction    | To W |                        | X Walk 2 Direction          | N/A  |
| N/A                                     | X Walk 1 Width (in)   | N/A  | N/A                    | X Walk 2 Width (in)         | N/A  |
|                                         | X Walk 1 Slope (%)    | 5.9  |                        | X Walk 2 Slope (%)          | N/A  |
|                                         | X Walk 1 X Slope (%)  | 1.2  |                        | X Walk 2 X Slope (%)        | N/A  |
| N/A                                     | Ramp inside XWalk1?   | N/A  | N/A                    | Ramp inside XWalk2?         | N/A  |
|                                         | Road Slope (%)        | N/A  | N/A                    | Clear Space?                | N/A  |
|                                         | Road X Slope (%)      | N/A  | N/A                    | Clear Space to XWalk (in)   | N/A  |
| N/A                                     | Any Obstructions?     | N/A  | N/A                    | Storm Grate/Utility Hazard? | N/A  |
|                                         | Obstruction Type      |      |                        | Storm Grate/Utility Type    |      |
|                                         |                       | N/A  |                        |                             | N/A  |
|                                         |                       |      | Yes                    | Surface Condition? (G/P)    | Good |
| - 20 ( )                                |                       | '    | •                      | ` '                         |      |