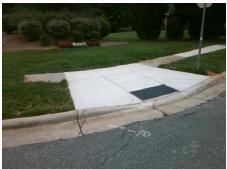

## **Field Measurements/Component Compliance**

Street 1 Name WAVERLY LYNN LN
Stop Condition-Street 2 StopSign
Street 2 Name N/A
Stop Condition-Street 1 N/A

Possible Solutions:

Remove & Replace Entire Ramp.

Surveyor Notes:
N/A

PROW/ADA:
R304.5.3

Total Cost: \$ 1850.00

| Field Measurements/Component Compliance |                       |      |                        |                             |      |
|-----------------------------------------|-----------------------|------|------------------------|-----------------------------|------|
| Compliance Description                  |                       | Data | Compliance Description |                             | Data |
| N/A                                     | Ramp Length (in)      | 85.0 | Yes                    | Ramp Slope (%)              | 6.7  |
| Yes                                     | Ramp Width (in)       | 48.0 | No                     | Ramp XSlope (%)             | 2.2  |
| N/A                                     | Flare Type LT         | N/A  | N/A                    | Flare Type RT               | N/A  |
| N/A                                     | Flare Slope LT (%)    | N/A  | N/A                    | Flare Slope RT (%)          | N/A  |
| N/A                                     | Flare Traversable LT? | N/A  | N/A                    | Flare Traversable RT?       | N/A  |
| N/A                                     | Landing Length (in)   | N/A  | N/A                    | DWS Provided?               | N/A  |
| N/A                                     | Landing Width (in)    | N/A  | N/A                    | DWS Contrast?               | N/A  |
| N/A                                     | Landing Slope (%)     | N/A  | N/A                    | DWS Length (in)             | N/A  |
| N/A                                     | Landing X Slope (%)   | N/A  | N/A                    | DWS Full Width?             | N/A  |
| N/A                                     | Landing Curb? (Y/N)   | N/A  | N/A                    | DWS Offset (in)             | N/A  |
| N/A                                     | Shared Landing?       | N/A  |                        |                             |      |
| N/A                                     | Gutter Ponding?       | N/A  | N/A                    | Gutter Slope (%)            | N/A  |
| N/A                                     | Gutter Lip Ht (in)    | N/A  | N/A                    | Gutter X Slope (%)          | N/A  |
| N/A                                     | Painted X Walk1?      | No   | N/A                    | Painted X Walk2?            | N/A  |
|                                         | X Walk 1 Direction    | To W |                        | X Walk 2 Direction          | N/A  |
| N/A                                     | X Walk 1 Width (in)   | N/A  | N/A                    | X Walk 2 Width (in)         | N/A  |
|                                         | X Walk 1 Slope (%)    | 5.9  |                        | X Walk 2 Slope (%)          | N/A  |
|                                         | X Walk 1 X Slope (%)  | 1.2  |                        | X Walk 2 X Slope (%)        | N/A  |
| N/A                                     | Ramp inside XWalk1?   | N/A  | N/A                    | Ramp inside XWalk2?         | N/A  |
|                                         | Road Slope (%)        | N/A  | N/A                    | Clear Space?                | N/A  |
|                                         | Road X Slope (%)      | N/A  | N/A                    | Clear Space to XWalk (in)   | N/A  |
| N/A                                     | Any Obstructions?     | N/A  | N/A                    | Storm Grate/Utility Hazard? | N/A  |
|                                         | Obstruction Type      |      |                        | Storm Grate/Utility Type    |      |
|                                         |                       | N/A  |                        |                             | N/A  |
|                                         |                       |      | Yes                    | Surface Condition? (G/P)    | Good |
| - 20 ( )                                |                       | '    | •                      | ` '                         |      |