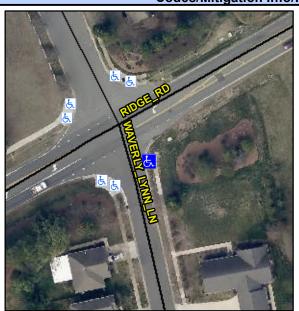

## Access Compliance Report Public Rights-of-Way (Curb Ramps)

Intersection ID: 2899 Main Street: RIDGE\_RD Cross Street: WAVERLY\_LYNN\_LN Location: SE

ADA ID: 8C1AB7A63683 Ramp Type: Perp Initial Pass/Fail: Fail Overall Compliance: No Severity Score: 1.25