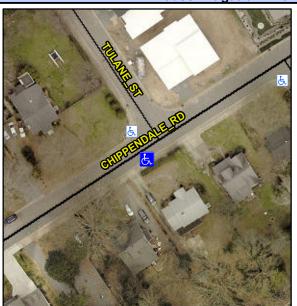

## Access Compliance Report Public Rights-of-Way (Curb Ramps)

Intersection ID: 15822Main Street:CHIPPENDALE\_RDCross Street:TULANE\_STLocation:SWADA ID: 8C26E6A69703Ramp Type:ParaInitial Pass/Fail:FailOverall Compliance:NoSeverity Score:12.5