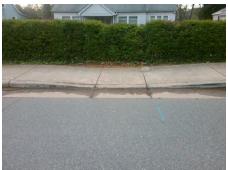

## Field Measurements/Component Compliance

Street 1 Name
CHIPPENDALE RD
Stop Condition-Street 1
None
Street 2 Name
N/A
Stop Condition-Street 2
N/A

Possible Solutions:

Remove & Replace Entire Ramp.

Surveyor Notes:

LT RP < 5%

PROW/ADA:

R304.3.2

Total Cost: \$ 1600.00

| N/A         Ramp Length LT (in)         82.0         N/A         Ramp Length RT (in)         76.0           Yes         Ramp Width LT (in)         60.5         Yes         Ramp Width RT (in)         59.5           Yes         Ramp Slope LT (%)         3.2         No         Ramp Slope RT (%)         8.7           Yes         Ramp XSlope LT (%)         1.4         Yes         Ramp XSlope RT (%)         1.5           N/A         Landing Length (in)         N/A         N/A         DWS Provided?         N/A           N/A         Landing Length (in)         N/A         N/A         DWS Contrast?         N/A           N/A         Landing Slope (%)         N/A         N/A         DWS Length (in)         N/A           N/A         Landing Slope (%)         N/A         N/A         DWS Full Width?         N/A           N/A         Landing Curb? (Y/N)         N/A         N/A         DWS Offset (in)         N/A           N/A         Shared Landing?         N/A         N/A         DWS Offset (in)         N/A           N/A         Gutter Ponding?         N/A         N/A         N/A         Gutter Slope (%)         N/A           N/A         Painted X Walk1?         N/A         N/A         N/A <th colspan="7">Field Measurements/Component Compliance</th>                                              | Field Measurements/Component Compliance |                      |      |     |                             |      |  |
|------------------------------------------------------------------------------------------------------------------------------------------------------------------------------------------------------------------------------------------------------------------------------------------------------------------------------------------------------------------------------------------------------------------------------------------------------------------------------------------------------------------------------------------------------------------------------------------------------------------------------------------------------------------------------------------------------------------------------------------------------------------------------------------------------------------------------------------------------------------------------------------------------------------------------------------------------------------------------------------------------------------------------------------------------------------------------------------------------------------------------------------------------------------------------------------------------------------------------------------------------------------------------------------------------------------------------------------------------|-----------------------------------------|----------------------|------|-----|-----------------------------|------|--|
| Yes         Ramp Width LT (in)         60.5         Yes         Ramp Width RT (in)         59.5           Yes         Ramp Slope LT (%)         3.2         No         Ramp Slope RT (%)         8.7           Yes         Ramp XSlope LT (%)         1.4         Yes         Ramp XSlope RT (%)         1.5           N/A         Landing Length (in)         N/A         N/A         DWS Provided?         N/A           N/A         Landing Length (in)         N/A         N/A         DWS Contrast?         N/A           N/A         Landing Slope (%)         N/A         N/A         DWS Length (in)         N/A           N/A         Landing Slope (%)         N/A         N/A         DWS Contrast?         N/A           N/A         DWS Length (in)         N/A         N/A         DWS Length (in)         N/A           N/A         DWS Length (in)         N/A         N/A         DWS Contrast?         N/A           N/A         DWS Length (in)         N/A         N/A         DWS Contrast?         N/A           N/A         DWS Length (in)         N/A         N/A         DWS Contrast?         N/A           N/A         DWS Contrast?         N/A         N/A         DWS Contrast?         N/A                                                                                                                           |                                         |                      | Data |     |                             | Data |  |
| Yes         Ramp Slope LT (%)         3.2         No         Ramp Slope RT (%)         8.7           Yes         Ramp XSlope LT (%)         1.4         Yes         Ramp XSlope RT (%)         1.5           N/A         Landing Length (in)         N/A         N/A         DWS Provided?         N/A           N/A         Landing Width (in)         N/A         N/A         DWS Contrast?         N/A           N/A         Landing Slope (%)         N/A         N/A         DWS Length (in)         N/A           N/A         Landing Slope (%)         N/A         N/A         DWS Full Width?         N/A           N/A         Landing Curb? (Y/N)         N/A         N/A         DWS Offset (in)         N/A           N/A         Shared Landing?         N/A         N/A         DWS Offset (in)         N/A           N/A         Shared Landing?         N/A         N/A         DWS Offset (in)         N/A           N/A         Gutter Ponding?         N/A         N/A         N/A         Gutter Slope (%)         N/A           N/A         Gutter Lip Ht (in)         N/A         N/A         Gutter Slope (%)         N/A           N/A         Yeal Landing?         N/A         N/A         N/A         N/A                                                                                                                 | N/A                                     | Ramp Length LT (in)  |      | N/A | ,                           | 76.0 |  |
| Yes         Ramp XSlope LT (%)         1.4         Yes         Ramp XSlope RT (%)         1.5           N/A         Landing Length (in)         N/A         N/A         DWS Provided?         N/A           N/A         Landing Width (in)         N/A         N/A         DWS Contrast?         N/A           N/A         Landing Slope (%)         N/A         N/A         DWS Length (in)         N/A           N/A         Landing X Slope (%)         N/A         N/A         DWS Full Width?         N/A           N/A         Landing Curb? (Y/N)         N/A         N/A         DWS Offset (in)         N/A           N/A         Shared Landing?         N/A         N/A         DWS Offset (in)         N/A           N/A         Shared Landing?         N/A         N/A         DWS Offset (in)         N/A           N/A         Shared Landing?         N/A         N/A         DWS Offset (in)         N/A           N/A         Gutter Ponding?         N/A         N/A         Gutter Slope (%)         N/A           N/A         Gutter Lip Ht (in)         N/A         N/A         Painted X Walk2?         N/A           N/A         N/A         N/A         N/A         N/A         N/A         N/A     <                                                                                                                      | Yes                                     | Ramp Width LT (in)   | 60.5 | Yes | Ramp Width RT (in)          | 59.5 |  |
| N/A         Landing Length (in)         N/A         N/A         DWS Provided?         N/A           N/A         Landing Width (in)         N/A         N/A         DWS Contrast?         N/A           N/A         Landing Slope (%)         N/A         N/A         DWS Length (in)         N/A           N/A         Landing X Slope (%)         N/A         N/A         DWS Full Width?         N/A           N/A         Landing Curb? (Y/N)         N/A         N/A         DWS Offset (in)         N/A           N/A         Shared Landing?         N/A         N/A         DWS Offset (in)         N/A           N/A         Shared Landing?         N/A         N/A         DWS Offset (in)         N/A           N/A         Shared Landing?         N/A         N/A         DWS Offset (in)         N/A           N/A         Gutter Ponding?         N/A         N/A         Gutter Slope (%)         N/A           N/A         Gutter Lip Ht (in)         N/A         N/A         Gutter X Slope (%)         N/A           N/A         Fainted X Walk1?         N/A         N/A         Painted X Walk2?         N/A           N/A         X Walk 1 Width (in)         N/A         X Walk 2 Width (in)         N/A <tr< th=""><th>Yes</th><th>Ramp Slope LT (%)</th><th>3.2</th><th>No</th><th>Ramp Slope RT (%)</th><th>8.7</th></tr<> | Yes                                     | Ramp Slope LT (%)    | 3.2  | No  | Ramp Slope RT (%)           | 8.7  |  |
| N/A Landing Width (in) N/A Landing Slope (%) N/A Landing Slope (%) N/A Landing X Slope (%) N/A Landing Curb? (Y/N) N/A Landing Curb? (Y/N) N/A Shared Landing? N/A N/A Gutter Ponding? N/A N/A Gutter Lip Ht (in) N/A Gutter Lip Ht (in) N/A Painted X Walk1? X Walk 1 Direction N/A N/A X Walk 1 Width (in) X Walk 1 Slope (%) X Walk 1 X Slope (%) N/A N/A Ramp inside XWalk1? Road Slope (%) N/A N/A Ramp inside XWalk1? N/A Road X Slope (%) N/A N/A Clear Space? N/A N/A Clear Space? N/A N/A Storm Grate/Utility Hazard? N/A N/A Yes Surface Condition? (G/P) N/A Yes Surface Condition? (G/P)                                                                                                                                                                                                                                                                                                                                                                                                                                                                                                                                                                                                                                                                                                                                                 | Yes                                     | Ramp XSlope LT (%)   | 1.4  | Yes | Ramp XSlope RT (%)          | 1.5  |  |
| N/A Landing Slope (%) N/A Landing X Slope (%) N/A Landing X Slope (%) N/A Landing Curb? (Y/N) N/A Shared Landing? N/A N/A Gutter Ponding? N/A N/A Gutter Lip Ht (in) N/A N/A Painted X Walk1? X Walk 1 Direction N/A N/A X Walk 1 Width (in) X Walk 1 Slope (%) X Walk 1 X Slope (%) X Walk 2 X Slope (%) N/A Road Slope (%) N/A Road X Slope (%) N/A N/A Clear Space? N/A N/A Clear Space to XWalk (in) N/A N/A Storm Grate/Utility Hazard? N/A Yes Surface Condition? (G/P) Good                                                                                                                                                                                                                                                                                                                                                                                                                                                                                                                                                                                                                                                                                                                | N/A                                     | Landing Length (in)  | N/A  | N/A | DWS Provided?               | N/A  |  |
| N/A Landing X Slope (%) N/A N/A DWS Full Width? N/A Landing Curb? (Y/N) N/A Shared Landing? N/A N/A Gutter Ponding? N/A N/A Gutter Lip Ht (in) N/A Painted X Walk1? X Walk 1 Direction N/A X Walk 1 Slope (%) X Walk 1 Slope (%) X Walk 1 Slope (%) X Walk 1 X Slope (%) X Walk 2 Slope (%) N/A N/A Ramp inside XWalk1? N/A Road Slope (%) N/A Road X Slope (%) N/A N/A Clear Space to XWalk (in) N/A N/A Storm Grate/Utility Hazard? Storm Grate/Utility Type N/A Yes Surface Condition? (G/P)  Yes Surface Condition? (G/P)                                                                                                                                                                                                                                                                                                                                                                                                                                                                                                                                                                                                                                                                                                                                                         | N/A                                     | Landing Width (in)   | N/A  | N/A | DWS Contrast?               | N/A  |  |
| N/A Landing Curb? (Y/N) N/A N/A DWS Offset (in) N/A N/A Shared Landing? N/A N/A Gutter Ponding? N/A N/A Gutter Slope (%) N/A N/A Gutter Lip Ht (in) N/A N/A Gutter X Slope (%) N/A N/A Painted X Walk1? No N/A Painted X Walk2? N/A X Walk 1 Direction To N X Walk 2 Direction N/A N/A X Walk 1 Width (in) N/A X Walk 2 Slope (%) N/A X Walk 1 Slope (%) 3.0 X Walk 2 Slope (%) N/A X Walk 1 X Slope (%) 1.8 X Walk 2 X Slope (%) N/A N/A Ramp inside XWalk1? N/A N/A Ramp inside XWalk2? N/A Road Slope (%) N/A N/A Clear Space? N/A Road X Slope (%) N/A N/A Clear Space to XWalk (in) N/A N/A Clear Space to XWalk (in) N/A N/A Storm Grate/Utility Hazard? N/A Obstruction Type N/A Yes Surface Condition? (G/P) Good                                                                                                                                                                                                                                                                                                                                                                                                                                                                                                                                                                                                                            | N/A                                     | Landing Slope (%)    | N/A  | N/A | DWS Length (in)             | N/A  |  |
| N/A Shared Landing? N/A Gutter Ponding? N/A Gutter Lip Ht (in) N/A Gutter Lip Ht (in) N/A Painted X Walk1? X Walk 1 Direction N/A X Walk 1 Width (in) X Walk 1 Slope (%) X Walk 1 Slope (%) X Walk 1 X Slope (%) X Walk 2 X Slope (%) N/A Ramp inside XWalk1? N/A Road Slope (%) Road X Slope (%) N/A N/A Clear Space to XWalk (in) N/A N/A Clear Space to XWalk (in) N/A Storm Grate/Utility Hazard? N/A Yes Surface Condition? (G/P)  Yes Surface Condition? (G/P)                                                                                                                                                                                                                                                                                                                                                                                                                                                                                                                                                                                                                                                                                                                                                                                                                  | N/A                                     | Landing X Slope (%)  | N/A  | N/A | DWS Full Width?             | N/A  |  |
| N/A Gutter Ponding?  N/A Gutter Lip Ht (in)  N/A Gutter X Slope (%)  N/A Painted X Walk1?  X Walk 1 Direction  N/A X Walk 2 Direction  N/A X Walk 1 Slope (%)  X Walk 1 X Slope (%)  X Walk 1 X Slope (%)  N/A Ramp inside XWalk1?  Road Slope (%)  N/A N/A Clear Space to XWalk (in)  N/A N/A Storm Grate/Utility Type  N/A Yes Surface Condition? (G/P)  N/A N/A Gutter Slope (%)  N/A N/A Gutter X Slope (%)  N/A N/A Clear Space (%)  N/A N/A Storm Grate/Utility Type  N/A Yes Surface Condition? (G/P)  N/A Obstruction? Good                                                                                                                                                                                                                                                                                                                                                                                                                                                                                                                                                                                                                                                                                                                                                                                                                  | N/A                                     | Landing Curb? (Y/N)  | N/A  | N/A | DWS Offset (in)             | N/A  |  |
| N/A Gutter Lip Ht (in) N/A Painted X Walk1? No X Walk 1 Direction N/A X Walk 1 Width (in) X Walk 1 Slope (%) X Walk 1 X Slope (%) X Walk 2 X Slope (%) N/A Ramp inside XWalk1? Road Slope (%) N/A Road X Slope (%) N/A Clear Space? N/A Road X Slope (%) N/A Storm Grate/Utility Hazard? Storm Grate/Utility Type N/A Yes Surface Condition? (G/P) Good                                                                                                                                                                                                                                                                                                                                                                                                                                                                                                                                                                                                                                                                                                                                                                                                                                                                | N/A                                     | Shared Landing?      | N/A  |     |                             |      |  |
| N/A Painted X Walk1? No X Walk 2 Direction N/A X Walk 1 Direction N/A X Walk 1 Width (in) N/A X Walk 1 Slope (%) 3.0 X Walk 2 Slope (%) N/A X Walk 1 X Slope (%) 1.8 X Walk 2 X Slope (%) N/A Ramp inside XWalk1? N/A Road Slope (%) N/A Road X Slope (%) N/A N/A Clear Space? N/A Road X Slope (%) N/A N/A Clear Space to XWalk (in) N/A N/A Any Obstructions? N/A N/A Storm Grate/Utility Hazard? N/A Storm Grate/Utility Type N/A Yes Surface Condition? (G/P) Good                                                                                                                                                                                                                                                                                                                                                                                                                                                                                                                                                                                                                                                                                                                                                                                                                                                                               | N/A                                     | Gutter Ponding?      | N/A  | N/A | Gutter Slope (%)            | N/A  |  |
| X Walk 1 Direction  To N  X Walk 2 Direction  N/A  X Walk 1 Width (in)  X Walk 1 Slope (%)  X Walk 1 X Slope (%)  X Walk 1 X Slope (%)  N/A  N/A  Ramp inside XWalk1?  Road Slope (%)  Road X Slope (%)  N/A  N/A  N/A  Clear Space?  N/A  N/A  N/A  Clear Space to XWalk (in)  N/A  N/A  N/A  Clear Space to XWalk (in)  N/A  N/A  N/A  Storm Grate/Utility Hazard?  N/A  Yes  Surface Condition? (G/P)  Good                                                                                                                                                                                                                                                                                                                                                                                                                                                                                                                                                                                                                                                                                                                                                                                                                                                                                                                                       | N/A                                     | Gutter Lip Ht (in)   | N/A  | N/A | Gutter X Slope (%)          | N/A  |  |
| N/A X Walk 1 Width (in) N/A X Walk 2 Width (in) N/A X Walk 1 Slope (%) 3.0 X Walk 2 Slope (%) N/A X Walk 1 X Slope (%) 1.8 X Walk 2 X Slope (%) N/A Ramp inside XWalk1? N/A Road Slope (%) N/A N/A Clear Space? N/A Road X Slope (%) N/A N/A Clear Space to XWalk (in) N/A N/A Any Obstructions? N/A N/A Storm Grate/Utility Hazard? N/A Storm Grate/Utility Type N/A Storm Grate/Utility Type N/A Yes Surface Condition? (G/P) Good                                                                                                                                                                                                                                                                                                                                                                                                                                                                                                                                                                                                                                                                                                                                                                                                                                                                                                                 | N/A                                     | Painted X Walk1?     | No   | N/A | Painted X Walk2?            | N/A  |  |
| X Walk 1 Slope (%) X Walk 1 X Slope (%)  1.8  N/A  Ramp inside XWalk1? Road Slope (%)  N/A  Road X Slope (%)  N/A  N/A  Any Obstructions? Obstruction Type  N/A  Yes  X Walk 2 Slope (%)  N/A  X Walk 2 X Slope (%)  N/A  Ramp inside XWalk2?  N/A  Ramp inside XWalk2?  N/A  Clear Space?  N/A  N/A  Storm Grate/Utility Hazard? Storm Grate/Utility Type  N/A  Yes  Surface Condition? (G/P)  Good                                                                                                                                                                                                                                                                                                                                                                                                                                                                                                                                                                                                                                                                                                                                                                                                                                                                                                                                                 |                                         | X Walk 1 Direction   | To N |     | X Walk 2 Direction          | N/A  |  |
| X Walk 1 X Slope (%)  N/A Ramp inside XWalk1? Road Slope (%) Road X Slope (%) N/A Road X Slope (%) N/A N/A Clear Space? N/A N/A Clear Space to XWalk (in) N/A N/A Storm Grate/Utility Hazard? N/A Yes Surface Condition? (G/P)  N/A                                                                                                                                                                                                                                                                                                                                                                                                                                                                                                                                                                                                                                                                                                                                                                                                                                                                                                                                                                                                                                                                                                                  | N/A                                     | X Walk 1 Width (in)  | N/A  | N/A | X Walk 2 Width (in)         | N/A  |  |
| N/A Ramp inside XWalk1? Road Slope (%) Road X Slope (%) N/A N/A Clear Space? N/A N/A Clear Space to XWalk (in) N/A N/A Any Obstructions? Obstruction Type N/A Yes Surface Condition? (G/P)  N/A  N/A Ramp inside XWalk2? N/A  N/A Storm Grate/Utility Hazard? N/A Yes Surface Condition? (G/P)                                                                                                                                                                                                                                                                                                                                                                                                                                                                                                                                                                                                                                                                                                                                                                                                                                                                                                                                                                                                                                                       |                                         | X Walk 1 Slope (%)   | 3.0  |     | X Walk 2 Slope (%)          | N/A  |  |
| Road Slope (%) Road X Slope (%) N/A N/A Clear Space? N/A N/A Clear Space? N/A N/A Clear Space to XWalk (in) N/A N/A Storm Grate/Utility Hazard? Storm Grate/Utility Type N/A Yes Surface Condition? (G/P) Good                                                                                                                                                                                                                                                                                                                                                                                                                                                                                                                                                                                                                                                                                                                                                                                                                                                                                                                                                                                                                                                                                                                                       |                                         | X Walk 1 X Slope (%) | 1.8  |     | X Walk 2 X Slope (%)        | N/A  |  |
| Road X Slope (%)  N/A  N/A  Any Obstructions?  Obstruction Type  N/A  Yes  Road X Slope (%)  N/A  Clear Space to XWalk (in)  N/A  Storm Grate/Utility Hazard?  N/A  Yes  Surface Condition? (G/P)  Good                                                                                                                                                                                                                                                                                                                                                                                                                                                                                                                                                                                                                                                                                                                                                                                                                                                                                                                                                                                                                                                                                                                                              | N/A                                     | Ramp inside XWalk1?  | N/A  | N/A | Ramp inside XWalk2?         | N/A  |  |
| N/A Any Obstructions? Obstruction Type  N/A  N/A  Storm Grate/Utility Hazard? Storm Grate/Utility Type  N/A  Yes Surface Condition? (G/P)  Good                                                                                                                                                                                                                                                                                                                                                                                                                                                                                                                                                                                                                                                                                                                                                                                                                                                                                                                                                                                                                                                                                                                                                                                                      |                                         | Road Slope (%)       | N/A  | N/A | Clear Space?                | N/A  |  |
| Obstruction Type  N/A  Storm Grate/Utility Type  N/A  Yes Surface Condition? (G/P)  Good                                                                                                                                                                                                                                                                                                                                                                                                                                                                                                                                                                                                                                                                                                                                                                                                                                                                                                                                                                                                                                                                                                                                                                                                                                                             |                                         | Road X Slope (%)     | N/A  | N/A | Clear Space to XWalk (in)   | N/A  |  |
| N/A Yes Surface Condition? (G/P) Good                                                                                                                                                                                                                                                                                                                                                                                                                                                                                                                                                                                                                                                                                                                                                                                                                                                                                                                                                                                                                                                                                                                                                                                                                                                                                                                | N/A                                     | Any Obstructions?    | N/A  | N/A | Storm Grate/Utility Hazard? | N/A  |  |
| Yes Surface Condition? (G/P) Good                                                                                                                                                                                                                                                                                                                                                                                                                                                                                                                                                                                                                                                                                                                                                                                                                                                                                                                                                                                                                                                                                                                                                                                                                                                                                                                    |                                         | Obstruction Type     |      |     | Storm Grate/Utility Type    |      |  |
| ` '                                                                                                                                                                                                                                                                                                                                                                                                                                                                                                                                                                                                                                                                                                                                                                                                                                                                                                                                                                                                                                                                                                                                                                                                                                                                                                                                                  |                                         |                      | N/A  |     | ,                           | N/A  |  |
| N/A Curb Slope (%) 5.5                                                                                                                                                                                                                                                                                                                                                                                                                                                                                                                                                                                                                                                                                                                                                                                                                                                                                                                                                                                                                                                                                                                                                                                                                                                                                                                               |                                         |                      |      | Yes | Surface Condition? (G/P)    | Good |  |
|                                                                                                                                                                                                                                                                                                                                                                                                                                                                                                                                                                                                                                                                                                                                                                                                                                                                                                                                                                                                                                                                                                                                                                                                                                                                                                                                                      |                                         |                      |      | N/A | Curb Slope (%)              | 5.5  |  |
|                                                                                                                                                                                                                                                                                                                                                                                                                                                                                                                                                                                                                                                                                                                                                                                                                                                                                                                                                                                                                                                                                                                                                                                                                                                                                                                                                      | 7 1                                     |                      | '    | •   | 1 ( /                       |      |  |