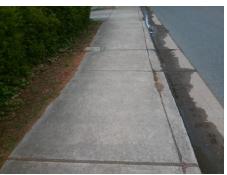

## Field Measurements/Component Compliance

Street 1 Name
CHIPPENDALE RD
Stop Condition-Street 1
None
Street 2 Name
N/A
Stop Condition-Street 2
N/A

Possible Solutions:

Remove & Replace Entire Ramp.

Surveyor Notes:

LT RP < 5%

PROW/ADA:

R304.3.2

Total Cost: \$ 1600.00

| N/A         Ramp Length LT (in)         82.0         N/A         Ramp Length RT (in)         76.0           Yes         Ramp Width LT (in)         60.5         Yes         Ramp Width RT (in)         59.5           Yes         Ramp Slope LT (%)         3.2         No         Ramp Slope RT (%)         8.7           Yes         Ramp XSlope LT (%)         1.4         Yes         Ramp XSlope RT (%)         1.5           N/A         Landing Length (in)         N/A         N/A         DWS Provided?         N/A           N/A         Landing Length (in)         N/A         N/A         DWS Contrast?         N/A           N/A         Landing Slope (%)         N/A         N/A         DWS Length (in)         N/A           N/A         Landing Slope (%)         N/A         N/A         DWS Full Width?         N/A           N/A         Landing Curb? (Y/N)         N/A         N/A         DWS Offset (in)         N/A           N/A         Shared Landing?         N/A         N/A         DWS Offset (in)         N/A           N/A         Gutter Ponding?         N/A         N/A         N/A         Gutter Slope (%)         N/A           N/A         Painted X Walk1?         N/A         N/A         N/A <th colspan="7">Field Measurements/Component Compliance</th>                                              | Field Measurements/Component Compliance |                      |      |     |                             |      |  |
|------------------------------------------------------------------------------------------------------------------------------------------------------------------------------------------------------------------------------------------------------------------------------------------------------------------------------------------------------------------------------------------------------------------------------------------------------------------------------------------------------------------------------------------------------------------------------------------------------------------------------------------------------------------------------------------------------------------------------------------------------------------------------------------------------------------------------------------------------------------------------------------------------------------------------------------------------------------------------------------------------------------------------------------------------------------------------------------------------------------------------------------------------------------------------------------------------------------------------------------------------------------------------------------------------------------------------------------------------|-----------------------------------------|----------------------|------|-----|-----------------------------|------|--|
| Yes         Ramp Width LT (in)         60.5         Yes         Ramp Width RT (in)         59.5           Yes         Ramp Slope LT (%)         3.2         No         Ramp Slope RT (%)         8.7           Yes         Ramp XSlope LT (%)         1.4         Yes         Ramp XSlope RT (%)         1.5           N/A         Landing Length (in)         N/A         N/A         DWS Provided?         N/A           N/A         Landing Length (in)         N/A         N/A         DWS Contrast?         N/A           N/A         Landing Slope (%)         N/A         N/A         DWS Length (in)         N/A           N/A         Landing Slope (%)         N/A         N/A         DWS Contrast?         N/A           N/A         DWS Length (in)         N/A         N/A         DWS Length (in)         N/A           N/A         DWS Length (in)         N/A         N/A         DWS Contrast?         N/A           N/A         DWS Length (in)         N/A         N/A         DWS Contrast?         N/A           N/A         DWS Length (in)         N/A         N/A         DWS Contrast?         N/A           N/A         DWS Contrast?         N/A         N/A         DWS Contrast?         N/A                                                                                                                           |                                         |                      | Data |     |                             | Data |  |
| Yes         Ramp Slope LT (%)         3.2         No         Ramp Slope RT (%)         8.7           Yes         Ramp XSlope LT (%)         1.4         Yes         Ramp XSlope RT (%)         1.5           N/A         Landing Length (in)         N/A         N/A         DWS Provided?         N/A           N/A         Landing Width (in)         N/A         N/A         DWS Contrast?         N/A           N/A         Landing Slope (%)         N/A         N/A         DWS Length (in)         N/A           N/A         Landing Slope (%)         N/A         N/A         DWS Full Width?         N/A           N/A         Landing Curb? (Y/N)         N/A         N/A         DWS Offset (in)         N/A           N/A         Shared Landing?         N/A         N/A         DWS Offset (in)         N/A           N/A         Shared Landing?         N/A         N/A         DWS Offset (in)         N/A           N/A         Gutter Ponding?         N/A         N/A         N/A         Gutter Slope (%)         N/A           N/A         Gutter Lip Ht (in)         N/A         N/A         Gutter Slope (%)         N/A           N/A         Yeal Landing?         N/A         N/A         N/A         N/A                                                                                                                 | N/A                                     | Ramp Length LT (in)  |      | N/A | ,                           | 76.0 |  |
| Yes         Ramp XSlope LT (%)         1.4         Yes         Ramp XSlope RT (%)         1.5           N/A         Landing Length (in)         N/A         N/A         DWS Provided?         N/A           N/A         Landing Width (in)         N/A         N/A         DWS Contrast?         N/A           N/A         Landing Slope (%)         N/A         N/A         DWS Length (in)         N/A           N/A         Landing X Slope (%)         N/A         N/A         DWS Full Width?         N/A           N/A         Landing Curb? (Y/N)         N/A         N/A         DWS Offset (in)         N/A           N/A         Shared Landing?         N/A         N/A         DWS Offset (in)         N/A           N/A         Shared Landing?         N/A         N/A         DWS Offset (in)         N/A           N/A         Shared Landing?         N/A         N/A         DWS Offset (in)         N/A           N/A         Gutter Ponding?         N/A         N/A         Gutter Slope (%)         N/A           N/A         Gutter Lip Ht (in)         N/A         N/A         Painted X Walk2?         N/A           N/A         N/A         N/A         N/A         N/A         N/A         N/A     <                                                                                                                      | Yes                                     | Ramp Width LT (in)   | 60.5 | Yes | Ramp Width RT (in)          | 59.5 |  |
| N/A         Landing Length (in)         N/A         N/A         DWS Provided?         N/A           N/A         Landing Width (in)         N/A         N/A         DWS Contrast?         N/A           N/A         Landing Slope (%)         N/A         N/A         DWS Length (in)         N/A           N/A         Landing X Slope (%)         N/A         N/A         DWS Full Width?         N/A           N/A         Landing Curb? (Y/N)         N/A         N/A         DWS Offset (in)         N/A           N/A         Shared Landing?         N/A         N/A         DWS Offset (in)         N/A           N/A         Shared Landing?         N/A         N/A         DWS Offset (in)         N/A           N/A         Shared Landing?         N/A         N/A         DWS Offset (in)         N/A           N/A         Gutter Ponding?         N/A         N/A         Gutter Slope (%)         N/A           N/A         Gutter Lip Ht (in)         N/A         N/A         Gutter X Slope (%)         N/A           N/A         Fainted X Walk1?         N/A         N/A         Painted X Walk2?         N/A           N/A         X Walk 1 Width (in)         N/A         X Walk 2 Width (in)         N/A <tr< th=""><th>Yes</th><th>Ramp Slope LT (%)</th><th>3.2</th><th>No</th><th>Ramp Slope RT (%)</th><th>8.7</th></tr<> | Yes                                     | Ramp Slope LT (%)    | 3.2  | No  | Ramp Slope RT (%)           | 8.7  |  |
| N/A Landing Width (in) N/A Landing Slope (%) N/A Landing Slope (%) N/A Landing X Slope (%) N/A Landing Curb? (Y/N) N/A Landing Curb? (Y/N) N/A Shared Landing? N/A N/A Gutter Ponding? N/A N/A Gutter Lip Ht (in) N/A Gutter Lip Ht (in) N/A Painted X Walk1? X Walk 1 Direction N/A N/A X Walk 1 Width (in) X Walk 1 Slope (%) X Walk 1 X Slope (%) N/A N/A Ramp inside XWalk1? Road Slope (%) N/A N/A Ramp inside XWalk1? N/A Road X Slope (%) N/A N/A Clear Space? N/A N/A Clear Space? N/A N/A Storm Grate/Utility Hazard? N/A N/A Yes Surface Condition? (G/P) N/A Yes Surface Condition? (G/P)                                                                                                                                                                                                                                                                                                                                                                                                                                                                                                                                                                                                                                                                                                                                                 | Yes                                     | Ramp XSlope LT (%)   | 1.4  | Yes | Ramp XSlope RT (%)          | 1.5  |  |
| N/A Landing Slope (%) N/A Landing X Slope (%) N/A Landing X Slope (%) N/A Landing Curb? (Y/N) N/A Shared Landing? N/A N/A Gutter Ponding? N/A N/A Gutter Lip Ht (in) N/A N/A Painted X Walk1? X Walk 1 Direction N/A N/A X Walk 1 Width (in) X Walk 1 Slope (%) X Walk 1 X Slope (%) X Walk 2 X Slope (%) N/A Road Slope (%) N/A Road X Slope (%) N/A N/A Clear Space? N/A N/A Clear Space to XWalk (in) N/A N/A Storm Grate/Utility Hazard? N/A Yes Surface Condition? (G/P) Good                                                                                                                                                                                                                                                                                                                                                                                                                                                                                                                                                                                                                                                                                                                | N/A                                     | Landing Length (in)  | N/A  | N/A | DWS Provided?               | N/A  |  |
| N/A Landing X Slope (%) N/A N/A DWS Full Width? N/A Landing Curb? (Y/N) N/A Shared Landing? N/A N/A Gutter Ponding? N/A N/A Gutter Lip Ht (in) N/A Painted X Walk1? X Walk 1 Direction N/A X Walk 1 Slope (%) X Walk 1 Slope (%) X Walk 1 Slope (%) X Walk 1 X Slope (%) X Walk 2 Slope (%) N/A N/A Ramp inside XWalk1? N/A Road Slope (%) N/A Road X Slope (%) N/A N/A Clear Space to XWalk (in) N/A N/A Storm Grate/Utility Hazard? Storm Grate/Utility Type N/A Yes Surface Condition? (G/P)  Yes Surface Condition? (G/P)                                                                                                                                                                                                                                                                                                                                                                                                                                                                                                                                                                                                                                                                                                                                                         | N/A                                     | Landing Width (in)   | N/A  | N/A | DWS Contrast?               | N/A  |  |
| N/A Landing Curb? (Y/N) N/A N/A DWS Offset (in) N/A N/A Shared Landing? N/A N/A Gutter Ponding? N/A N/A Gutter Slope (%) N/A N/A Gutter Lip Ht (in) N/A N/A Gutter X Slope (%) N/A N/A Painted X Walk1? No N/A Painted X Walk2? N/A X Walk 1 Direction To N X Walk 2 Direction N/A N/A X Walk 1 Width (in) N/A X Walk 2 Slope (%) N/A X Walk 1 Slope (%) 3.0 X Walk 2 Slope (%) N/A X Walk 1 X Slope (%) 1.8 X Walk 2 X Slope (%) N/A N/A Ramp inside XWalk1? N/A N/A Ramp inside XWalk2? N/A Road Slope (%) N/A N/A Clear Space? N/A Road X Slope (%) N/A N/A Clear Space to XWalk (in) N/A N/A Clear Space to XWalk (in) N/A N/A Storm Grate/Utility Hazard? N/A Obstruction Type N/A Yes Surface Condition? (G/P) Good                                                                                                                                                                                                                                                                                                                                                                                                                                                                                                                                                                                                                            | N/A                                     | Landing Slope (%)    | N/A  | N/A | DWS Length (in)             | N/A  |  |
| N/A Shared Landing? N/A Gutter Ponding? N/A Gutter Lip Ht (in) N/A Gutter Lip Ht (in) N/A Painted X Walk1? X Walk 1 Direction N/A X Walk 1 Width (in) X Walk 1 Slope (%) X Walk 1 Slope (%) X Walk 1 X Slope (%) X Walk 2 X Slope (%) N/A Ramp inside XWalk1? N/A Road Slope (%) Road X Slope (%) N/A N/A Clear Space to XWalk (in) N/A N/A Clear Space to XWalk (in) N/A Storm Grate/Utility Hazard? N/A Yes Surface Condition? (G/P)  Yes Surface Condition? (G/P)                                                                                                                                                                                                                                                                                                                                                                                                                                                                                                                                                                                                                                                                                                                                                                                                                  | N/A                                     | Landing X Slope (%)  | N/A  | N/A | DWS Full Width?             | N/A  |  |
| N/A Gutter Ponding?  N/A Gutter Lip Ht (in)  N/A Gutter X Slope (%)  N/A Painted X Walk1?  X Walk 1 Direction  N/A X Walk 2 Direction  N/A X Walk 1 Slope (%)  X Walk 1 X Slope (%)  X Walk 1 X Slope (%)  N/A Ramp inside XWalk1?  Road Slope (%)  N/A N/A Clear Space to XWalk (in)  N/A N/A Storm Grate/Utility Type  N/A Yes Surface Condition? (G/P)  N/A N/A Gutter Slope (%)  N/A N/A Gutter X Slope (%)  N/A N/A Clear Space (%)  N/A N/A Storm Grate/Utility Type  N/A Yes Surface Condition? (G/P)  N/A Obstruction? Good                                                                                                                                                                                                                                                                                                                                                                                                                                                                                                                                                                                                                                                                                                                                                                                                                  | N/A                                     | Landing Curb? (Y/N)  | N/A  | N/A | DWS Offset (in)             | N/A  |  |
| N/A Gutter Lip Ht (in) N/A Painted X Walk1? No X Walk 1 Direction N/A X Walk 1 Width (in) X Walk 1 Slope (%) X Walk 1 X Slope (%) X Walk 2 X Slope (%) N/A Ramp inside XWalk1? Road Slope (%) N/A Road X Slope (%) N/A Clear Space? N/A Road X Slope (%) N/A Storm Grate/Utility Hazard? Storm Grate/Utility Type N/A Yes Surface Condition? (G/P) Good                                                                                                                                                                                                                                                                                                                                                                                                                                                                                                                                                                                                                                                                                                                                                                                                                                                                | N/A                                     | Shared Landing?      | N/A  |     |                             |      |  |
| N/A Painted X Walk1? No X Walk 2 Direction N/A X Walk 1 Direction N/A X Walk 1 Width (in) N/A X Walk 1 Slope (%) 3.0 X Walk 2 Slope (%) N/A X Walk 1 X Slope (%) 1.8 X Walk 2 X Slope (%) N/A Ramp inside XWalk1? N/A Road Slope (%) N/A Road X Slope (%) N/A N/A Clear Space? N/A Road X Slope (%) N/A N/A Clear Space to XWalk (in) N/A N/A Any Obstructions? N/A N/A Storm Grate/Utility Hazard? N/A Storm Grate/Utility Type N/A Yes Surface Condition? (G/P) Good                                                                                                                                                                                                                                                                                                                                                                                                                                                                                                                                                                                                                                                                                                                                                                                                                                                                               | N/A                                     | Gutter Ponding?      | N/A  | N/A | Gutter Slope (%)            | N/A  |  |
| X Walk 1 Direction  To N  X Walk 2 Direction  N/A  X Walk 1 Width (in)  X Walk 1 Slope (%)  X Walk 1 X Slope (%)  X Walk 1 X Slope (%)  N/A  N/A  Ramp inside XWalk1?  Road Slope (%)  Road X Slope (%)  N/A  N/A  N/A  Clear Space?  N/A  N/A  N/A  Clear Space to XWalk (in)  N/A  N/A  N/A  Clear Space to XWalk (in)  N/A  N/A  N/A  Storm Grate/Utility Hazard?  N/A  Yes  Surface Condition? (G/P)  Good                                                                                                                                                                                                                                                                                                                                                                                                                                                                                                                                                                                                                                                                                                                                                                                                                                                                                                                                       | N/A                                     | Gutter Lip Ht (in)   | N/A  | N/A | Gutter X Slope (%)          | N/A  |  |
| N/A X Walk 1 Width (in) N/A X Walk 2 Width (in) N/A X Walk 1 Slope (%) 3.0 X Walk 2 Slope (%) N/A X Walk 1 X Slope (%) 1.8 X Walk 2 X Slope (%) N/A Ramp inside XWalk1? N/A Road Slope (%) N/A N/A Clear Space? N/A Road X Slope (%) N/A N/A Clear Space to XWalk (in) N/A N/A Any Obstructions? N/A N/A Storm Grate/Utility Hazard? N/A Storm Grate/Utility Type N/A Storm Grate/Utility Type N/A Yes Surface Condition? (G/P) Good                                                                                                                                                                                                                                                                                                                                                                                                                                                                                                                                                                                                                                                                                                                                                                                                                                                                                                                 | N/A                                     | Painted X Walk1?     | No   | N/A | Painted X Walk2?            | N/A  |  |
| X Walk 1 Slope (%) X Walk 1 X Slope (%)  1.8  N/A  Ramp inside XWalk1? Road Slope (%)  N/A  Road X Slope (%)  N/A  N/A  Any Obstructions? Obstruction Type  N/A  Yes  X Walk 2 Slope (%)  N/A  X Walk 2 X Slope (%)  N/A  Ramp inside XWalk2?  N/A  Ramp inside XWalk2?  N/A  Clear Space?  N/A  N/A  Storm Grate/Utility Hazard? Storm Grate/Utility Type  N/A  Yes  Surface Condition? (G/P)  Good                                                                                                                                                                                                                                                                                                                                                                                                                                                                                                                                                                                                                                                                                                                                                                                                                                                                                                                                                 |                                         | X Walk 1 Direction   | To N |     | X Walk 2 Direction          | N/A  |  |
| X Walk 1 X Slope (%)  N/A Ramp inside XWalk1? Road Slope (%) Road X Slope (%) N/A Road X Slope (%) N/A N/A Clear Space? N/A N/A Clear Space to XWalk (in) N/A N/A Storm Grate/Utility Hazard? N/A Yes Surface Condition? (G/P)  N/A                                                                                                                                                                                                                                                                                                                                                                                                                                                                                                                                                                                                                                                                                                                                                                                                                                                                                                                                                                                                                                                                                                                  | N/A                                     | X Walk 1 Width (in)  | N/A  | N/A | X Walk 2 Width (in)         | N/A  |  |
| N/A Ramp inside XWalk1? Road Slope (%) Road X Slope (%) N/A N/A Clear Space? N/A N/A Clear Space to XWalk (in) N/A N/A Any Obstructions? Obstruction Type N/A Yes Surface Condition? (G/P)  N/A  N/A Ramp inside XWalk2? N/A  N/A Storm Grate/Utility Hazard? N/A Yes Surface Condition? (G/P)                                                                                                                                                                                                                                                                                                                                                                                                                                                                                                                                                                                                                                                                                                                                                                                                                                                                                                                                                                                                                                                       |                                         | X Walk 1 Slope (%)   | 3.0  |     | X Walk 2 Slope (%)          | N/A  |  |
| Road Slope (%) Road X Slope (%) N/A N/A Clear Space? N/A N/A Clear Space? N/A N/A Clear Space to XWalk (in) N/A N/A Storm Grate/Utility Hazard? Storm Grate/Utility Type N/A Yes Surface Condition? (G/P) Good                                                                                                                                                                                                                                                                                                                                                                                                                                                                                                                                                                                                                                                                                                                                                                                                                                                                                                                                                                                                                                                                                                                                       |                                         | X Walk 1 X Slope (%) | 1.8  |     | X Walk 2 X Slope (%)        | N/A  |  |
| Road X Slope (%)  N/A  N/A  Any Obstructions?  Obstruction Type  N/A  Yes  Road X Slope (%)  N/A  Clear Space to XWalk (in)  N/A  Storm Grate/Utility Hazard?  N/A  Yes  Surface Condition? (G/P)  Good                                                                                                                                                                                                                                                                                                                                                                                                                                                                                                                                                                                                                                                                                                                                                                                                                                                                                                                                                                                                                                                                                                                                              | N/A                                     | Ramp inside XWalk1?  | N/A  | N/A | Ramp inside XWalk2?         | N/A  |  |
| N/A Any Obstructions? Obstruction Type  N/A  N/A  Storm Grate/Utility Hazard? Storm Grate/Utility Type  N/A  Yes Surface Condition? (G/P)  Good                                                                                                                                                                                                                                                                                                                                                                                                                                                                                                                                                                                                                                                                                                                                                                                                                                                                                                                                                                                                                                                                                                                                                                                                      |                                         | Road Slope (%)       | N/A  | N/A | Clear Space?                | N/A  |  |
| Obstruction Type  N/A  Storm Grate/Utility Type  N/A  Yes Surface Condition? (G/P)  Good                                                                                                                                                                                                                                                                                                                                                                                                                                                                                                                                                                                                                                                                                                                                                                                                                                                                                                                                                                                                                                                                                                                                                                                                                                                             |                                         | Road X Slope (%)     | N/A  | N/A | Clear Space to XWalk (in)   | N/A  |  |
| N/A Yes Surface Condition? (G/P) Good                                                                                                                                                                                                                                                                                                                                                                                                                                                                                                                                                                                                                                                                                                                                                                                                                                                                                                                                                                                                                                                                                                                                                                                                                                                                                                                | N/A                                     | Any Obstructions?    | N/A  | N/A | Storm Grate/Utility Hazard? | N/A  |  |
| Yes Surface Condition? (G/P) Good                                                                                                                                                                                                                                                                                                                                                                                                                                                                                                                                                                                                                                                                                                                                                                                                                                                                                                                                                                                                                                                                                                                                                                                                                                                                                                                    |                                         | Obstruction Type     |      |     | Storm Grate/Utility Type    |      |  |
| ` '                                                                                                                                                                                                                                                                                                                                                                                                                                                                                                                                                                                                                                                                                                                                                                                                                                                                                                                                                                                                                                                                                                                                                                                                                                                                                                                                                  |                                         |                      | N/A  |     | ,                           | N/A  |  |
| N/A Curb Slope (%) 5.5                                                                                                                                                                                                                                                                                                                                                                                                                                                                                                                                                                                                                                                                                                                                                                                                                                                                                                                                                                                                                                                                                                                                                                                                                                                                                                                               |                                         |                      |      | Yes | Surface Condition? (G/P)    | Good |  |
|                                                                                                                                                                                                                                                                                                                                                                                                                                                                                                                                                                                                                                                                                                                                                                                                                                                                                                                                                                                                                                                                                                                                                                                                                                                                                                                                                      |                                         |                      |      | N/A | Curb Slope (%)              | 5.5  |  |
|                                                                                                                                                                                                                                                                                                                                                                                                                                                                                                                                                                                                                                                                                                                                                                                                                                                                                                                                                                                                                                                                                                                                                                                                                                                                                                                                                      | 7 1                                     |                      | '    | •   | 1 ( /                       |      |  |