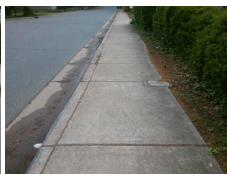

## Field Measurements/Component Compliance

Street 1 Name
CHIPPENDALE RD
Stop Condition-Street 1
None
Street 2 Name
N/A
Stop Condition-Street 2
N/A

Possible Solutions:

Remove & Replace Entire Ramp.

Surveyor Notes:

LT RP < 5%

PROW/ADA:

R304.3.2

Total Cost: \$ 1600.00

| N/A         Ramp Length LT (in)         82.0         N/A         Ramp Length RT (in)         76.0           Yes         Ramp Width LT (in)         60.5         Yes         Ramp Width RT (in)         59.5           Yes         Ramp Slope LT (%)         3.2         No         Ramp Slope RT (%)         8.7           Yes         Ramp XSlope LT (%)         1.4         Yes         Ramp XSlope RT (%)         1.5           N/A         Landing Length (in)         N/A         N/A         DWS Provided?         N/A           N/A         Landing Length (in)         N/A         N/A         DWS Contrast?         N/A           N/A         Landing Slope (%)         N/A         N/A         DWS Length (in)         N/A           N/A         Landing Slope (%)         N/A         N/A         DWS Full Width?         N/A           N/A         Landing Curb? (Y/N)         N/A         N/A         DWS Offset (in)         N/A           N/A         Shared Landing?         N/A         N/A         DWS Offset (in)         N/A           N/A         Gutter Ponding?         N/A         N/A         N/A         Gutter Slope (%)         N/A           N/A         Painted X Walk1?         N/A         N/A         N/A <th colspan="7">Field Measurements/Component Compliance</th>                                              | Field Measurements/Component Compliance |                      |      |     |                             |      |  |
|------------------------------------------------------------------------------------------------------------------------------------------------------------------------------------------------------------------------------------------------------------------------------------------------------------------------------------------------------------------------------------------------------------------------------------------------------------------------------------------------------------------------------------------------------------------------------------------------------------------------------------------------------------------------------------------------------------------------------------------------------------------------------------------------------------------------------------------------------------------------------------------------------------------------------------------------------------------------------------------------------------------------------------------------------------------------------------------------------------------------------------------------------------------------------------------------------------------------------------------------------------------------------------------------------------------------------------------------------|-----------------------------------------|----------------------|------|-----|-----------------------------|------|--|
| Yes         Ramp Width LT (in)         60.5         Yes         Ramp Width RT (in)         59.5           Yes         Ramp Slope LT (%)         3.2         No         Ramp Slope RT (%)         8.7           Yes         Ramp XSlope LT (%)         1.4         Yes         Ramp XSlope RT (%)         1.5           N/A         Landing Length (in)         N/A         N/A         DWS Provided?         N/A           N/A         Landing Length (in)         N/A         N/A         DWS Contrast?         N/A           N/A         Landing Slope (%)         N/A         N/A         DWS Length (in)         N/A           N/A         Landing Slope (%)         N/A         N/A         DWS Contrast?         N/A           N/A         DWS Length (in)         N/A         N/A         DWS Length (in)         N/A           N/A         DWS Length (in)         N/A         N/A         DWS Contrast?         N/A           N/A         DWS Length (in)         N/A         N/A         DWS Contrast?         N/A           N/A         DWS Length (in)         N/A         N/A         DWS Contrast?         N/A           N/A         DWS Contrast?         N/A         N/A         DWS Contrast?         N/A                                                                                                                           |                                         |                      | Data |     |                             | Data |  |
| Yes         Ramp Slope LT (%)         3.2         No         Ramp Slope RT (%)         8.7           Yes         Ramp XSlope LT (%)         1.4         Yes         Ramp XSlope RT (%)         1.5           N/A         Landing Length (in)         N/A         N/A         DWS Provided?         N/A           N/A         Landing Width (in)         N/A         N/A         DWS Contrast?         N/A           N/A         Landing Slope (%)         N/A         N/A         DWS Length (in)         N/A           N/A         Landing Slope (%)         N/A         N/A         DWS Full Width?         N/A           N/A         Landing Curb? (Y/N)         N/A         N/A         DWS Offset (in)         N/A           N/A         Shared Landing?         N/A         N/A         DWS Offset (in)         N/A           N/A         Shared Landing?         N/A         N/A         DWS Offset (in)         N/A           N/A         Gutter Ponding?         N/A         N/A         N/A         Gutter Slope (%)         N/A           N/A         Gutter Lip Ht (in)         N/A         N/A         Gutter Slope (%)         N/A           N/A         Yeal Landing?         N/A         N/A         N/A         N/A                                                                                                                 | N/A                                     | Ramp Length LT (in)  |      | N/A | ,                           | 76.0 |  |
| Yes         Ramp XSlope LT (%)         1.4         Yes         Ramp XSlope RT (%)         1.5           N/A         Landing Length (in)         N/A         N/A         DWS Provided?         N/A           N/A         Landing Width (in)         N/A         N/A         DWS Contrast?         N/A           N/A         Landing Slope (%)         N/A         N/A         DWS Length (in)         N/A           N/A         Landing X Slope (%)         N/A         N/A         DWS Full Width?         N/A           N/A         Landing Curb? (Y/N)         N/A         N/A         DWS Offset (in)         N/A           N/A         Shared Landing?         N/A         N/A         DWS Offset (in)         N/A           N/A         Shared Landing?         N/A         N/A         DWS Offset (in)         N/A           N/A         Shared Landing?         N/A         N/A         DWS Offset (in)         N/A           N/A         Gutter Ponding?         N/A         N/A         Gutter Slope (%)         N/A           N/A         Gutter Lip Ht (in)         N/A         N/A         Painted X Walk2?         N/A           N/A         N/A         N/A         N/A         N/A         N/A         N/A     <                                                                                                                      | Yes                                     | Ramp Width LT (in)   | 60.5 | Yes | Ramp Width RT (in)          | 59.5 |  |
| N/A         Landing Length (in)         N/A         N/A         DWS Provided?         N/A           N/A         Landing Width (in)         N/A         N/A         DWS Contrast?         N/A           N/A         Landing Slope (%)         N/A         N/A         DWS Length (in)         N/A           N/A         Landing X Slope (%)         N/A         N/A         DWS Full Width?         N/A           N/A         Landing Curb? (Y/N)         N/A         N/A         DWS Offset (in)         N/A           N/A         Shared Landing?         N/A         N/A         DWS Offset (in)         N/A           N/A         Shared Landing?         N/A         N/A         DWS Offset (in)         N/A           N/A         Shared Landing?         N/A         N/A         DWS Offset (in)         N/A           N/A         Gutter Ponding?         N/A         N/A         Gutter Slope (%)         N/A           N/A         Gutter Lip Ht (in)         N/A         N/A         Gutter X Slope (%)         N/A           N/A         Fainted X Walk1?         N/A         N/A         Painted X Walk2?         N/A           N/A         X Walk 1 Width (in)         N/A         X Walk 2 Width (in)         N/A <tr< th=""><th>Yes</th><th>Ramp Slope LT (%)</th><th>3.2</th><th>No</th><th>Ramp Slope RT (%)</th><th>8.7</th></tr<> | Yes                                     | Ramp Slope LT (%)    | 3.2  | No  | Ramp Slope RT (%)           | 8.7  |  |
| N/A Landing Width (in) N/A Landing Slope (%) N/A Landing Slope (%) N/A Landing X Slope (%) N/A Landing Curb? (Y/N) N/A Landing Curb? (Y/N) N/A Shared Landing? N/A N/A Gutter Ponding? N/A N/A Gutter Lip Ht (in) N/A Gutter Lip Ht (in) N/A Painted X Walk1? X Walk 1 Direction N/A N/A X Walk 1 Width (in) X Walk 1 Slope (%) X Walk 1 X Slope (%) N/A N/A Ramp inside XWalk1? Road Slope (%) N/A N/A Ramp inside XWalk1? N/A Road X Slope (%) N/A N/A Clear Space? N/A N/A Clear Space? N/A N/A Storm Grate/Utility Hazard? N/A N/A Yes Surface Condition? (G/P) N/A Yes Surface Condition? (G/P)                                                                                                                                                                                                                                                                                                                                                                                                                                                                                                                                                                                                                                                                                                                                                 | Yes                                     | Ramp XSlope LT (%)   | 1.4  | Yes | Ramp XSlope RT (%)          | 1.5  |  |
| N/A Landing Slope (%) N/A Landing X Slope (%) N/A Landing X Slope (%) N/A Landing Curb? (Y/N) N/A Shared Landing? N/A N/A Gutter Ponding? N/A N/A Gutter Lip Ht (in) N/A N/A Painted X Walk1? X Walk 1 Direction N/A N/A X Walk 1 Width (in) X Walk 1 Slope (%) X Walk 1 X Slope (%) X Walk 2 X Slope (%) N/A Road Slope (%) N/A Road X Slope (%) N/A N/A Clear Space? N/A N/A Clear Space to XWalk (in) N/A N/A Storm Grate/Utility Hazard? N/A Yes Surface Condition? (G/P) Good                                                                                                                                                                                                                                                                                                                                                                                                                                                                                                                                                                                                                                                                                                                | N/A                                     | Landing Length (in)  | N/A  | N/A | DWS Provided?               | N/A  |  |
| N/A Landing X Slope (%) N/A N/A DWS Full Width? N/A Landing Curb? (Y/N) N/A Shared Landing? N/A N/A Gutter Ponding? N/A N/A Gutter Lip Ht (in) N/A Painted X Walk1? X Walk 1 Direction N/A X Walk 1 Slope (%) X Walk 1 Slope (%) X Walk 1 Slope (%) X Walk 1 X Slope (%) X Walk 2 Slope (%) N/A N/A Ramp inside XWalk1? N/A Road Slope (%) N/A Road X Slope (%) N/A N/A Clear Space to XWalk (in) N/A N/A Storm Grate/Utility Hazard? Storm Grate/Utility Type N/A Yes Surface Condition? (G/P)  Yes Surface Condition? (G/P)                                                                                                                                                                                                                                                                                                                                                                                                                                                                                                                                                                                                                                                                                                                                                         | N/A                                     | Landing Width (in)   | N/A  | N/A | DWS Contrast?               | N/A  |  |
| N/A Landing Curb? (Y/N) N/A N/A DWS Offset (in) N/A N/A Shared Landing? N/A N/A Gutter Ponding? N/A N/A Gutter Slope (%) N/A N/A Gutter Lip Ht (in) N/A N/A Gutter X Slope (%) N/A N/A Painted X Walk1? No N/A Painted X Walk2? N/A X Walk 1 Direction To N X Walk 2 Direction N/A N/A X Walk 1 Width (in) N/A X Walk 2 Slope (%) N/A X Walk 1 Slope (%) 3.0 X Walk 2 Slope (%) N/A X Walk 1 X Slope (%) 1.8 X Walk 2 X Slope (%) N/A N/A Ramp inside XWalk1? N/A N/A Ramp inside XWalk2? N/A Road Slope (%) N/A N/A Clear Space? N/A Road X Slope (%) N/A N/A Clear Space to XWalk (in) N/A N/A Clear Space to XWalk (in) N/A N/A Storm Grate/Utility Hazard? N/A Obstruction Type N/A Yes Surface Condition? (G/P) Good                                                                                                                                                                                                                                                                                                                                                                                                                                                                                                                                                                                                                            | N/A                                     | Landing Slope (%)    | N/A  | N/A | DWS Length (in)             | N/A  |  |
| N/A Shared Landing? N/A Gutter Ponding? N/A Gutter Lip Ht (in) N/A Gutter Lip Ht (in) N/A Painted X Walk1? X Walk 1 Direction N/A X Walk 1 Width (in) X Walk 1 Slope (%) X Walk 1 Slope (%) X Walk 1 X Slope (%) X Walk 2 X Slope (%) N/A Ramp inside XWalk1? N/A Road Slope (%) Road X Slope (%) N/A N/A Clear Space to XWalk (in) N/A N/A Clear Space to XWalk (in) N/A Storm Grate/Utility Hazard? N/A Yes Surface Condition? (G/P)  Yes Surface Condition? (G/P)                                                                                                                                                                                                                                                                                                                                                                                                                                                                                                                                                                                                                                                                                                                                                                                                                  | N/A                                     | Landing X Slope (%)  | N/A  | N/A | DWS Full Width?             | N/A  |  |
| N/A Gutter Ponding?  N/A Gutter Lip Ht (in)  N/A Gutter X Slope (%)  N/A Painted X Walk1?  X Walk 1 Direction  N/A X Walk 2 Direction  N/A X Walk 1 Slope (%)  X Walk 1 X Slope (%)  X Walk 1 X Slope (%)  N/A Ramp inside XWalk1?  Road Slope (%)  N/A N/A Clear Space to XWalk (in)  N/A N/A Storm Grate/Utility Type  N/A Yes Surface Condition? (G/P)  N/A N/A Gutter Slope (%)  N/A N/A Gutter X Slope (%)  N/A N/A Clear Space (%)  N/A N/A Storm Grate/Utility Type  N/A Yes Surface Condition? (G/P)  N/A Obstruction? Good                                                                                                                                                                                                                                                                                                                                                                                                                                                                                                                                                                                                                                                                                                                                                                                                                  | N/A                                     | Landing Curb? (Y/N)  | N/A  | N/A | DWS Offset (in)             | N/A  |  |
| N/A Gutter Lip Ht (in) N/A Painted X Walk1? No X Walk 1 Direction N/A X Walk 1 Width (in) X Walk 1 Slope (%) X Walk 1 X Slope (%) X Walk 2 X Slope (%) N/A Ramp inside XWalk1? Road Slope (%) N/A Road X Slope (%) N/A Clear Space? N/A Road X Slope (%) N/A Storm Grate/Utility Hazard? Storm Grate/Utility Type N/A Yes Surface Condition? (G/P) Good                                                                                                                                                                                                                                                                                                                                                                                                                                                                                                                                                                                                                                                                                                                                                                                                                                                                | N/A                                     | Shared Landing?      | N/A  |     |                             |      |  |
| N/A Painted X Walk1? No X Walk 2 Direction N/A X Walk 1 Direction N/A X Walk 1 Width (in) N/A X Walk 1 Slope (%) 3.0 X Walk 2 Slope (%) N/A X Walk 1 X Slope (%) 1.8 X Walk 2 X Slope (%) N/A Ramp inside XWalk1? N/A Road Slope (%) N/A Road X Slope (%) N/A N/A Clear Space? N/A Road X Slope (%) N/A N/A Clear Space to XWalk (in) N/A N/A Any Obstructions? N/A N/A Storm Grate/Utility Hazard? N/A Storm Grate/Utility Type N/A Yes Surface Condition? (G/P) Good                                                                                                                                                                                                                                                                                                                                                                                                                                                                                                                                                                                                                                                                                                                                                                                                                                                                               | N/A                                     | Gutter Ponding?      | N/A  | N/A | Gutter Slope (%)            | N/A  |  |
| X Walk 1 Direction  To N  X Walk 2 Direction  N/A  X Walk 1 Width (in)  X Walk 1 Slope (%)  X Walk 1 X Slope (%)  X Walk 1 X Slope (%)  N/A  N/A  Ramp inside XWalk1?  Road Slope (%)  Road X Slope (%)  N/A  N/A  N/A  Clear Space?  N/A  N/A  N/A  Clear Space to XWalk (in)  N/A  N/A  N/A  Clear Space to XWalk (in)  N/A  N/A  N/A  Storm Grate/Utility Hazard?  N/A  Yes  Surface Condition? (G/P)  Good                                                                                                                                                                                                                                                                                                                                                                                                                                                                                                                                                                                                                                                                                                                                                                                                                                                                                                                                       | N/A                                     | Gutter Lip Ht (in)   | N/A  | N/A | Gutter X Slope (%)          | N/A  |  |
| N/A X Walk 1 Width (in) N/A X Walk 2 Width (in) N/A X Walk 1 Slope (%) 3.0 X Walk 2 Slope (%) N/A X Walk 1 X Slope (%) 1.8 X Walk 2 X Slope (%) N/A Ramp inside XWalk1? N/A Road Slope (%) N/A N/A Clear Space? N/A Road X Slope (%) N/A N/A Clear Space to XWalk (in) N/A N/A Any Obstructions? N/A N/A Storm Grate/Utility Hazard? N/A Storm Grate/Utility Type N/A Storm Grate/Utility Type N/A Yes Surface Condition? (G/P) Good                                                                                                                                                                                                                                                                                                                                                                                                                                                                                                                                                                                                                                                                                                                                                                                                                                                                                                                 | N/A                                     | Painted X Walk1?     | No   | N/A | Painted X Walk2?            | N/A  |  |
| X Walk 1 Slope (%) X Walk 1 X Slope (%)  1.8  N/A  Ramp inside XWalk1? Road Slope (%)  N/A  Road X Slope (%)  N/A  N/A  Any Obstructions? Obstruction Type  N/A  Yes  X Walk 2 Slope (%)  N/A  X Walk 2 X Slope (%)  N/A  Ramp inside XWalk2?  N/A  Ramp inside XWalk2?  N/A  Clear Space?  N/A  N/A  Storm Grate/Utility Hazard? Storm Grate/Utility Type  N/A  Yes  Surface Condition? (G/P)  Good                                                                                                                                                                                                                                                                                                                                                                                                                                                                                                                                                                                                                                                                                                                                                                                                                                                                                                                                                 |                                         | X Walk 1 Direction   | To N |     | X Walk 2 Direction          | N/A  |  |
| X Walk 1 X Slope (%)  N/A Ramp inside XWalk1? Road Slope (%) Road X Slope (%) N/A Road X Slope (%) N/A N/A Clear Space? N/A N/A Clear Space to XWalk (in) N/A N/A Storm Grate/Utility Hazard? N/A Yes Surface Condition? (G/P)  N/A                                                                                                                                                                                                                                                                                                                                                                                                                                                                                                                                                                                                                                                                                                                                                                                                                                                                                                                                                                                                                                                                                                                  | N/A                                     | X Walk 1 Width (in)  | N/A  | N/A | X Walk 2 Width (in)         | N/A  |  |
| N/A Ramp inside XWalk1? Road Slope (%) Road X Slope (%) N/A N/A Clear Space? N/A N/A Clear Space to XWalk (in) N/A N/A Any Obstructions? Obstruction Type N/A Yes Surface Condition? (G/P)  N/A  N/A Ramp inside XWalk2? N/A  N/A Storm Grate/Utility Hazard? N/A Yes Surface Condition? (G/P)                                                                                                                                                                                                                                                                                                                                                                                                                                                                                                                                                                                                                                                                                                                                                                                                                                                                                                                                                                                                                                                       |                                         | X Walk 1 Slope (%)   | 3.0  |     | X Walk 2 Slope (%)          | N/A  |  |
| Road Slope (%) Road X Slope (%) N/A N/A Clear Space? N/A N/A Clear Space? N/A N/A Clear Space to XWalk (in) N/A N/A Storm Grate/Utility Hazard? Storm Grate/Utility Type N/A Yes Surface Condition? (G/P) Good                                                                                                                                                                                                                                                                                                                                                                                                                                                                                                                                                                                                                                                                                                                                                                                                                                                                                                                                                                                                                                                                                                                                       |                                         | X Walk 1 X Slope (%) | 1.8  |     | X Walk 2 X Slope (%)        | N/A  |  |
| Road X Slope (%)  N/A  N/A  Any Obstructions?  Obstruction Type  N/A  Yes  Road X Slope (%)  N/A  Clear Space to XWalk (in)  N/A  Storm Grate/Utility Hazard?  N/A  Yes  Surface Condition? (G/P)  Good                                                                                                                                                                                                                                                                                                                                                                                                                                                                                                                                                                                                                                                                                                                                                                                                                                                                                                                                                                                                                                                                                                                                              | N/A                                     | Ramp inside XWalk1?  | N/A  | N/A | Ramp inside XWalk2?         | N/A  |  |
| N/A Any Obstructions? Obstruction Type  N/A  N/A  Storm Grate/Utility Hazard? Storm Grate/Utility Type  N/A  Yes Surface Condition? (G/P)  Good                                                                                                                                                                                                                                                                                                                                                                                                                                                                                                                                                                                                                                                                                                                                                                                                                                                                                                                                                                                                                                                                                                                                                                                                      |                                         | Road Slope (%)       | N/A  | N/A | Clear Space?                | N/A  |  |
| Obstruction Type  N/A  Storm Grate/Utility Type  N/A  Yes Surface Condition? (G/P)  Good                                                                                                                                                                                                                                                                                                                                                                                                                                                                                                                                                                                                                                                                                                                                                                                                                                                                                                                                                                                                                                                                                                                                                                                                                                                             |                                         | Road X Slope (%)     | N/A  | N/A | Clear Space to XWalk (in)   | N/A  |  |
| N/A Yes Surface Condition? (G/P) Good                                                                                                                                                                                                                                                                                                                                                                                                                                                                                                                                                                                                                                                                                                                                                                                                                                                                                                                                                                                                                                                                                                                                                                                                                                                                                                                | N/A                                     | Any Obstructions?    | N/A  | N/A | Storm Grate/Utility Hazard? | N/A  |  |
| Yes Surface Condition? (G/P) Good                                                                                                                                                                                                                                                                                                                                                                                                                                                                                                                                                                                                                                                                                                                                                                                                                                                                                                                                                                                                                                                                                                                                                                                                                                                                                                                    |                                         | Obstruction Type     |      |     | Storm Grate/Utility Type    |      |  |
| ` '                                                                                                                                                                                                                                                                                                                                                                                                                                                                                                                                                                                                                                                                                                                                                                                                                                                                                                                                                                                                                                                                                                                                                                                                                                                                                                                                                  |                                         |                      | N/A  |     | ,                           | N/A  |  |
| N/A Curb Slope (%) 5.5                                                                                                                                                                                                                                                                                                                                                                                                                                                                                                                                                                                                                                                                                                                                                                                                                                                                                                                                                                                                                                                                                                                                                                                                                                                                                                                               |                                         |                      |      | Yes | Surface Condition? (G/P)    | Good |  |
|                                                                                                                                                                                                                                                                                                                                                                                                                                                                                                                                                                                                                                                                                                                                                                                                                                                                                                                                                                                                                                                                                                                                                                                                                                                                                                                                                      |                                         |                      |      | N/A | Curb Slope (%)              | 5.5  |  |
|                                                                                                                                                                                                                                                                                                                                                                                                                                                                                                                                                                                                                                                                                                                                                                                                                                                                                                                                                                                                                                                                                                                                                                                                                                                                                                                                                      | 7 1                                     |                      | '    | •   | 1 ( /                       |      |  |