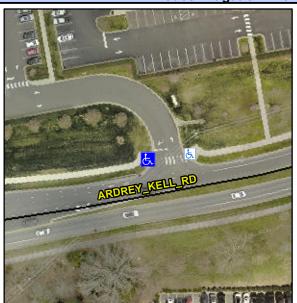

## **Access Compliance Report Public Rights-of-Way** (Curb Ramps)

Intersection ID: 10019914 Main Street: ARDREY\_KELL\_RD Cross Street: N/A Location: NW Initial Pass/Fail: Fail **Overall Compliance: No** ADA ID: 8C2EEA7BF543 Ramp Type: Perp **Severity Score:** 12.5