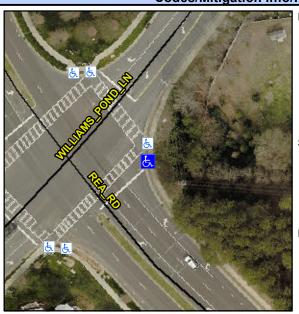

## **Access Compliance Report Public Rights-of-Way** (Curb Ramps)

Data

8.6

4.3

N/A

Good

Severity Score: 13.75

Intersection ID: 29777 Main Street: REA RD Cross Street: WILLIAMS POND LN Location: **Overall Compliance: No** 

N/A

N/A

N/A

|                         | 10, 11, 100 |
|-------------------------|-------------|
| Street 1 Name           | REA RD      |
| Stop Condition-Street 2 | Signal      |
| Street 2 Name           | N/A         |
| Stop Condition-Street 1 | N/A         |