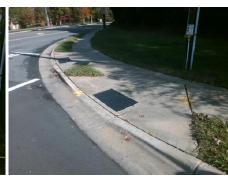

tion

X Walk 2 Width (in)

X Walk 2 Slope (%)

X Walk 2 X Slope (%)

Ramp inside XWalk2?

Clear Space to XWalk (in)

Storm Grate/Utility Hazard?

Storm Grate/Utility Type

Surface Condition? (G/P)

Clear Space?

Flare Traversable RT?

Flare Type RT

Data

101.0

53.0

N/A

Yes

To SW

107.0

3.0

1.4

No

N/A

N/A

N/A

N/A



|                         | 10, 11, 100 |
|-------------------------|-------------|
| Street 1 Name           | REA RD      |
| Stop Condition-Street 2 | Signal      |
| Street 2 Name           | N/A         |
| Stop Condition-Street 1 | N/A         |

Possible Solutions: Compliance Description N/A Remove & Replace Entire Ramp. Restripe Crosswalk. Yes N/A N/A N/A N/A Surveyor Notes: N/A N/A N/A N/A N/A N/A PROW/ADA: N/A R304.2.2, R304.5.3 N/A N/A N/A



Total Cost:



N/A

N/A

2050.00