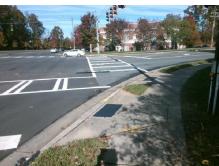

X Walk 2 Direction

X Walk 2 Width (in)

X Walk 2 Slope (%)

X Walk 2 X Slope (%)

Ramp inside XWalk2?

Clear Space to XWalk (in)

Storm Grate/Utility Hazard?

Storm Grate/Utility Type

Surface Condition? (G/P)

Clear Space?

Flare Traversable RT?

Flare Type RT

Data

101.0

53.0

N/A

Yes

To SW

107.0

3.0

1.4

No

N/A

N/A

N/A

N/A



|                         | 10, 11, 100 |
|-------------------------|-------------|
| Street 1 Name           | REA RD      |
| Stop Condition-Street 2 | Signal      |
| Street 2 Name           | N/A         |
| Stop Condition-Street 1 | N/A         |

Possible Solutions: Compliance Description N/A Remove & Replace Entire Ramp. Restripe Crosswalk. Yes N/A N/A N/A N/A Surveyor Notes: N/A N/A N/A N/A N/A N/A PROW/ADA: N/A R304.2.2, R304.5.3 N/A N/A N/A



Total Cost:



N/A

N/A

2050.00