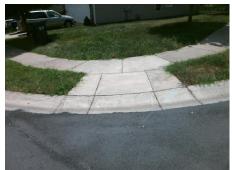

## Field Measurements/Component Compliance

Street 1 Name
Stop Condition-Street 1
Street 2 Name
Stop Condition-Street 2

ERWIN RIDGE AV StopSign JEANETTE CR StopSign Possible Solutions:

Remove & Replace Curb Ramp With Two New Directional Ramps or Equivalent.

Surveyor Notes:

N/A

PROW/ADA:

Not Found, R304.5.1, R304.5.3

Total Cost: \$ 3200.00

| Compliance Description |                       | Data  | Comp | liance Description          | Data  |
|------------------------|-----------------------|-------|------|-----------------------------|-------|
| N/A                    | Ramp Length (in)      | 43.0  | Yes  | BlendTrans Slope (%)        | 3.3   |
| No                     | Ramp Width (in)       | 42.0  | No   | BlendTrans XSlope (%)       | 6.9   |
| N/A                    | Flare Type LT         | N/A   | N/A  | Flare Type RT               | N/A   |
| N/A                    | Flare Slope LT (%)    | N/A   | N/A  | Flare Slope RT (%)          | N/A   |
| N/A                    | Flare Traversable LT? | N/A   | N/A  | Flare Traversable RT?       | N/A   |
| N/A                    | Landing Length (in)   | N/A   | N/A  | DWS Provided?               | N/A   |
| N/A                    | Landing Width (in)    | N/A   | N/A  | DWS Contrast?               | N/A   |
| N/A                    | Landing Slope (%)     | N/A   | N/A  | DWS Length (in)             | N/A   |
| N/A                    | Landing X Slope (%)   | N/A   | N/A  | DWS Full Width?             | N/A   |
| N/A                    | Landing Curb? (Y/N)   | N/A   | N/A  | DWS Offset (in)             | N/A   |
| N/A                    | Shared Landing?       | N/A   |      |                             |       |
| N/A                    | Gutter Ponding?       | N/A   | N/A  | Gutter Slope (%)            | N/A   |
| N/A                    | Gutter Lip Ht (in)    | N/A   | N/A  | Gutter X Slope (%)          | N/A   |
| N/A                    | Painted X Walk1?      | No    | N/A  | Painted X Walk2?            | No    |
|                        | X Walk 1 Direction    | To NE |      | X Walk 2 Direction          | To NW |
|                        | X Walk 1 Width (in)   | N/A   |      | X Walk 2 Width (in)         | N/A   |
|                        | X Walk 1 Slope (%)    | 0.9   |      | X Walk 2 Slope (%)          | 4.5   |
|                        | X Walk 1 X Slope (%)  | 5.6   |      | X Walk 2 X Slope (%)        | 1.0   |
| N/A                    | Ramp inside XWalk1?   | N/A   | N/A  | Ramp inside XWalk2?         | N/A   |
|                        | Road Slope (%)        | 4.9   |      | Clear Space?                | N/A   |
|                        | Road X Slope (%)      | 4.8   | N/A  | Clear Space to XWalk (in)   | N/A   |
| N/A                    | Any Obstructions?     | N/A   | N/A  | Storm Grate/Utility Hazard? | N/A   |
|                        | Obstruction Type      |       |      | Storm Grate/Utility Type    |       |
|                        |                       | N/A   |      |                             | N/A   |
|                        |                       |       | Yes  | Surface Condition? (G/P)    | Good  |
| *                      |                       |       | No   | Curb Slope (%)              | 12.7  |