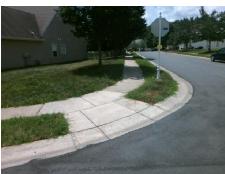

## Field Measurements/Component Compliance

Street 1 Name
Stop Condition-Street 1
Street 2 Name
Stop Condition-Street 2

ERWIN RIDGE AV StopSign JEANETTE CR StopSign Possible Solutions:

Remove & Replace Curb Ramp With Two New Directional Ramps or Equivalent.

Surveyor Notes:

N/A

PROW/ADA:

Not Found, R304.5.1, R304.5.3

Total Cost: \$ 3200.00

| Compliance Description |                       | Data  | Comp | liance Description          | Data  |
|------------------------|-----------------------|-------|------|-----------------------------|-------|
| N/A                    | Ramp Length (in)      | 43.0  | Yes  | BlendTrans Slope (%)        | 3.3   |
| No                     | Ramp Width (in)       | 42.0  | No   | BlendTrans XSlope (%)       | 6.9   |
| N/A                    | Flare Type LT         | N/A   | N/A  | Flare Type RT               | N/A   |
| N/A                    | Flare Slope LT (%)    | N/A   | N/A  | Flare Slope RT (%)          | N/A   |
| N/A                    | Flare Traversable LT? | N/A   | N/A  | Flare Traversable RT?       | N/A   |
| N/A                    | Landing Length (in)   | N/A   | N/A  | DWS Provided?               | N/A   |
| N/A                    | Landing Width (in)    | N/A   | N/A  | DWS Contrast?               | N/A   |
| N/A                    | Landing Slope (%)     | N/A   | N/A  | DWS Length (in)             | N/A   |
| N/A                    | Landing X Slope (%)   | N/A   | N/A  | DWS Full Width?             | N/A   |
| N/A                    | Landing Curb? (Y/N)   | N/A   | N/A  | DWS Offset (in)             | N/A   |
| N/A                    | Shared Landing?       | N/A   |      |                             |       |
| N/A                    | Gutter Ponding?       | N/A   | N/A  | Gutter Slope (%)            | N/A   |
| N/A                    | Gutter Lip Ht (in)    | N/A   | N/A  | Gutter X Slope (%)          | N/A   |
| N/A                    | Painted X Walk1?      | No    | N/A  | Painted X Walk2?            | No    |
|                        | X Walk 1 Direction    | To NE |      | X Walk 2 Direction          | To NW |
|                        | X Walk 1 Width (in)   | N/A   |      | X Walk 2 Width (in)         | N/A   |
|                        | X Walk 1 Slope (%)    | 0.9   |      | X Walk 2 Slope (%)          | 4.5   |
|                        | X Walk 1 X Slope (%)  | 5.6   |      | X Walk 2 X Slope (%)        | 1.0   |
| N/A                    | Ramp inside XWalk1?   | N/A   | N/A  | Ramp inside XWalk2?         | N/A   |
|                        | Road Slope (%)        | 4.9   |      | Clear Space?                | N/A   |
|                        | Road X Slope (%)      | 4.8   | N/A  | Clear Space to XWalk (in)   | N/A   |
| N/A                    | Any Obstructions?     | N/A   | N/A  | Storm Grate/Utility Hazard? | N/A   |
|                        | Obstruction Type      |       |      | Storm Grate/Utility Type    |       |
|                        |                       | N/A   |      |                             | N/A   |
|                        |                       |       | Yes  | Surface Condition? (G/P)    | Good  |
| *                      |                       |       | No   | Curb Slope (%)              | 12.7  |