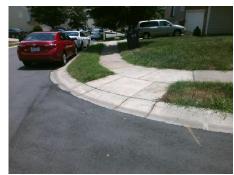

## Field Measurements/Component Compliance

Street 1 Name
Stop Condition-Street 1
Street 2 Name
Stop Condition-Street 2

ERWIN RIDGE AV StopSign JEANETTE CR StopSign Possible Solutions:

Remove & Replace Curb Ramp With Two New Directional Ramps or Equivalent.

Surveyor Notes:

N/A

PROW/ADA:

Not Found, R304.5.1, R304.5.3

Total Cost: \$ 3200.00

| Compliance Description |                       | Data  | Comp | liance Description          | Data  |
|------------------------|-----------------------|-------|------|-----------------------------|-------|
| N/A                    | Ramp Length (in)      | 43.0  | Yes  | BlendTrans Slope (%)        | 3.3   |
| No                     | Ramp Width (in)       | 42.0  | No   | BlendTrans XSlope (%)       | 6.9   |
| N/A                    | Flare Type LT         | N/A   | N/A  | Flare Type RT               | N/A   |
| N/A                    | Flare Slope LT (%)    | N/A   | N/A  | Flare Slope RT (%)          | N/A   |
| N/A                    | Flare Traversable LT? | N/A   | N/A  | Flare Traversable RT?       | N/A   |
| N/A                    | Landing Length (in)   | N/A   | N/A  | DWS Provided?               | N/A   |
| N/A                    | Landing Width (in)    | N/A   | N/A  | DWS Contrast?               | N/A   |
| N/A                    | Landing Slope (%)     | N/A   | N/A  | DWS Length (in)             | N/A   |
| N/A                    | Landing X Slope (%)   | N/A   | N/A  | DWS Full Width?             | N/A   |
| N/A                    | Landing Curb? (Y/N)   | N/A   | N/A  | DWS Offset (in)             | N/A   |
| N/A                    | Shared Landing?       | N/A   |      |                             |       |
| N/A                    | Gutter Ponding?       | N/A   | N/A  | Gutter Slope (%)            | N/A   |
| N/A                    | Gutter Lip Ht (in)    | N/A   | N/A  | Gutter X Slope (%)          | N/A   |
| N/A                    | Painted X Walk1?      | No    | N/A  | Painted X Walk2?            | No    |
|                        | X Walk 1 Direction    | To NE |      | X Walk 2 Direction          | To NW |
|                        | X Walk 1 Width (in)   | N/A   |      | X Walk 2 Width (in)         | N/A   |
|                        | X Walk 1 Slope (%)    | 0.9   |      | X Walk 2 Slope (%)          | 4.5   |
|                        | X Walk 1 X Slope (%)  | 5.6   |      | X Walk 2 X Slope (%)        | 1.0   |
| N/A                    | Ramp inside XWalk1?   | N/A   | N/A  | Ramp inside XWalk2?         | N/A   |
|                        | Road Slope (%)        | 4.9   |      | Clear Space?                | N/A   |
|                        | Road X Slope (%)      | 4.8   | N/A  | Clear Space to XWalk (in)   | N/A   |
| N/A                    | Any Obstructions?     | N/A   | N/A  | Storm Grate/Utility Hazard? | N/A   |
|                        | Obstruction Type      |       |      | Storm Grate/Utility Type    |       |
|                        |                       | N/A   |      |                             | N/A   |
|                        |                       |       | Yes  | Surface Condition? (G/P)    | Good  |
| *                      |                       |       | No   | Curb Slope (%)              | 12.7  |