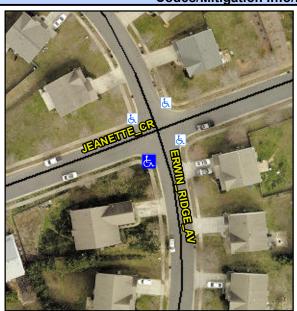

## Access Compliance Report Public Rights-of-Way (Curb Ramps)

Intersection ID: 42769 Main Street: ERWIN\_RIDGE\_AV Cross Street: JEANETTE\_CR Location: SW

ADA ID: 8C3498852334 Ramp Type: BlendTrans1 Initial Pass/Fail: Fail Overall Compliance: No Severity Score: 21.25