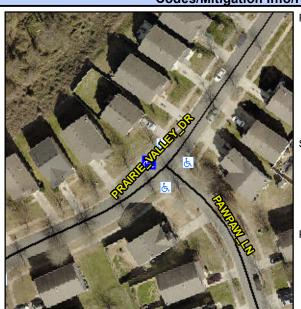

## Access Compliance Report Public Rights-of-Way (Curb Ramps)

Intersection ID: 44170 Main Street: PAWPAW\_LN Cross Street: PRAIRIE\_VALLEY\_DR Location: W

ADA ID: 8C39B95D054E Ramp Type: Perp Initial Pass/Fail: Fail Overall Compliance: No Severity Score: 10

## Field Measurements/Component Compliance

Street 1 Name PRAIRIE VALLEY DR
Stop Condition-Street 2 None
Street 2 Name N/A
Stop Condition-Street 1 N/A

Possible Solutions:

Remove & Replace Entire Ramp.

Surveyor Notes: