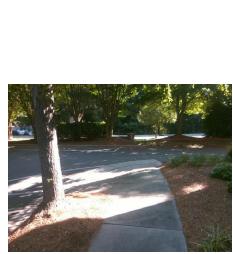

Intersection ID: 10041968 Main Street: WINDSOR CASTLE LN Cross Street: N/A Location: S Initial Pass/Fail: Fail **Overall Compliance: No Severity Score:** 50 ADA ID: 8C3D8FB5C4B6 Ramp Type: PerpDiag

Compliance Description