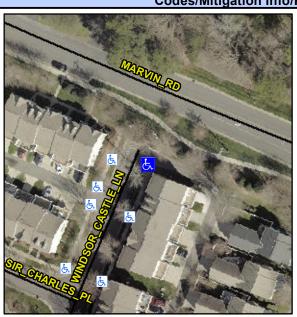

Intersection ID: 10041968 Main Street: WINDSOR CASTLE LN Cross Street: N/A Location: S Initial Pass/Fail: Fail **Overall Compliance: No Severity Score:** 50 ADA ID: 8C3D8FB5C4B6 Ramp Type: PerpDiag

Compliance Description