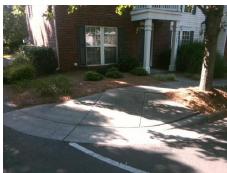

Intersection ID: 10041968 Main Street: WINDSOR CASTLE LN Cross Street: N/A Location: S Initial Pass/Fail: Fail **Overall Compliance: No Severity Score:** 50 ADA ID: 8C3D8FB5C4B6 Ramp Type: PerpDiag

Compliance Description