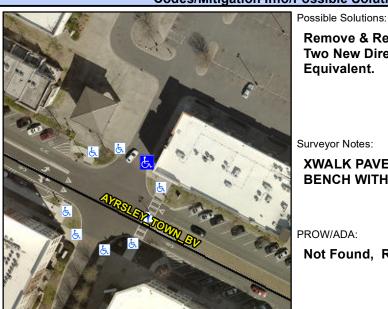

## **Access Compliance Report Public Rights-of-Way** (Curb Ramps)

Data

3.4

18.2

Main Street: AYRSLEY TOWN BV **Cross Street: N/A** Location: NE Intersection ID: 10020275 Ramp Type: BlendTrans1 Initial Pass/Fail: Fail **Overall Compliance: No Severity Score:** ADA ID: 8C404AD9C599 8.75

**ENTRANCE** Street 1 Name Stop Condition-Street 1 StopSign Street 2 Name N/A Stop Condition-Street 2 N/A Remove & Replace Curb Ramp With Two New Directional Ramps or Equivalent.

Surveyor Notes:

**XWALK PAVERS, RESTURANT BENCH WITHIN LT FL** 

PROW/ADA:

Not Found, R304.5.1

Total Cost:

3200.00

| 11/7 | rtamp Longar (m)      | 00.0 | 103 | Dicharrans Clope (70)       | J. <del> T</del> |
|------|-----------------------|------|-----|-----------------------------|------------------|
| No   | Ramp Width (in)       | 47.0 | Yes | BlendTrans XSlope (%)       | 2.0              |
| N/A  | Flare Type LT         | N/A  | N/A | Flare Type RT               | N/A              |
| N/A  | Flare Slope LT (%)    | N/A  | N/A | Flare Slope RT (%)          | N/A              |
| N/A  | Flare Traversable LT? | N/A  | N/A | Flare Traversable RT?       | N/A              |
| N/A  | Landing Length (in)   | N/A  | N/A | DWS Provided?               | N/A              |
| N/A  | Landing Width (in)    | N/A  | N/A | DWS Contrast?               | N/A              |
| N/A  | Landing Slope (%)     | N/A  | N/A | DWS Length (in)             | N/A              |
| N/A  | Landing X Slope (%)   | N/A  | N/A | DWS Full Width?             | N/A              |
| N/A  | Landing Curb? (Y/N)   | N/A  | N/A | DWS Offset (in)             | N/A              |
| N/A  | Shared Landing?       | N/A  |     |                             |                  |
| N/A  | Gutter Ponding?       | N/A  | N/A | Gutter Slope (%)            | N/A              |
| N/A  | Gutter Lip Ht (in)    | N/A  | N/A | Gutter X Slope (%)          | N/A              |
| N/A  | Painted X Walk1?      | No   | N/A | Painted X Walk2?            | N/A              |
|      | X Walk 1 Direction    | To W |     | X Walk 2 Direction          | N/A              |
|      | X Walk 1 Width (in)   | N/A  |     | X Walk 2 Width (in)         | N/A              |
|      | X Walk 1 Slope (%)    | 3.5  |     | X Walk 2 Slope (%)          | N/A              |
|      | X Walk 1 X Slope (%)  | 1.2  |     | X Walk 2 X Slope (%)        | N/A              |
| N/A  | Ramp inside XWalk1?   | N/A  | N/A | Ramp inside XWalk2?         | N/A              |
|      | Road Slope (%)        | 1.2  |     | Clear Space?                | N/A              |
|      | Road X Slope (%)      | 3.5  | N/A | Clear Space to XWalk (in)   | N/A              |
| N/A  | Any Obstructions?     | N/A  | N/A | Storm Grate/Utility Hazard? | N/A              |
|      | Obstruction Type      |      | l   | Storm Grate/Utility Type    |                  |
|      |                       | N/A  | l   |                             | N/A              |
|      |                       |      | Yes | Surface Condition? (G/P)    | Good             |
|      |                       |      |     |                             |                  |