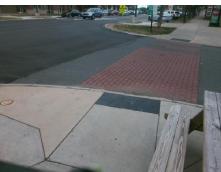

**ENTRANCE** Street 1 Name Stop Condition-Street 1 StopSign Street 2 Name N/A Stop Condition-Street 2 N/A Remove & Replace Curb Ramp With Two New Directional Ramps or Equivalent.

Surveyor Notes:

**XWALK PAVERS, RESTURANT BENCH WITHIN LT FL** 