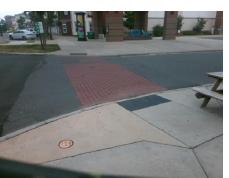

**ENTRANCE** Street 1 Name Stop Condition-Street 1 StopSign Street 2 Name N/A Stop Condition-Street 2 N/A Remove & Replace Curb Ramp With Two New Directional Ramps or Equivalent.

Surveyor Notes:

**XWALK PAVERS, RESTURANT BENCH WITHIN LT FL** 