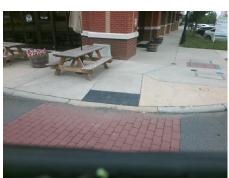

**ENTRANCE** Street 1 Name Stop Condition-Street 1 StopSign Street 2 Name N/A Stop Condition-Street 2 N/A Remove & Replace Curb Ramp With Two New Directional Ramps or Equivalent.

Surveyor Notes:

**XWALK PAVERS, RESTURANT BENCH WITHIN LT FL** 