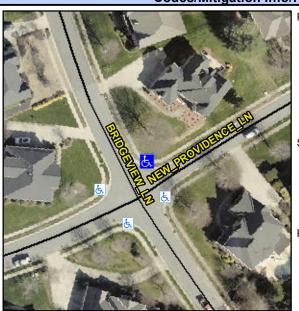

## **Access Compliance Report Public Rights-of-Way** (Curb Ramps)

Intersection ID: 32317 Main Street: BRIDGEVIEW LN **Cross Street: NEW PROVIDENCE LN** Location: NE ADA ID: 8C417C1FE347 Ramp Type: PerpDiag Initial Pass/Fail: Fail **Overall Compliance: No** Severity Score: 33.75

**Codes/Mitigation Info/Possible Solution** 

Street 1 Name Stop Condition-Street 2 Street 2 Name Stop Condition-Street 1

**BRIDGEVIEW LN** StopSign **NEW PROVIDENCE LN** StopSign Possible Solutions: Remove & Replace Curb Ramp With Two New Directional Ramps or Equivalent. Surveyor Notes: N/A PROW/ADA: Not Found, R304.5.1, R304.2.2, R304.5.3