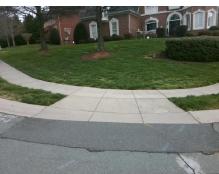

## **Access Compliance Report Public Rights-of-Way** (Curb Ramps)

Intersection ID: 32317 Main Street: BRIDGEVIEW LN **Cross Street: NEW PROVIDENCE LN** Location: NE ADA ID: 8C417C1FE347 Ramp Type: PerpDiag Initial Pass/Fail: Fail **Overall Compliance: No** Severity Score: 33.75

**Codes/Mitigation Info/Possible Solution** 

Street 1 Name Stop Condition-Street 2 Street 2 Name Stop Condition-Street 1

**BRIDGEVIEW LN** StopSign **NEW PROVIDENCE LN** StopSign Possible Solutions: Remove & Replace Curb Ramp With Two New Directional Ramps or Equivalent. Surveyor Notes: N/A PROW/ADA: Not Found, R304.5.1, R304.2.2, R304.5.3

Total Cost: 3200.00

| Field Measurements/Component Compliance |                        |                       |       |                        |       |                         |       |
|-----------------------------------------|------------------------|-----------------------|-------|------------------------|-------|-------------------------|-------|
|                                         | Compliance Description |                       | Data  | Compliance Description |       | Data                    |       |
|                                         | N/A                    | Ramp Length (in)      | 46.5  | No                     | Ramp  | Slope (%)               | 8.4   |
|                                         | No                     | Ramp Width (in)       | 43.0  | No                     | Ramp  | XSlope (%)              | 6.7   |
|                                         | N/A                    | Flare Type LT         | N/A   | N/A                    | Flare | Type RT                 | N/A   |
|                                         | N/A                    | Flare Slope LT (%)    | N/A   | N/A                    | Flare | Slope RT (%)            | N/A   |
|                                         | N/A                    | Flare Traversable LT? | N/A   | N/A                    | Flare | Traversable RT?         | N/A   |
|                                         | N/A                    | Landing Length (in)   | N/A   | N/A                    | DWS   | Provided?               | N/A   |
|                                         | N/A                    | Landing Width (in)    | N/A   | N/A                    | DWS   | Contrast?               | N/A   |
|                                         | N/A                    | Landing Slope (%)     | N/A   | N/A                    | DWS   | Length (in)             | N/A   |
|                                         | N/A                    | Landing X Slope (%)   | N/A   | N/A                    | DWS   | Full Width?             | N/A   |
|                                         | N/A                    | Landing Curb? (Y/N)   | N/A   | N/A                    | DWS   | Offset (in)             | N/A   |
|                                         | N/A                    | Shared Landing?       | N/A   |                        |       |                         |       |
|                                         | N/A                    | Gutter Ponding?       | N/A   | N/A                    | Gutte | er Slope (%)            | N/A   |
|                                         | N/A                    | Gutter Lip Ht (in)    | N/A   | N/A                    | Gutte | r X Slope (%)           | N/A   |
|                                         | N/A                    | Painted X Walk1?      | No    | N/A                    | Paint | ed X Walk2?             | No    |
|                                         |                        | X Walk 1 Direction    | To SW |                        | X Wa  | lk 2 Direction          | To SE |
|                                         | N/A                    | X Walk 1 Width (in)   | N/A   | N/A                    | X Wa  | lk 2 Width (in)         | N/A   |
|                                         |                        | X Walk 1 Slope (%)    | 1.4   |                        | X Wa  | lk 2 Slope (%)          | 6.6   |
|                                         |                        | X Walk 1 X Slope (%)  | 7.6   |                        | X Wa  | lk 2 X Slope (%)        | 0.1   |
|                                         | N/A                    | Ramp inside XWalk1?   | N/A   | N/A                    | Ram   | inside XWalk2?          | N/A   |
|                                         |                        | Road Slope (%)        | 5.5   | N/A                    | Clear | Space?                  | N/A   |
|                                         |                        | Road X Slope (%)      | 5.2   | N/A                    | Clear | Space to XWalk (in)     | N/A   |
|                                         | N/A                    | Any Obstructions?     | N/A   | N/A                    | Storn | n Grate/Utility Hazard? | N/A   |
|                                         |                        | Obstruction Type      |       |                        | Storn | n Grate/Utility Type    |       |
|                                         |                        |                       | N/A   |                        |       |                         | N/A   |
|                                         |                        |                       |       | Yes                    | Surfa | ce Condition? (G/P)     | Good  |
| 120                                     | *                      |                       |       |                        |       |                         |       |