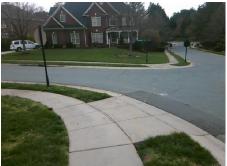

## **Access Compliance Report Public Rights-of-Way** (Curb Ramps)

Intersection ID: 32317 Main Street: BRIDGEVIEW LN **Cross Street: NEW PROVIDENCE LN** Location: NE ADA ID: 8C417C1FE347 Ramp Type: PerpDiag Initial Pass/Fail: Fail **Overall Compliance: No** Severity Score: 33.75

**Codes/Mitigation Info/Possible Solution** 

Street 1 Name Stop Condition-Street 2 Street 2 Name Stop Condition-Street 1

**BRIDGEVIEW LN** StopSign **NEW PROVIDENCE LN** StopSign Possible Solutions: Remove & Replace Curb Ramp With Two New Directional Ramps or Equivalent. Surveyor Notes: N/A PROW/ADA: Not Found, R304.5.1, R304.2.2, R304.5.3

Total Cost: 3200.00

| Field Measurements/Component Compliance |                        |                       |       |                        |       |                         |       |
|-----------------------------------------|------------------------|-----------------------|-------|------------------------|-------|-------------------------|-------|
|                                         | Compliance Description |                       | Data  | Compliance Description |       | Data                    |       |
|                                         | N/A                    | Ramp Length (in)      | 46.5  | No                     | Ramp  | Slope (%)               | 8.4   |
|                                         | No                     | Ramp Width (in)       | 43.0  | No                     | Ramp  | XSlope (%)              | 6.7   |
|                                         | N/A                    | Flare Type LT         | N/A   | N/A                    | Flare | Type RT                 | N/A   |
|                                         | N/A                    | Flare Slope LT (%)    | N/A   | N/A                    | Flare | Slope RT (%)            | N/A   |
|                                         | N/A                    | Flare Traversable LT? | N/A   | N/A                    | Flare | Traversable RT?         | N/A   |
|                                         | N/A                    | Landing Length (in)   | N/A   | N/A                    | DWS   | Provided?               | N/A   |
|                                         | N/A                    | Landing Width (in)    | N/A   | N/A                    | DWS   | Contrast?               | N/A   |
|                                         | N/A                    | Landing Slope (%)     | N/A   | N/A                    | DWS   | Length (in)             | N/A   |
|                                         | N/A                    | Landing X Slope (%)   | N/A   | N/A                    | DWS   | Full Width?             | N/A   |
|                                         | N/A                    | Landing Curb? (Y/N)   | N/A   | N/A                    | DWS   | Offset (in)             | N/A   |
|                                         | N/A                    | Shared Landing?       | N/A   |                        |       |                         |       |
|                                         | N/A                    | Gutter Ponding?       | N/A   | N/A                    | Gutte | er Slope (%)            | N/A   |
|                                         | N/A                    | Gutter Lip Ht (in)    | N/A   | N/A                    | Gutte | r X Slope (%)           | N/A   |
|                                         | N/A                    | Painted X Walk1?      | No    | N/A                    | Paint | ed X Walk2?             | No    |
|                                         |                        | X Walk 1 Direction    | To SW |                        | X Wa  | lk 2 Direction          | To SE |
|                                         | N/A                    | X Walk 1 Width (in)   | N/A   | N/A                    | X Wa  | lk 2 Width (in)         | N/A   |
|                                         |                        | X Walk 1 Slope (%)    | 1.4   |                        | X Wa  | lk 2 Slope (%)          | 6.6   |
|                                         |                        | X Walk 1 X Slope (%)  | 7.6   |                        | X Wa  | lk 2 X Slope (%)        | 0.1   |
|                                         | N/A                    | Ramp inside XWalk1?   | N/A   | N/A                    | Ram   | inside XWalk2?          | N/A   |
|                                         |                        | Road Slope (%)        | 5.5   | N/A                    | Clear | Space?                  | N/A   |
|                                         |                        | Road X Slope (%)      | 5.2   | N/A                    | Clear | Space to XWalk (in)     | N/A   |
|                                         | N/A                    | Any Obstructions?     | N/A   | N/A                    | Storn | n Grate/Utility Hazard? | N/A   |
|                                         |                        | Obstruction Type      |       |                        | Storn | n Grate/Utility Type    |       |
|                                         |                        |                       | N/A   |                        |       |                         | N/A   |
|                                         |                        |                       |       | Yes                    | Surfa | ce Condition? (G/P)     | Good  |
| 120                                     | *                      |                       |       |                        |       |                         |       |