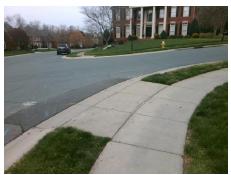

## **Access Compliance Report Public Rights-of-Way** (Curb Ramps)

Intersection ID: 32317 Main Street: BRIDGEVIEW LN **Cross Street: NEW PROVIDENCE LN** Location: NE ADA ID: 8C417C1FE347 Ramp Type: PerpDiag Initial Pass/Fail: Fail **Overall Compliance: No** Severity Score: 33.75

**Codes/Mitigation Info/Possible Solution** 

Street 1 Name Stop Condition-Street 2 Street 2 Name Stop Condition-Street 1

**BRIDGEVIEW LN** StopSign **NEW PROVIDENCE LN** StopSign Possible Solutions: Remove & Replace Curb Ramp With Two New Directional Ramps or Equivalent. Surveyor Notes: N/A PROW/ADA: Not Found, R304.5.1, R304.2.2, R304.5.3

Total Cost: 3200.00

| Field Measurements/Component Compliance |                        |                       |       |                        |       |                         |       |
|-----------------------------------------|------------------------|-----------------------|-------|------------------------|-------|-------------------------|-------|
|                                         | Compliance Description |                       | Data  | Compliance Description |       | Data                    |       |
|                                         | N/A                    | Ramp Length (in)      | 46.5  | No                     | Ramp  | Slope (%)               | 8.4   |
|                                         | No                     | Ramp Width (in)       | 43.0  | No                     | Ramp  | XSlope (%)              | 6.7   |
|                                         | N/A                    | Flare Type LT         | N/A   | N/A                    | Flare | Type RT                 | N/A   |
|                                         | N/A                    | Flare Slope LT (%)    | N/A   | N/A                    | Flare | Slope RT (%)            | N/A   |
|                                         | N/A                    | Flare Traversable LT? | N/A   | N/A                    | Flare | Traversable RT?         | N/A   |
|                                         | N/A                    | Landing Length (in)   | N/A   | N/A                    | DWS   | Provided?               | N/A   |
|                                         | N/A                    | Landing Width (in)    | N/A   | N/A                    | DWS   | Contrast?               | N/A   |
|                                         | N/A                    | Landing Slope (%)     | N/A   | N/A                    | DWS   | Length (in)             | N/A   |
|                                         | N/A                    | Landing X Slope (%)   | N/A   | N/A                    | DWS   | Full Width?             | N/A   |
|                                         | N/A                    | Landing Curb? (Y/N)   | N/A   | N/A                    | DWS   | Offset (in)             | N/A   |
|                                         | N/A                    | Shared Landing?       | N/A   |                        |       |                         |       |
|                                         | N/A                    | Gutter Ponding?       | N/A   | N/A                    | Gutte | er Slope (%)            | N/A   |
|                                         | N/A                    | Gutter Lip Ht (in)    | N/A   | N/A                    | Gutte | r X Slope (%)           | N/A   |
|                                         | N/A                    | Painted X Walk1?      | No    | N/A                    | Paint | ed X Walk2?             | No    |
|                                         |                        | X Walk 1 Direction    | To SW |                        | X Wa  | lk 2 Direction          | To SE |
|                                         | N/A                    | X Walk 1 Width (in)   | N/A   | N/A                    | X Wa  | lk 2 Width (in)         | N/A   |
|                                         |                        | X Walk 1 Slope (%)    | 1.4   |                        | X Wa  | lk 2 Slope (%)          | 6.6   |
|                                         |                        | X Walk 1 X Slope (%)  | 7.6   |                        | X Wa  | lk 2 X Slope (%)        | 0.1   |
|                                         | N/A                    | Ramp inside XWalk1?   | N/A   | N/A                    | Ram   | inside XWalk2?          | N/A   |
|                                         |                        | Road Slope (%)        | 5.5   | N/A                    | Clear | Space?                  | N/A   |
|                                         |                        | Road X Slope (%)      | 5.2   | N/A                    | Clear | Space to XWalk (in)     | N/A   |
|                                         | N/A                    | Any Obstructions?     | N/A   | N/A                    | Storn | n Grate/Utility Hazard? | N/A   |
|                                         |                        | Obstruction Type      |       |                        | Storn | n Grate/Utility Type    |       |
|                                         |                        |                       | N/A   |                        |       |                         | N/A   |
|                                         |                        |                       |       | Yes                    | Surfa | ce Condition? (G/P)     | Good  |
| 120                                     | *                      |                       |       |                        |       |                         |       |