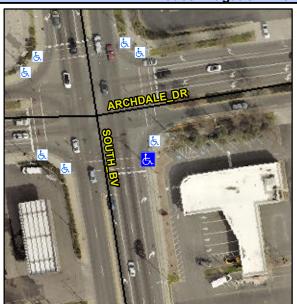

## **Access Compliance Report Public Rights-of-Way** (Curb Ramps)

Intersection ID: 19986 Main Street: ARCHDALE\_DR Cross Street: SOUTH\_BV Location: SE ADA ID: 8C445904463E Ramp Type: Perp Initial Pass/Fail: Fail **Overall Compliance: No Severity Score:** 12.5

## Field Measurements/Component Compliance

| Street 1 Name           | SOUTH BV |
|-------------------------|----------|
| Stop Condition-Street 2 | Signal   |
| Street 2 Name           | N/A      |
| Stop Condition-Street 1 | N/A      |