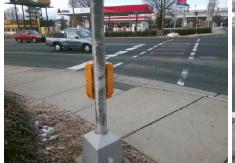

## **Access Compliance Report Public Rights-of-Way** (Curb Ramps)

Intersection ID: 19986 Main Street: ARCHDALE\_DR Cross Street: SOUTH\_BV Location: SE ADA ID: 8C445904463E Ramp Type: Perp Initial Pass/Fail: Fail **Overall Compliance: No Severity Score:** 12.5

| /Possible Solution     |             |         | Field Measurements/Component Compliance |                       |       |                     |                             |      |
|------------------------|-------------|---------|-----------------------------------------|-----------------------|-------|---------------------|-----------------------------|------|
| Possible Solutions:    |             |         | Compliance Description                  |                       | Data  | oliance Description | Data                        |      |
| Remove & Replace Entir | Entire Ramı | o.      | N/A                                     | Ramp Length (in)      | 28.0  | No                  | Ramp Slope (%)              | 8.5  |
| ·                      | •           |         | Yes                                     | Ramp Width (in)       | 48.0  | Yes                 | Ramp XSlope (%)             | 0.3  |
|                        |             |         | N/A                                     | Flare Type LT         | N/A   | N/A                 | Flare Type RT               | N/A  |
|                        |             |         | N/A                                     | Flare Slope LT (%)    | N/A   | N/A                 | Flare Slope RT (%)          | N/A  |
|                        |             |         | N/A                                     | Flare Traversable LT? | N/A   | N/A                 | Flare Traversable RT?       | N/A  |
|                        |             |         | N/A                                     | Landing Length (in)   | N/A   | N/A                 | DWS Provided?               | N/A  |
| Surveyor Notes:        |             |         | N/A                                     | Landing Width (in)    | N/A   | N/A                 | DWS Contrast?               | N/A  |
| N/A                    |             |         | N/A                                     | Landing Slope (%)     | N/A   | N/A                 | DWS Length (in)             | N/A  |
|                        |             |         | N/A                                     | Landing X Slope (%)   | N/A   | N/A                 | DWS Full Width?             | N/A  |
|                        |             |         | N/A                                     | Landing Curb? (Y/N)   | N/A   | N/A                 | DWS Offset (in)             | N/A  |
|                        |             |         | N/A                                     | Shared Landing?       | N/A   |                     |                             |      |
| PROW/ADA:              |             |         | N/A                                     | Gutter Ponding?       | N/A   | N/A                 | Gutter Slope (%)            | N/A  |
| Not Found, R304.2.2    | 2           |         | N/A                                     | Gutter Lip Ht (in)    | N/A   | N/A                 | Gutter X Slope (%)          | N/A  |
| ·                      |             |         | N/A                                     | Painted X Walk1?      | Yes   | N/A                 | Painted X Walk2?            | N/A  |
|                        |             |         |                                         | X Walk 1 Direction    | To W  |                     | X Walk 2 Direction          | N/A  |
|                        |             |         | N/A                                     | X Walk 1 Width (in)   | 112.0 | N/A                 | X Walk 2 Width (in)         | N/A  |
|                        |             |         |                                         | X Walk 1 Slope (%)    | 2.9   |                     | X Walk 2 Slope (%)          | N/A  |
|                        |             |         |                                         | X Walk 1 X Slope (%)  | 1.1   |                     | X Walk 2 X Slope (%)        | N/A  |
|                        |             |         | N/A                                     | Ramp inside XWalk1?   | Yes   | N/A                 | Ramp inside XWalk2?         | N/A  |
|                        |             |         |                                         | Road Slope (%)        | N/A   | N/A                 | Clear Space?                | N/A  |
|                        |             |         |                                         | Road X Slope (%)      | N/A   | N/A                 | Clear Space to XWalk (in)   | N/A  |
|                        |             |         | N/A                                     | Any Obstructions?     | N/A   | N/A                 | Storm Grate/Utility Hazard? | N/A  |
| Total Cost:            | \$          | 1850.00 |                                         | Obstruction Type      |       |                     | Storm Grate/Utility Type    |      |
|                        |             |         |                                         |                       | N/A   |                     |                             | N/A  |
|                        |             |         |                                         |                       |       | Yes                 | Surface Condition? (G/P)    | Good |
|                        |             |         |                                         |                       |       |                     |                             |      |