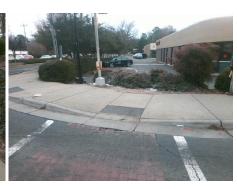

## **Access Compliance Report Public Rights-of-Way** (Curb Ramps)

Intersection ID: 19986 Main Street: ARCHDALE\_DR Cross Street: SOUTH\_BV Location: SE ADA ID: 8C445904463E Ramp Type: Perp Initial Pass/Fail: Fail **Overall Compliance: No Severity Score:** 12.5

| /Possible Solution     |             |         | Field Measurements/Component Compliance |                       |       |                     |                             |      |
|------------------------|-------------|---------|-----------------------------------------|-----------------------|-------|---------------------|-----------------------------|------|
| Possible Solutions:    |             |         | Compliance Description                  |                       | Data  | oliance Description | Data                        |      |
| Remove & Replace Entir | Entire Ramı | o.      | N/A                                     | Ramp Length (in)      | 28.0  | No                  | Ramp Slope (%)              | 8.5  |
| ·                      | •           |         | Yes                                     | Ramp Width (in)       | 48.0  | Yes                 | Ramp XSlope (%)             | 0.3  |
|                        |             |         | N/A                                     | Flare Type LT         | N/A   | N/A                 | Flare Type RT               | N/A  |
|                        |             |         | N/A                                     | Flare Slope LT (%)    | N/A   | N/A                 | Flare Slope RT (%)          | N/A  |
|                        |             |         | N/A                                     | Flare Traversable LT? | N/A   | N/A                 | Flare Traversable RT?       | N/A  |
|                        |             |         | N/A                                     | Landing Length (in)   | N/A   | N/A                 | DWS Provided?               | N/A  |
| Surveyor Notes:        |             |         | N/A                                     | Landing Width (in)    | N/A   | N/A                 | DWS Contrast?               | N/A  |
| N/A                    |             |         | N/A                                     | Landing Slope (%)     | N/A   | N/A                 | DWS Length (in)             | N/A  |
|                        |             |         | N/A                                     | Landing X Slope (%)   | N/A   | N/A                 | DWS Full Width?             | N/A  |
|                        |             |         | N/A                                     | Landing Curb? (Y/N)   | N/A   | N/A                 | DWS Offset (in)             | N/A  |
|                        |             |         | N/A                                     | Shared Landing?       | N/A   |                     |                             |      |
| PROW/ADA:              |             |         | N/A                                     | Gutter Ponding?       | N/A   | N/A                 | Gutter Slope (%)            | N/A  |
| Not Found, R304.2.2    | 2           |         | N/A                                     | Gutter Lip Ht (in)    | N/A   | N/A                 | Gutter X Slope (%)          | N/A  |
| ·                      |             |         | N/A                                     | Painted X Walk1?      | Yes   | N/A                 | Painted X Walk2?            | N/A  |
|                        |             |         |                                         | X Walk 1 Direction    | To W  |                     | X Walk 2 Direction          | N/A  |
|                        |             |         | N/A                                     | X Walk 1 Width (in)   | 112.0 | N/A                 | X Walk 2 Width (in)         | N/A  |
|                        |             |         |                                         | X Walk 1 Slope (%)    | 2.9   |                     | X Walk 2 Slope (%)          | N/A  |
|                        |             |         |                                         | X Walk 1 X Slope (%)  | 1.1   |                     | X Walk 2 X Slope (%)        | N/A  |
|                        |             |         | N/A                                     | Ramp inside XWalk1?   | Yes   | N/A                 | Ramp inside XWalk2?         | N/A  |
|                        |             |         |                                         | Road Slope (%)        | N/A   | N/A                 | Clear Space?                | N/A  |
|                        |             |         |                                         | Road X Slope (%)      | N/A   | N/A                 | Clear Space to XWalk (in)   | N/A  |
|                        |             |         | N/A                                     | Any Obstructions?     | N/A   | N/A                 | Storm Grate/Utility Hazard? | N/A  |
| Total Cost:            | \$          | 1850.00 |                                         | Obstruction Type      |       |                     | Storm Grate/Utility Type    |      |
|                        |             |         |                                         |                       | N/A   |                     |                             | N/A  |
|                        |             |         |                                         |                       |       | Yes                 | Surface Condition? (G/P)    | Good |
|                        |             |         |                                         |                       |       |                     |                             |      |