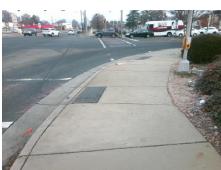

## **Access Compliance Report Public Rights-of-Way** (Curb Ramps)

Intersection ID: 19986 Main Street: ARCHDALE\_DR Cross Street: SOUTH\_BV Location: SE ADA ID: 8C445904463E Ramp Type: Perp Initial Pass/Fail: Fail **Overall Compliance: No Severity Score:** 12.5

| /Possible Solution     |             |         | Field Measurements/Component Compliance |                       |       |                     |                             |      |
|------------------------|-------------|---------|-----------------------------------------|-----------------------|-------|---------------------|-----------------------------|------|
| Possible Solutions:    |             |         | Compliance Description                  |                       | Data  | oliance Description | Data                        |      |
| Remove & Replace Entir | Entire Ramı | o.      | N/A                                     | Ramp Length (in)      | 28.0  | No                  | Ramp Slope (%)              | 8.5  |
| ·                      | •           |         | Yes                                     | Ramp Width (in)       | 48.0  | Yes                 | Ramp XSlope (%)             | 0.3  |
|                        |             |         | N/A                                     | Flare Type LT         | N/A   | N/A                 | Flare Type RT               | N/A  |
|                        |             |         | N/A                                     | Flare Slope LT (%)    | N/A   | N/A                 | Flare Slope RT (%)          | N/A  |
|                        |             |         | N/A                                     | Flare Traversable LT? | N/A   | N/A                 | Flare Traversable RT?       | N/A  |
|                        |             |         | N/A                                     | Landing Length (in)   | N/A   | N/A                 | DWS Provided?               | N/A  |
| Surveyor Notes:        |             |         | N/A                                     | Landing Width (in)    | N/A   | N/A                 | DWS Contrast?               | N/A  |
| N/A                    |             |         | N/A                                     | Landing Slope (%)     | N/A   | N/A                 | DWS Length (in)             | N/A  |
|                        |             |         | N/A                                     | Landing X Slope (%)   | N/A   | N/A                 | DWS Full Width?             | N/A  |
|                        |             |         | N/A                                     | Landing Curb? (Y/N)   | N/A   | N/A                 | DWS Offset (in)             | N/A  |
|                        |             |         | N/A                                     | Shared Landing?       | N/A   |                     |                             |      |
| PROW/ADA:              |             |         | N/A                                     | Gutter Ponding?       | N/A   | N/A                 | Gutter Slope (%)            | N/A  |
| Not Found, R304.2.2    | 2           |         | N/A                                     | Gutter Lip Ht (in)    | N/A   | N/A                 | Gutter X Slope (%)          | N/A  |
| ·                      |             |         | N/A                                     | Painted X Walk1?      | Yes   | N/A                 | Painted X Walk2?            | N/A  |
|                        |             |         |                                         | X Walk 1 Direction    | To W  |                     | X Walk 2 Direction          | N/A  |
|                        |             |         | N/A                                     | X Walk 1 Width (in)   | 112.0 | N/A                 | X Walk 2 Width (in)         | N/A  |
|                        |             |         |                                         | X Walk 1 Slope (%)    | 2.9   |                     | X Walk 2 Slope (%)          | N/A  |
|                        |             |         |                                         | X Walk 1 X Slope (%)  | 1.1   |                     | X Walk 2 X Slope (%)        | N/A  |
|                        |             |         | N/A                                     | Ramp inside XWalk1?   | Yes   | N/A                 | Ramp inside XWalk2?         | N/A  |
|                        |             |         |                                         | Road Slope (%)        | N/A   | N/A                 | Clear Space?                | N/A  |
|                        |             |         |                                         | Road X Slope (%)      | N/A   | N/A                 | Clear Space to XWalk (in)   | N/A  |
|                        |             |         | N/A                                     | Any Obstructions?     | N/A   | N/A                 | Storm Grate/Utility Hazard? | N/A  |
| Total Cost:            | \$          | 1850.00 |                                         | Obstruction Type      |       |                     | Storm Grate/Utility Type    |      |
|                        |             |         |                                         |                       | N/A   |                     |                             | N/A  |
|                        |             |         |                                         |                       |       | Yes                 | Surface Condition? (G/P)    | Good |
|                        |             |         |                                         |                       |       |                     |                             |      |