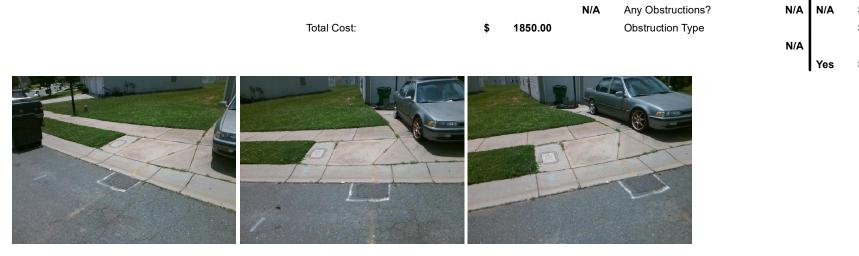

## Access Compliance Report Public Rights-of-Way (Curb Ramps)

|                                         |           |                           | •                |                                         |                                        |                       |                   |       |                             |            |
|-----------------------------------------|-----------|---------------------------|------------------|-----------------------------------------|----------------------------------------|-----------------------|-------------------|-------|-----------------------------|------------|
| Intersection ID: 44907                  | Main Str  | Cross Street: OAKWINDS_CT |                  |                                         |                                        |                       | Location:         | SW    |                             |            |
| ADA ID: 8C4A52840974                    | Ramp Ty   | Ramp Type: Perp           |                  |                                         | ass/Fa                                 | ail: Fail Overall     | o Severity Score: | 33.75 |                             |            |
| Codes/Mitigation Info/Possible Solution |           |                           |                  | Field Measurements/Component Compliance |                                        |                       |                   |       |                             |            |
|                                         | Lat V     | Possible Solutions:       |                  |                                         | Compliance Description Data Compliance |                       |                   |       |                             | Data       |
|                                         | Salura Ba |                           | aa Entira Domn   |                                         | N/A                                    | Ramp Length (in)      | 47.0              | 1     | Ramp Slope (%)              | 11.5       |
|                                         |           | Remove & Repla            | ice Entire Ramp. |                                         | No                                     | Ramp Width (in)       | 37.0              |       | Ramp XSlope (%)             | 6.5        |
|                                         |           |                           |                  |                                         | N/A                                    | Flare Type LT         | N/A               |       | Flare Type RT               | 0.0<br>N/A |
|                                         |           |                           |                  |                                         | N/A                                    | Flare Slope LT (%)    |                   | N/A   | Flare Slope RT (%)          | N/A<br>N/A |
|                                         |           |                           |                  |                                         |                                        | Flare Traversable LT? | N/A               |       | Flare Traversable RT?       |            |
|                                         |           |                           |                  |                                         | N/A<br>N/A                             |                       |                   | N/A   | DWS Provided?               | N/A<br>N/A |
|                                         |           |                           |                  |                                         |                                        | Landing Length (in)   |                   |       |                             |            |
|                                         |           | Surveyor Notes:           |                  |                                         | N/A                                    | Landing Width (in)    | N/A               | N/A   | DWS Contrast?               | N/A        |
|                                         |           | N/A                       |                  |                                         | N/A                                    | Landing Slope (%)     |                   | N/A   | DWS Length (in)             | N/A        |
|                                         |           |                           |                  |                                         | N/A                                    | Landing X Slope (%)   | N/A               |       | DWS Full Width?             | N/A        |
|                                         |           |                           |                  |                                         | N/A                                    | Landing Curb? (Y/N)   | N/A               | N/A   | DWS Offset (in)             | N/A        |
|                                         |           |                           |                  |                                         | N/A                                    | Shared Landing?       | N/A               |       |                             |            |
|                                         |           | PROW/ADA:                 |                  |                                         | N/A                                    | Gutter Ponding?       | N/A               | N/A   | Gutter Slope (%)            | N/A        |
|                                         |           | Not Found, R30            | 4.5.1, R304.2.2, |                                         | N/A                                    | Gutter Lip Ht (in)    | N/A               | N/A   | Gutter X Slope (%)          | N/A        |
|                                         |           | R304.5.3                  |                  |                                         | N/A                                    | Painted X Walk1?      | No                | N/A   | Painted X Walk2?            | N/A        |
|                                         | 3         |                           |                  |                                         |                                        | X Walk 1 Direction    | To NE             |       | X Walk 2 Direction          | N/A        |
|                                         | The los   |                           |                  |                                         | N/A                                    | X Walk 1 Width (in)   | N/A               | N/A   | X Walk 2 Width (in)         | N/A        |
| Street 1 Name                           | OAK DR    |                           |                  |                                         |                                        | X Walk 1 Slope (%)    | 2.3               |       | X Walk 2 Slope (%)          | N/A        |
| Stop Condition-Street 2                 | None      |                           |                  |                                         |                                        | X Walk 1 X Slope (%)  | 7.4               |       | X Walk 2 X Slope (%)        | N/A        |
| Street 2 Name                           | N/A       |                           |                  |                                         | N/A                                    | Ramp inside XWalk1?   | N/A               | N/A   | Ramp inside XWalk2?         | N/A        |
| Stop Condition-Street 1                 | N/A       |                           |                  |                                         |                                        | Road Slope (%)        | N/A               | N/A   | Clear Space?                | N/A        |
|                                         |           |                           |                  |                                         |                                        | Road X Slope (%)      | N/A               | N/A   | Clear Space to XWalk (in)   | N/A        |
|                                         |           |                           |                  |                                         | N/A                                    | Any Obstructions?     | N/A               |       | Storm Grate/Utility Hazard? | N/A        |
|                                         |           | Total Cost:               | \$ 1             | 850.00                                  |                                        | Obstruction Type      |                   |       | Storm Grate/Utility Type    |            |
|                                         |           |                           | ÷ •              |                                         |                                        |                       | N/A               |       |                             | N/A        |
|                                         |           |                           |                  |                                         |                                        |                       |                   | 1     |                             |            |