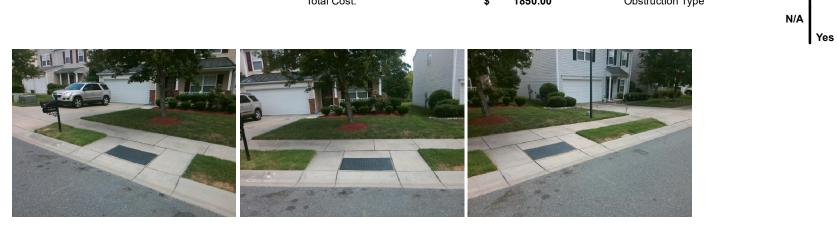

## Access Compliance Report Public Rights-of-Way (Curb Ramps)

| Intersection ID: 42727                  | Main Street: SPEEDWELL CT           |                           |         |         | Cross Street: DICKEREL IN                      |                       |       |                             | Location:                   | Е     |  |
|-----------------------------------------|-------------------------------------|---------------------------|---------|---------|------------------------------------------------|-----------------------|-------|-----------------------------|-----------------------------|-------|--|
|                                         |                                     | Main Street: SPEEDWELL_CT |         |         | Cross Street: PICKEREL_LN                      |                       |       |                             |                             |       |  |
| ADA ID: 8C4D7D6F97B5                    | DA ID: 8C4D7D6F97B5 Ramp Type: Perp |                           |         | Initial | Initial Pass/Fail: Fail Overall Compliance: No |                       |       |                             | o Severity Score:           | 13.75 |  |
| Codes/Mitigation Info/Possible Solution |                                     |                           |         |         | Field Measurements/Component Compliance        |                       |       |                             |                             |       |  |
| B                                       |                                     | Possible Solutions:       |         |         | Compliance Description                         |                       |       | Data Compliance Description |                             |       |  |
|                                         |                                     | Remove & Replace Ent      | ire Ram | р.      | N/A                                            | Ramp Length (in)      | 48.0  | No                          | Ramp Slope (%)              | 8.5   |  |
|                                         | 9/11-3                              |                           |         |         | Yes                                            | Ramp Width (in)       | 49.0  | No                          | Ramp XSlope (%)             | 2.8   |  |
|                                         | 12.11                               |                           |         |         | N/A                                            | Flare Type LT         | N/A   | N/A                         | Flare Type RT               | N/A   |  |
|                                         |                                     |                           |         |         | N/A                                            | Flare Slope LT (%)    | N/A   | N/A                         | Flare Slope RT (%)          | N/A   |  |
|                                         | 4                                   |                           |         |         | N/A                                            | Flare Traversable LT? | N/A   | N/A                         | Flare Traversable RT?       | N/A   |  |
| B S                                     | 24                                  |                           |         |         | N/A                                            | Landing Length (in)   | N/A   | N/A                         | DWS Provided?               | N/A   |  |
|                                         | y y                                 | Surveyor Notes:           |         |         | N/A                                            | Landing Width (in)    | N/A   | N/A                         | DWS Contrast?               | N/A   |  |
| E S E                                   |                                     | N/A                       |         |         | N/A                                            | Landing Slope (%)     | N/A   | N/A                         | DWS Length (in)             | N/A   |  |
|                                         |                                     |                           |         |         | N/A                                            | Landing X Slope (%)   | N/A   | N/A                         | DWS Full Width?             | N/A   |  |
| 5 / <u>5</u>                            | 120 18                              |                           |         |         | N/A                                            | Landing Curb? (Y/N)   | N/A   | N/A                         | DWS Offset (in)             | N/A   |  |
|                                         |                                     |                           |         |         | N/A                                            | Shared Landing?       | N/A   |                             |                             |       |  |
|                                         | 2 // 2                              | PROW/ADA:                 |         |         | N/A                                            | Gutter Ponding?       | N/A   | N/A                         | Gutter Slope (%)            | N/A   |  |
| St 14                                   | Y                                   | Not Found, R304.2.2, R    | 304.5.3 |         | N/A                                            | Gutter Lip Ht (in)    | N/A   | N/A                         | Gutter X Slope (%)          | N/A   |  |
|                                         | A de Ma                             | , ,                       |         |         | N/A                                            | Painted X Walk1?      | No    | N/A                         | Painted X Walk2?            | N/A   |  |
|                                         |                                     |                           |         |         |                                                | X Walk 1 Direction    | To NW |                             | X Walk 2 Direction          | N/A   |  |
| So of M                                 | 1 Marsh                             |                           |         |         | N/A                                            | X Walk 1 Width (in)   | N/A   | N/A                         | X Walk 2 Width (in)         | N/A   |  |
| Street 1 Name                           | PICKEREL LN                         |                           |         |         |                                                | X Walk 1 Slope (%)    | 5.6   |                             | X Walk 2 Slope (%)          | N/A   |  |
| Stop Condition-Street 2                 | None                                |                           |         |         |                                                | X Walk 1 X Slope (%)  | 1.4   |                             | X Walk 2 X Slope (%)        | N/A   |  |
| Street 2 Name                           | N/A                                 |                           |         |         | N/A                                            | Ramp inside XWalk1?   | N/A   | N/A                         | Ramp inside XWalk2?         | N/A   |  |
| Stop Condition-Street 1                 | N/A                                 |                           |         |         |                                                | Road Slope (%)        | N/A   | N/A                         | Clear Space?                | N/A   |  |
|                                         |                                     |                           |         |         |                                                | Road X Slope (%)      | N/A   | N/A                         | Clear Space to XWalk (in)   | N/A   |  |
|                                         |                                     |                           |         |         | N/A                                            | Any Obstructions?     | N/A   | N/A                         | Storm Grate/Utility Hazard? | N/A   |  |
|                                         |                                     | Total Cost:               | \$      | 1850.00 |                                                | Obstruction Type      |       |                             | Storm Grate/Utility Type    |       |  |
|                                         |                                     |                           |         |         |                                                |                       | N/A   |                             |                             | N/A   |  |