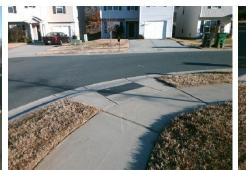

## Access Compliance Report Public Rights-of-Way (Curb Ramps)

| Intersection ID: 46320                  | ction ID: 46320 Main Street: SHAD_CT C |                                        |          |         |                                                                                                                | BREWER_DR             | Location: | SE                    |                             |      |
|-----------------------------------------|----------------------------------------|----------------------------------------|----------|---------|----------------------------------------------------------------------------------------------------------------|-----------------------|-----------|-----------------------|-----------------------------|------|
| ADA ID: 8C53D878A341                    |                                        | Ramp Type: BlendTrans1                 |          |         |                                                                                                                |                       |           |                       |                             |      |
| Codes/Mitigation Info/Possible Solution |                                        |                                        |          | intia   | Initial Pass/Fail: Fail Overall Compliance: No Severity Score: 21.2<br>Field Measurements/Component Compliance |                       |           |                       |                             |      |
| Possible Solutions:                     |                                        |                                        |          |         |                                                                                                                |                       |           |                       |                             |      |
| A                                       |                                        |                                        |          |         |                                                                                                                |                       |           |                       |                             | Data |
|                                         |                                        | Remove & Replace Curb                  | •        |         | N/A                                                                                                            | Ramp Length (in)      | 50.5      |                       | BlendTrans Slope (%)        | 4.2  |
|                                         |                                        | Two New Directional Rai<br>Equivalent. | Ramps or | No      | Ramp Width (in)                                                                                                | 47.5                  |           | BlendTrans XSlope (%) | 5.1                         |      |
|                                         |                                        |                                        |          |         | N/A                                                                                                            | Flare Type LT         | N/A       | N/A                   | Flare Type RT               | N/A  |
| CF                                      |                                        |                                        |          |         | N/A                                                                                                            | Flare Slope LT (%)    |           | N/A                   | Flare Slope RT (%)          | N/A  |
|                                         |                                        |                                        |          |         | N/A                                                                                                            | Flare Traversable LT? | N/A       | N/A                   | Flare Traversable RT?       | N/A  |
| G. E.                                   |                                        |                                        |          | N/A     | Landing Length (in)                                                                                            | N/A                   | N/A       | DWS Provided?         | N/A                         |      |
| STALL STRA                              |                                        | Surveyor Notes:                        |          |         | N/A                                                                                                            | Landing Width (in)    | N/A       | N/A                   | DWS Contrast?               | N/A  |
|                                         |                                        | N/A                                    |          |         | N/A                                                                                                            | Landing Slope (%)     | N/A       | N/A                   | DWS Length (in)             | N/A  |
|                                         | We can                                 |                                        |          |         | N/A                                                                                                            | Landing X Slope (%)   | N/A       | N/A                   | DWS Full Width?             | N/A  |
|                                         |                                        |                                        |          | N/A     | Landing Curb? (Y/N)                                                                                            | N/A                   | N/A       | DWS Offset (in)       | N/A                         |      |
|                                         |                                        |                                        |          |         | N/A                                                                                                            | Shared Landing?       | N/A       |                       |                             |      |
|                                         |                                        | PROW/ADA:                              |          |         | N/A                                                                                                            | Gutter Ponding?       | N/A       | N/A                   | Gutter Slope (%)            | N/A  |
|                                         |                                        | Not Found, R304.5.1, R3                | 304.5.3  |         | N/A                                                                                                            | Gutter Lip Ht (in)    | N/A       | N/A                   | Gutter X Slope (%)          | N/A  |
| 119                                     | S. A.                                  | ,,,,,,,,,,,,,                          |          |         | N/A                                                                                                            | Painted X Walk1?      | No        | N/A                   | Painted X Walk2?            | No   |
|                                         |                                        |                                        |          |         |                                                                                                                | X Walk 1 Direction    | To N      |                       | X Walk 2 Direction          | To W |
|                                         |                                        |                                        |          |         | X Walk 1 Width (in)                                                                                            | N/A                   |           | X Walk 2 Width (in)   | N/A                         |      |
| Street 1 Name                           | SHAD CT                                |                                        |          |         |                                                                                                                | X Walk 1 Slope (%)    | 4.2       |                       | X Walk 2 Slope (%)          | 2.3  |
| Stop Condition-Street 1                 | None                                   |                                        |          |         |                                                                                                                | X Walk 1 X Slope (%)  | 2.6       |                       | X Walk 2 X Slope (%)        | 3.6  |
| Street 2 Name                           | BREWER DR                              |                                        |          |         | N/A                                                                                                            | Ramp inside XWalk1?   | N/A       | N/A                   | Ramp inside XWalk2?         | N/A  |
| Stop Condition-Street 2                 | StopSign                               |                                        |          |         |                                                                                                                | Road Slope (%)        | 4.2       |                       | Clear Space?                | N/A  |
|                                         | 0.0p 0.9.                              |                                        |          |         |                                                                                                                | Road X Slope (%)      | 1.1       | N/A                   | Clear Space to XWalk (in)   | N/A  |
|                                         |                                        |                                        |          |         | N/A                                                                                                            | Any Obstructions?     | N/A       | N/A                   | Storm Grate/Utility Hazard? | N/A  |
|                                         |                                        | Total Cost:                            | \$       | 3200.00 |                                                                                                                | Obstruction Type      |           |                       | Storm Grate/Utility Type    |      |
|                                         |                                        |                                        | Ψ        | 0200.00 |                                                                                                                |                       | N/A       |                       | Storm Oraco, Otimey Type    | N/A  |
|                                         |                                        |                                        |          |         |                                                                                                                |                       | IN/A      |                       |                             | IN/A |