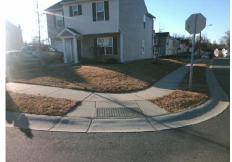

## Access Compliance Report Public Rights-of-Way (Curb Ramps)

| Intersection ID: 46320                  | ction ID: 46320 Main Street: SHAD_CT C |                                        |          |         |                                                                                                                | BREWER_DR             | Location: | SE                    |                             |      |
|-----------------------------------------|----------------------------------------|----------------------------------------|----------|---------|----------------------------------------------------------------------------------------------------------------|-----------------------|-----------|-----------------------|-----------------------------|------|
| ADA ID: 8C53D878A341                    |                                        | Ramp Type: BlendTrans1                 |          |         |                                                                                                                |                       |           |                       |                             |      |
| Codes/Mitigation Info/Possible Solution |                                        |                                        |          | intia   | Initial Pass/Fail: Fail Overall Compliance: No Severity Score: 21.2<br>Field Measurements/Component Compliance |                       |           |                       |                             |      |
| Possible Solutions:                     |                                        |                                        |          |         |                                                                                                                |                       |           |                       |                             |      |
| A                                       |                                        |                                        |          |         |                                                                                                                |                       |           |                       |                             | Data |
|                                         |                                        | Remove & Replace Curb                  | •        |         | N/A                                                                                                            | Ramp Length (in)      | 50.5      |                       | BlendTrans Slope (%)        | 4.2  |
|                                         |                                        | Two New Directional Rai<br>Equivalent. | Ramps or | No      | Ramp Width (in)                                                                                                | 47.5                  |           | BlendTrans XSlope (%) | 5.1                         |      |
|                                         |                                        |                                        |          |         | N/A                                                                                                            | Flare Type LT         | N/A       | N/A                   | Flare Type RT               | N/A  |
| CF                                      |                                        |                                        |          |         | N/A                                                                                                            | Flare Slope LT (%)    |           | N/A                   | Flare Slope RT (%)          | N/A  |
|                                         |                                        |                                        |          |         | N/A                                                                                                            | Flare Traversable LT? | N/A       | N/A                   | Flare Traversable RT?       | N/A  |
| G. E.                                   |                                        |                                        |          | N/A     | Landing Length (in)                                                                                            | N/A                   | N/A       | DWS Provided?         | N/A                         |      |
| STALL STRA                              |                                        | Surveyor Notes:                        |          |         | N/A                                                                                                            | Landing Width (in)    | N/A       | N/A                   | DWS Contrast?               | N/A  |
|                                         |                                        | N/A                                    |          |         | N/A                                                                                                            | Landing Slope (%)     | N/A       | N/A                   | DWS Length (in)             | N/A  |
|                                         | We can                                 |                                        |          |         | N/A                                                                                                            | Landing X Slope (%)   | N/A       | N/A                   | DWS Full Width?             | N/A  |
|                                         |                                        |                                        |          | N/A     | Landing Curb? (Y/N)                                                                                            | N/A                   | N/A       | DWS Offset (in)       | N/A                         |      |
|                                         |                                        |                                        |          |         | N/A                                                                                                            | Shared Landing?       | N/A       |                       |                             |      |
|                                         |                                        | PROW/ADA:                              |          |         | N/A                                                                                                            | Gutter Ponding?       | N/A       | N/A                   | Gutter Slope (%)            | N/A  |
|                                         |                                        | Not Found, R304.5.1, R3                | 304.5.3  |         | N/A                                                                                                            | Gutter Lip Ht (in)    | N/A       | N/A                   | Gutter X Slope (%)          | N/A  |
| 119                                     | S. A.                                  | ,,,,,,,,,,,,,                          |          |         | N/A                                                                                                            | Painted X Walk1?      | No        | N/A                   | Painted X Walk2?            | No   |
|                                         |                                        |                                        |          |         |                                                                                                                | X Walk 1 Direction    | To N      |                       | X Walk 2 Direction          | To W |
|                                         |                                        |                                        |          |         | X Walk 1 Width (in)                                                                                            | N/A                   |           | X Walk 2 Width (in)   | N/A                         |      |
| Street 1 Name                           | SHAD CT                                |                                        |          |         |                                                                                                                | X Walk 1 Slope (%)    | 4.2       |                       | X Walk 2 Slope (%)          | 2.3  |
| Stop Condition-Street 1                 | None                                   |                                        |          |         |                                                                                                                | X Walk 1 X Slope (%)  | 2.6       |                       | X Walk 2 X Slope (%)        | 3.6  |
| Street 2 Name                           | BREWER DR                              |                                        |          |         | N/A                                                                                                            | Ramp inside XWalk1?   | N/A       | N/A                   | Ramp inside XWalk2?         | N/A  |
| Stop Condition-Street 2                 | StopSign                               |                                        |          |         |                                                                                                                | Road Slope (%)        | 4.2       |                       | Clear Space?                | N/A  |
|                                         | 0.0p 0.9.                              |                                        |          |         |                                                                                                                | Road X Slope (%)      | 1.1       | N/A                   | Clear Space to XWalk (in)   | N/A  |
|                                         |                                        |                                        |          |         | N/A                                                                                                            | Any Obstructions?     | N/A       | N/A                   | Storm Grate/Utility Hazard? | N/A  |
|                                         |                                        | Total Cost:                            | \$       | 3200.00 |                                                                                                                | Obstruction Type      |           |                       | Storm Grate/Utility Type    |      |
|                                         |                                        |                                        | Ψ        | 0200.00 |                                                                                                                |                       | N/A       |                       | Storm Oraco, Otimey Type    | N/A  |
|                                         |                                        |                                        |          |         |                                                                                                                |                       | IN/A      |                       |                             | IN/A |