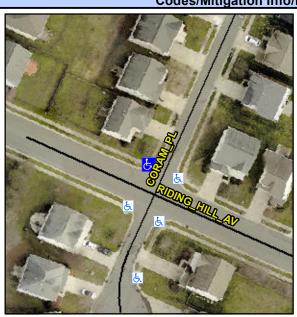

## **Access Compliance Report Public Rights-of-Way** (Curb Ramps)

Intersection ID: 44118 Main Street: CORAM PL **Cross Street: RIDING HILL AV** Location: N **ADA ID: 8C54F24E99FB** Ramp Type: PerpDiag Initial Pass/Fail: Fail **Overall Compliance: No Severity Score:** 42.5

**Codes/Mitigation Info/Possible Solution** 

None

**CORAM PL** 

StopSign

## Field Measurements/Component Compliance

**RIDING HILL AV** Street 1 Name Stop Condition-Street 2 Street 2 Name Stop Condition-Street 1

**Remove & Replace Curb Ramp With Two New Directional Ramps or** Equivalent.