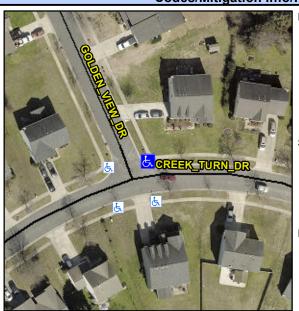

## Access Compliance Report Public Rights-of-Way (Curb Ramps)

Intersection ID: 30474 Main Street: CREK\_TURN\_DR Cross Street: GOLDEN\_VIEW\_DR Location: NE

ADA ID: 8C58BEEFEFF7 Ramp Type: BlendTrans1 Initial Pass/Fail: Fail Overall Compliance: No Severity Score: 17.5

## Field Measurements/Component Compliance

Street 1 Name
Stop Condition-Street 1
Street 2 Name
Stop Condition-Street 2

GOLDEN VIEW DR StopSign CREEK TURN DR None Possible Solutions:

Remove & Replace Curb Ramp With Two New Directional Ramps or Equivalent.