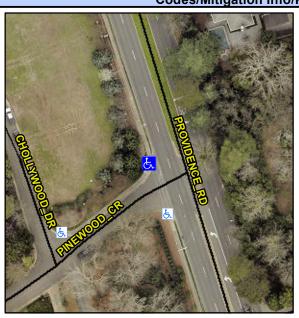

## Access Compliance Report Public Rights-of-Way (Curb Ramps)

Intersection ID: 17276 Main Street: PINEWOOD\_CR Cross Street: PROVIDENCE\_RD Location: NW

ADA ID: 8C60DEDD4D84 Ramp Type: BlendTrans2 Initial Pass/Fail: Fail Overall Compliance: No Severity Score: 8.75

## Field Measurements/Component Compliance

Street 1 Name
Stop Condition-Street 1
Street 2 Name
Stop Condition-Street 2

PINEWOOD CR StopSign PROVIDENCE RD None Possible Solutions:

Remove & Replace Curb Ramp With
Two New Directional Ramps or
Equivalent.