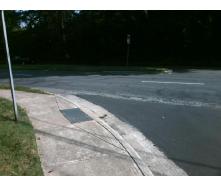

## Access Compliance Report Public Rights-of-Way (Curb Ramps)

Intersection ID: 17276 Main Street: PINEWOOD\_CR Cross Street: PROVIDENCE\_RD Location: NW

ADA ID: 8C60DEDD4D84 Ramp Type: BlendTrans2 Initial Pass/Fail: Fail Overall Compliance: No Severity Score: 8.75

## Field Measurements/Component Compliance

Street 1 Name
Stop Condition-Street 1
Street 2 Name
Stop Condition-Street 2

PINEWOOD CR StopSign PROVIDENCE RD None Possible Solutions:

Remove & Replace Curb Ramp With
Two New Directional Ramps or
Equivalent.