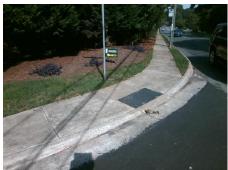

## Field Measurements/Component Compliance

Street 1 Name
Stop Condition-Street 1
Street 2 Name
Stop Condition-Street 2

PINEWOOD CR StopSign PROVIDENCE RD None Possible Solutions:

Remove & Replace Curb Ramp With
Two New Directional Ramps or
Equivalent.

Surveyor Notes:
N/A

PROW/ADA:
Not Found, R304.5.1

Total Cost: \$ 3200.00