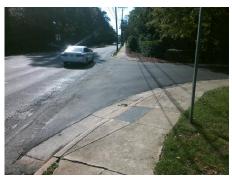

## Field Measurements/Component Compliance

Street 1 Name
Stop Condition-Street 1
Street 2 Name
Stop Condition-Street 2

PINEWOOD CR StopSign PROVIDENCE RD None Possible Solutions:

Remove & Replace Curb Ramp With
Two New Directional Ramps or
Equivalent.

Surveyor Notes:
N/A

PROW/ADA:
Not Found, R304.5.1

Total Cost: \$ 3200.00