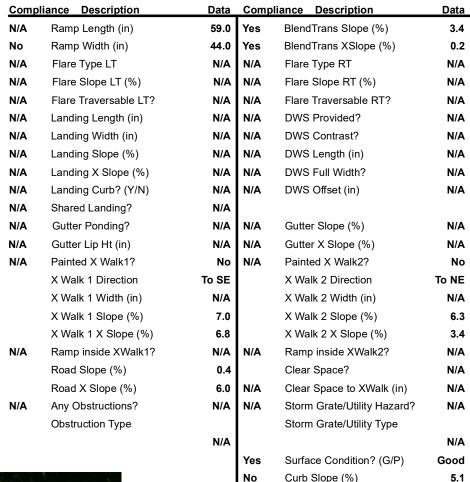

## Field Measurements/Component Compliance

Street 1 Name
Stop Condition-Street 1
Street 2 Name
Stop Condition-Street 2

PINEWOOD CR StopSign PROVIDENCE RD None Possible Solutions:

Remove & Replace Curb Ramp With
Two New Directional Ramps or
Equivalent.

Surveyor Notes:
N/A

PROW/ADA:
Not Found, R304.5.1

Total Cost: \$ 3200.00