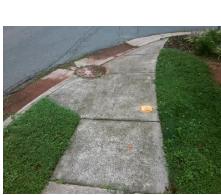

BlendTrans Slope (%)

BlendTrans XSlope (%)

Data

94.0

40.0

N/A

N/A

**VAN DE ROHE DR** Street 1 Name Stop Condition-Street 1 StopSign N/A Street 2 Name Stop Condition-Street 2 N/A Remove & Replace Curb Ramp With Two New Directional Ramps or Equivalent.

Surveyor Notes:

N/A

PROW/ADA:

Not Found, R304.5.1, R304.5.3

Compliance Description

Ramp Length (in)

Ramp Width (in)

Flare Slope LT (%)