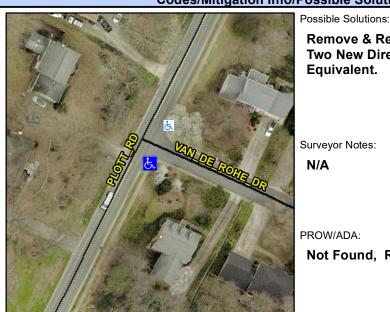

## **Access Compliance Report Public Rights-of-Way** (Curb Ramps)

Data

3.2

11.3

N/A

N/A

Intersection ID: 11873 Main Street: PLOTT RD Cross Street: VAN DE ROHE DR Location: **Overall Compliance: No** ADA ID: 8C636B3299EA Ramp Type: BlendTrans1 Initial Pass/Fail: Fail Severity Score: 33.75

BlendTrans Slope (%)

BlendTrans XSlope (%)

Data

94.0

40.0

N/A

N/A

**VAN DE ROHE DR** Street 1 Name Stop Condition-Street 1 StopSign N/A Street 2 Name Stop Condition-Street 2 N/A Remove & Replace Curb Ramp With Two New Directional Ramps or Equivalent.