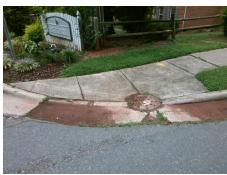

## **Access Compliance Report Public Rights-of-Way** (Curb Ramps)

Data

3.2

11.3

N/A

N/A

Intersection ID: 11873 Main Street: PLOTT RD Cross Street: VAN DE ROHE DR Location: **Overall Compliance: No** ADA ID: 8C636B3299EA Ramp Type: BlendTrans1 Initial Pass/Fail: Fail Severity Score: 33.75

## Field Measurements/Component Compliance

Yes

No

N/A

N/A

Compliance Description

Flare Type RT

Flare Slope RT (%)

BlendTrans Slope (%)

BlendTrans XSlope (%)

Data

94.0

40.0

N/A

N/A

**VAN DE ROHE DR** Street 1 Name Stop Condition-Street 1 StopSign N/A Street 2 Name Stop Condition-Street 2 N/A Remove & Replace Curb Ramp With Two New Directional Ramps or Equivalent.

Surveyor Notes:

N/A

PROW/ADA:

Not Found, R304.5.1, R304.5.3

Compliance Description

Ramp Length (in)

Ramp Width (in)

Flare Slope LT (%)

Flare Type LT

Flare Traversable LT? N/A N/A Flare Traversable RT? N/A N/A N/A **DWS Provided?** N/A Landing Length (in) Landing Width (in) N/A N/A **DWS Contrast?** N/A N/A N/A Landing Slope (%) DWS Length (in) N/A Landing X Slope (%) N/A N/A DWS Full Width? N/A Landing Curb? (Y/N) N/A N/A DWS Offset (in) N/A N/A Shared Landing? **Gutter Ponding?** N/A N/A Gutter Slope (%) N/A Gutter Lip Ht (in) 1.0 N/A Gutter X Slope (%) N/A Painted X Walk1? No N/A Painted X Walk2? N/A X Walk 1 Direction To NE X Walk 2 Direction N/A N/A X Walk 1 Width (in) X Walk 2 Width (in) N/A X Walk 1 Slope (%) 0.7 X Walk 2 Slope (%) N/A X Walk 1 X Slope (%) 2.2 X Walk 2 X Slope (%) N/A N/A N/A Ramp inside XWalk2? Ramp inside XWalk1? N/A Road Slope (%) 2.2 Clear Space? N/A Road X Slope (%) 0.7 N/A Clear Space to XWalk (in) N/A N/A N/A Any Obstructions? Storm Grate/Utility Hazard? N/A **Obstruction Type** 3200.00 Storm Grate/Utility Type N/A N/A Yes Surface Condition? (G/P) Good No 22.6 Curb Slope (%)