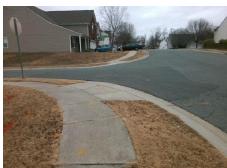

## Field Measurements/Component Compliance

Street 1 Name Stop Condition-Street 2 Street 2 Name Stop Condition-Street 1 POINTER RIDGE DR None **SEEDLING LN** StopSign Possible Solutions: Remove & Replace Curb Ramp With **Two New Directional Ramps or** Equivalent.

N/A

PROW/ADA:

Not Found, R304.5.1, R304.5.3

Total Cost:

3200.00

| Compliance Description Date |                       | Data  | Compliance Description |                             | Data  |
|-----------------------------|-----------------------|-------|------------------------|-----------------------------|-------|
| N/A                         | Ramp Length (in)      | 48.0  | Yes                    | Ramp Slope (%)              | 5.1   |
| No                          | Ramp Width (in)       | 45.0  | No                     | Ramp XSlope (%)             | 5.9   |
| N/A                         | Flare Type LT         | N/A   | N/A                    | Flare Type RT               | N/A   |
| N/A                         | Flare Slope LT (%)    | N/A   | N/A                    | Flare Slope RT (%)          | N/A   |
| N/A                         | Flare Traversable LT? | N/A   | N/A                    | Flare Traversable RT?       | N/A   |
| N/A                         | Landing Length (in)   | N/A   | N/A                    | DWS Provided?               | N/A   |
| N/A                         | Landing Width (in)    | N/A   | N/A                    | DWS Contrast?               | N/A   |
| N/A                         | Landing Slope (%)     | N/A   | N/A                    | DWS Length (in)             | N/A   |
| N/A                         | Landing X Slope (%)   | N/A   | N/A                    | DWS Full Width?             | N/A   |
| N/A                         | Landing Curb? (Y/N)   | N/A   | N/A                    | DWS Offset (in)             | N/A   |
| N/A                         | Shared Landing?       | N/A   |                        |                             |       |
| N/A                         | Gutter Ponding?       | N/A   | N/A                    | Gutter Slope (%)            | N/A   |
| N/A                         | Gutter Lip Ht (in)    | N/A   | N/A                    | Gutter X Slope (%)          | N/A   |
| N/A                         | Painted X Walk1?      | No    | N/A                    | Painted X Walk2?            | No    |
|                             | X Walk 1 Direction    | To NW |                        | X Walk 2 Direction          | To NE |
| N/A                         | X Walk 1 Width (in)   | N/A   | N/A                    | X Walk 2 Width (in)         | N/A   |
|                             | X Walk 1 Slope (%)    | 2.0   |                        | X Walk 2 Slope (%)          | 5.6   |
|                             | X Walk 1 X Slope (%)  | 6.6   |                        | X Walk 2 X Slope (%)        | 3.1   |
| N/A                         | Ramp inside XWalk1?   | N/A   | N/A                    | Ramp inside XWalk2?         | N/A   |
|                             | Road Slope (%)        | 3.2   | N/A                    | Clear Space?                | N/A   |
|                             | Road X Slope (%)      | 6.4   | N/A                    | Clear Space to XWalk (in)   | N/A   |
| N/A                         | Any Obstructions?     | N/A   | N/A                    | Storm Grate/Utility Hazard? | N/A   |
|                             | Obstruction Type      |       | l                      | Storm Grate/Utility Type    |       |
|                             |                       | N/A   |                        |                             | N/A   |
|                             |                       |       | Yes                    | Surface Condition? (G/P)    | Good  |