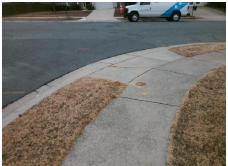

## Field Measurements/Component Compliance

Street 1 Name Stop Condition-Street 2 Street 2 Name Stop Condition-Street 1 POINTER RIDGE DR None **SEEDLING LN** StopSign Possible Solutions: Remove & Replace Curb Ramp With **Two New Directional Ramps or** Equivalent.

N/A

PROW/ADA:

Not Found, R304.5.1, R304.5.3

Total Cost:

3200.00

| Compliance Description Date |                       | Data  | Compliance Description |                             | Data  |
|-----------------------------|-----------------------|-------|------------------------|-----------------------------|-------|
| N/A                         | Ramp Length (in)      | 48.0  | Yes                    | Ramp Slope (%)              | 5.1   |
| No                          | Ramp Width (in)       | 45.0  | No                     | Ramp XSlope (%)             | 5.9   |
| N/A                         | Flare Type LT         | N/A   | N/A                    | Flare Type RT               | N/A   |
| N/A                         | Flare Slope LT (%)    | N/A   | N/A                    | Flare Slope RT (%)          | N/A   |
| N/A                         | Flare Traversable LT? | N/A   | N/A                    | Flare Traversable RT?       | N/A   |
| N/A                         | Landing Length (in)   | N/A   | N/A                    | DWS Provided?               | N/A   |
| N/A                         | Landing Width (in)    | N/A   | N/A                    | DWS Contrast?               | N/A   |
| N/A                         | Landing Slope (%)     | N/A   | N/A                    | DWS Length (in)             | N/A   |
| N/A                         | Landing X Slope (%)   | N/A   | N/A                    | DWS Full Width?             | N/A   |
| N/A                         | Landing Curb? (Y/N)   | N/A   | N/A                    | DWS Offset (in)             | N/A   |
| N/A                         | Shared Landing?       | N/A   |                        |                             |       |
| N/A                         | Gutter Ponding?       | N/A   | N/A                    | Gutter Slope (%)            | N/A   |
| N/A                         | Gutter Lip Ht (in)    | N/A   | N/A                    | Gutter X Slope (%)          | N/A   |
| N/A                         | Painted X Walk1?      | No    | N/A                    | Painted X Walk2?            | No    |
|                             | X Walk 1 Direction    | To NW |                        | X Walk 2 Direction          | To NE |
| N/A                         | X Walk 1 Width (in)   | N/A   | N/A                    | X Walk 2 Width (in)         | N/A   |
|                             | X Walk 1 Slope (%)    | 2.0   |                        | X Walk 2 Slope (%)          | 5.6   |
|                             | X Walk 1 X Slope (%)  | 6.6   |                        | X Walk 2 X Slope (%)        | 3.1   |
| N/A                         | Ramp inside XWalk1?   | N/A   | N/A                    | Ramp inside XWalk2?         | N/A   |
|                             | Road Slope (%)        | 3.2   | N/A                    | Clear Space?                | N/A   |
|                             | Road X Slope (%)      | 6.4   | N/A                    | Clear Space to XWalk (in)   | N/A   |
| N/A                         | Any Obstructions?     | N/A   | N/A                    | Storm Grate/Utility Hazard? | N/A   |
|                             | Obstruction Type      |       | l                      | Storm Grate/Utility Type    |       |
|                             |                       | N/A   |                        |                             | N/A   |
|                             |                       |       | Yes                    | Surface Condition? (G/P)    | Good  |