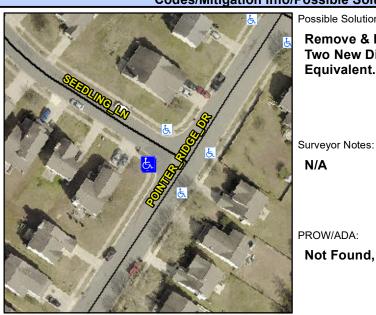

## **Access Compliance Report Public Rights-of-Way** (Curb Ramps)

Intersection ID: 29268 Main Street: POINTER RIDGE DR **Cross Street: SEEDLING LN** Location: ADA ID: 8C65018E77DE Ramp Type: PerpDiag Initial Pass/Fail: Fail **Overall Compliance: No** Severity Score: 21.25

## Field Measurements/Component Compliance

Street 1 Name Stop Condition-Street 2 Street 2 Name Stop Condition-Street 1 POINTER RIDGE DR None **SEEDLING LN** StopSign Possible Solutions: Remove & Replace Curb Ramp With **Two New Directional Ramps or** Equivalent.