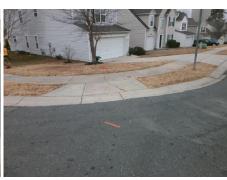

## Field Measurements/Component Compliance

Street 1 Name Stop Condition-Street 2 Street 2 Name Stop Condition-Street 1 POINTER RIDGE DR None **SEEDLING LN** StopSign Possible Solutions: Remove & Replace Curb Ramp With **Two New Directional Ramps or** Equivalent.

N/A

PROW/ADA:

Not Found, R304.5.1, R304.5.3

Total Cost:

3200.00

| Compliance Description Date |                       | Data  | Compliance Description |                             | Data  |
|-----------------------------|-----------------------|-------|------------------------|-----------------------------|-------|
| N/A                         | Ramp Length (in)      | 48.0  | Yes                    | Ramp Slope (%)              | 5.1   |
| No                          | Ramp Width (in)       | 45.0  | No                     | Ramp XSlope (%)             | 5.9   |
| N/A                         | Flare Type LT         | N/A   | N/A                    | Flare Type RT               | N/A   |
| N/A                         | Flare Slope LT (%)    | N/A   | N/A                    | Flare Slope RT (%)          | N/A   |
| N/A                         | Flare Traversable LT? | N/A   | N/A                    | Flare Traversable RT?       | N/A   |
| N/A                         | Landing Length (in)   | N/A   | N/A                    | DWS Provided?               | N/A   |
| N/A                         | Landing Width (in)    | N/A   | N/A                    | DWS Contrast?               | N/A   |
| N/A                         | Landing Slope (%)     | N/A   | N/A                    | DWS Length (in)             | N/A   |
| N/A                         | Landing X Slope (%)   | N/A   | N/A                    | DWS Full Width?             | N/A   |
| N/A                         | Landing Curb? (Y/N)   | N/A   | N/A                    | DWS Offset (in)             | N/A   |
| N/A                         | Shared Landing?       | N/A   |                        |                             |       |
| N/A                         | Gutter Ponding?       | N/A   | N/A                    | Gutter Slope (%)            | N/A   |
| N/A                         | Gutter Lip Ht (in)    | N/A   | N/A                    | Gutter X Slope (%)          | N/A   |
| N/A                         | Painted X Walk1?      | No    | N/A                    | Painted X Walk2?            | No    |
|                             | X Walk 1 Direction    | To NW |                        | X Walk 2 Direction          | To NE |
| N/A                         | X Walk 1 Width (in)   | N/A   | N/A                    | X Walk 2 Width (in)         | N/A   |
|                             | X Walk 1 Slope (%)    | 2.0   |                        | X Walk 2 Slope (%)          | 5.6   |
|                             | X Walk 1 X Slope (%)  | 6.6   |                        | X Walk 2 X Slope (%)        | 3.1   |
| N/A                         | Ramp inside XWalk1?   | N/A   | N/A                    | Ramp inside XWalk2?         | N/A   |
|                             | Road Slope (%)        | 3.2   | N/A                    | Clear Space?                | N/A   |
|                             | Road X Slope (%)      | 6.4   | N/A                    | Clear Space to XWalk (in)   | N/A   |
| N/A                         | Any Obstructions?     | N/A   | N/A                    | Storm Grate/Utility Hazard? | N/A   |
|                             | Obstruction Type      |       | l                      | Storm Grate/Utility Type    |       |
|                             |                       | N/A   |                        |                             | N/A   |
|                             |                       |       | Yes                    | Surface Condition? (G/P)    | Good  |