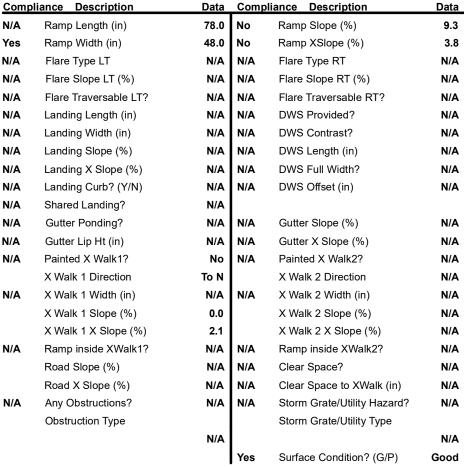

## Field Measurements/Component Compliance

Street 1 Name FALLON FARM RD
Stop Condition-Street 2 StopSign
Street 2 Name N/A
Stop Condition-Street 1 N/A

| Possible Solutions:           |   |
|-------------------------------|---|
| Remove & Replace Entire Ramp. | ı |
|                               | • |
|                               | ı |
|                               | ı |
|                               | ı |
|                               | I |
| Surveyor Notes:               | I |
| N/A                           | ı |
|                               | ı |
|                               | I |
|                               | l |
| PROW/ADA:                     | ı |
| R304.2.2, R304.5.3            | l |
|                               |   |
|                               |   |
|                               |   |