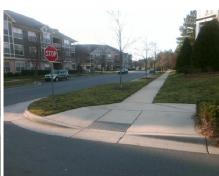

## Access Compliance Report Public Rights-of-Way (Curb Ramps)

Intersection ID: 48998 Main Street: FALLON\_FARM\_RD Cross Street: STEELECROFT\_PY Location: SW

ADA ID: 8C6604576C74 Ramp Type: Perp Initial Pass/Fail: Fail Overall Compliance: No Severity Score: 13.75