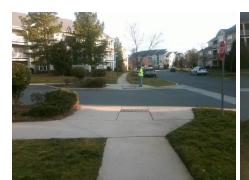

## Access Compliance Report Public Rights-of-Way (Curb Ramps)

Intersection ID: 48998 Main Street: FALLON\_FARM\_RD Cross Street: STEELECROFT\_PY Location: SW

ADA ID: 8C6604576C74 Ramp Type: Perp Initial Pass/Fail: Fail Overall Compliance: No Severity Score: 13.75