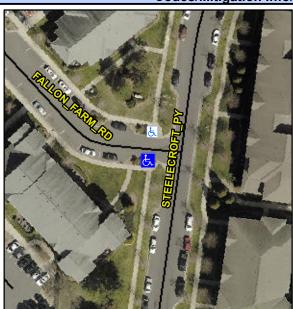

## Access Compliance Report Public Rights-of-Way (Curb Ramps)

Intersection ID: 48998 Main Street: FALLON\_FARM\_RD Cross Street: STEELECROFT\_PY Location: SW

ADA ID: 8C6604576C74 Ramp Type: Perp Initial Pass/Fail: Fail Overall Compliance: No Severity Score: 13.75

## Field Measurements/Component Compliance

Street 1 Name FALLON FARM RD
Stop Condition-Street 2 StopSign
Street 2 Name N/A
Stop Condition-Street 1 N/A

| Possible Solutions:           |   |
|-------------------------------|---|
| Remove & Replace Entire Ramp. | ı |
|                               | • |
|                               | ı |
|                               | ı |
|                               | ı |
|                               | I |
| Surveyor Notes:               | I |
| N/A                           | ı |
|                               | ı |
|                               | I |
|                               | l |
| PROW/ADA:                     | ı |
| R304.2.2, R304.5.3            | l |
|                               |   |
|                               |   |
|                               |   |