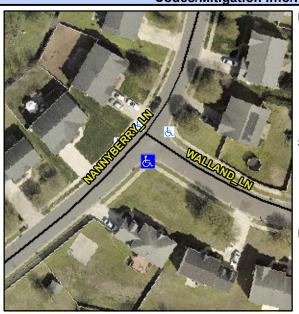

## Access Compliance Report Public Rights-of-Way (Curb Ramps)

Intersection ID: 30448 Main Street: NANNYBERRY\_LN Cross Street: WALLAND\_LN Location: SW

ADA ID: 8C66A3EBC77E Ramp Type: PerpDiag Initial Pass/Fail: Fail Overall Compliance: No Severity Score: 21.25

## Field Measurements/Component Compliance

Street 1 Name
Stop Condition-Street 2
Street 2 Name
Stop Condition-Street 1

WALLAND LN StopSign NANNYBERRY LN None Possible Solutions:

Remove & Replace Curb Ramp With Two New Directional Ramps or Equivalent.