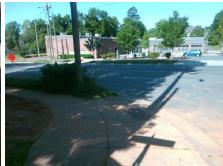

N/A

N/A

N/A

N/A

N/A

Good 15.0

Intersection ID: 10906 Main Street: W\_TRADE\_ST Cross Street: MONTGOMERY\_ST Location: SE

ADA ID: 8C6A1E49744E Ramp Type: Combination1Diag Initial Pass/Fail: Fail Overall Compliance: No Severity Score: 0

## Field Measurements/Component Compliance

Street 1 Name
Stop Condition-Street 1
Street 2 Name
Stop Condition-Street 2

StopSign MONTGOMERY ST None W TRADE ST Possible Solutions:

Remove & Replace Curb Ramp With Two New Directional Ramps or Equivalent.