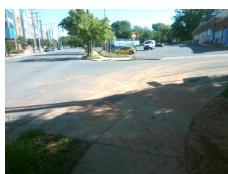

N/A

N/A

N/A

N/A

N/A

Good 15.0

Intersection ID: 10906 Main Street: W\_TRADE\_ST Cross Street: MONTGOMERY\_ST Location: SE

ADA ID: 8C6A1E49744E Ramp Type: Combination1Diag Initial Pass/Fail: Fail Overall Compliance: No Severity Score: 0

## Field Measurements/Component Compliance

Street 1 Name
Stop Condition-Street 1
Street 2 Name
Stop Condition-Street 2

StopSign MONTGOMERY ST None W TRADE ST Possible Solutions:

Remove & Replace Curb Ramp With Two New Directional Ramps or Equivalent.