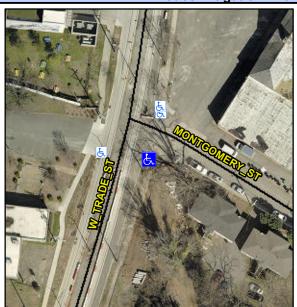

N/A

N/A

N/A

N/A

N/A

Good 15.0

Intersection ID: 10906 Main Street: W\_TRADE\_ST Cross Street: MONTGOMERY\_ST Location: SE

ADA ID: 8C6A1E49744E Ramp Type: Combination1Diag Initial Pass/Fail: Fail Overall Compliance: No Severity Score: 0