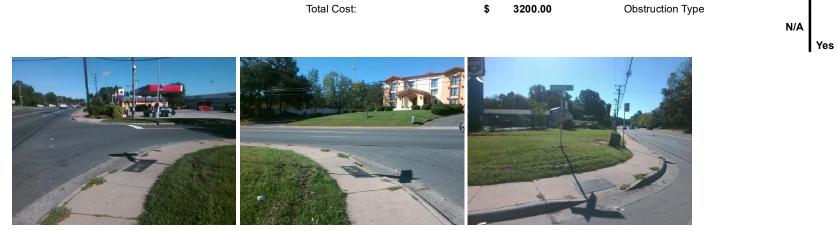

## Access Compliance Report Public Rights-of-Way (Curb Ramps)

| Intersection ID: 20563                  | Main Street: FARMHURST_DR |                              |        | treet:                                         | NATIONS_FORD_RD       | Location: | SE                          |                             |      |
|-----------------------------------------|---------------------------|------------------------------|--------|------------------------------------------------|-----------------------|-----------|-----------------------------|-----------------------------|------|
| ADA ID: 8C6B30831F99                    | Ramp Type: PerpDiag       |                              |        | Initial Pass/Fail: Fail Overall Compliance: No |                       |           |                             | o Severity Score:           | 35   |
| Codes/Mitigation Info/Possible Solution |                           |                              |        | Field Measurements/Component Compliance        |                       |           |                             |                             |      |
| F1 - 1.4                                | Sautus Stall              | Possible Solutions:          |        | Compliance Description                         |                       |           | Data Compliance Description |                             |      |
| 5                                       |                           | Remove & Replace Curb Ramp V | Vith   | N/A                                            | Ramp Length (in)      | 56.0      | No                          | Ramp Slope (%)              | 14.6 |
|                                         |                           | Two New Directional Ramps or |        | No                                             | Ramp Width (in)       | 42.0      | No                          | Ramp XSlope (%)             | 2.3  |
|                                         |                           | Equivalent.                  |        | N/A                                            | Flare Type LT         | N/A       | N/A                         | Flare Type RT               | N/A  |
|                                         |                           |                              |        | N/A                                            | Flare Slope LT (%)    | N/A       | N/A                         | Flare Slope RT (%)          | N/A  |
|                                         |                           |                              |        | N/A                                            | Flare Traversable LT? | N/A       | N/A                         | Flare Traversable RT?       | N/A  |
| E FAU                                   |                           |                              |        | N/A                                            | Landing Length (in)   | N/A       | N/A                         | DWS Provided?               | N/A  |
| <u>s</u>                                |                           | Surveyor Notes:              |        | N/A                                            | Landing Width (in)    | N/A       | N/A                         | DWS Contrast?               | N/A  |
|                                         |                           | N/A                          |        | N/A                                            | Landing Slope (%)     | N/A       | N/A                         | DWS Length (in)             | N/A  |
|                                         |                           |                              |        | N/A                                            | Landing X Slope (%)   | N/A       | N/A                         | DWS Full Width?             | N/A  |
| 6                                       | 1 B                       |                              |        | N/A                                            | Landing Curb? (Y/N)   | N/A       | N/A                         | DWS Offset (in)             | N/A  |
|                                         | where a                   |                              |        | N/A                                            | Shared Landing?       | N/A       |                             |                             |      |
|                                         | NI.                       | PROW/ADA:                    |        | N/A                                            | Gutter Ponding?       | N/A       | N/A                         | Gutter Slope (%)            | N/A  |
| R304.5.1, R304.2.2, R3                  |                           | R304 5 1 R304 2 2 R304 5 3   |        | N/A                                            | Gutter Lip Ht (in)    | N/A       | N/A                         | Gutter X Slope (%)          | N/A  |
|                                         |                           |                              |        | N/A                                            | Painted X Walk1?      | No        | N/A                         | Painted X Walk2?            | No   |
|                                         |                           |                              |        |                                                | X Walk 1 Direction    | To N      |                             | X Walk 2 Direction          | To W |
|                                         |                           |                              |        | N/A                                            | X Walk 1 Width (in)   | N/A       | N/A                         | X Walk 2 Width (in)         | N/A  |
| Street 1 Name                           | FARMHURST DR              |                              |        |                                                | X Walk 1 Slope (%)    | 2.1       |                             | X Walk 2 Slope (%)          | 2.8  |
| Stop Condition-Street 2                 | StopSign                  |                              |        |                                                | X Walk 1 X Slope (%)  | 1.7       |                             | X Walk 2 X Slope (%)        | 0.3  |
| Street 2 Name N                         | IATIONS FORD RD           |                              |        | N/A                                            | Ramp inside XWalk1?   | N/A       | N/A                         | Ramp inside XWalk2?         | N/A  |
| Stop Condition-Street 1                 | None                      |                              |        |                                                | Road Slope (%)        | 0.2       | N/A                         | Clear Space?                | N/A  |
|                                         |                           |                              |        |                                                | Road X Slope (%)      | 3.9       | N/A                         | Clear Space to XWalk (in)   | N/A  |
|                                         |                           |                              |        | N/A                                            | Any Obstructions?     | N/A       | N/A                         | Storm Grate/Utility Hazard? | N/A  |
|                                         |                           | Total Cost: \$ 3             | 200.00 |                                                | Obstruction Type      |           |                             | Storm Grate/Utility Type    |      |
|                                         |                           |                              |        |                                                |                       | N/A       |                             |                             | N/A  |