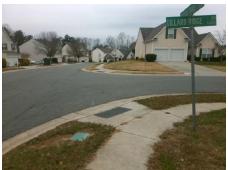

## **Access Compliance Report Public Rights-of-Way** (Curb Ramps)

Intersection ID: 30060 Main Street: DILLARD RIDGE DR Cross Street: WATERS TRAIL DR Location: ADA ID: 8C6EF0C06885 Ramp Type: PerpDiag Initial Pass/Fail: Fail **Overall Compliance: No** Severity Score: 13.75

## Field Measurements/Component Compliance

Street 1 Name Stop Condition-Street 2 Street 2 Name Stop Condition-Street 1 **DILLARD RIDGE DR** StopSign **WATERS TRAIL DR** None

Remove & Replace Curb Ramp With Two New Directional Ramps or Equivalent.