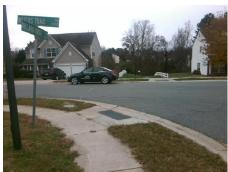

## **Access Compliance Report Public Rights-of-Way** (Curb Ramps)

Intersection ID: 30060 Main Street: DILLARD RIDGE DR Cross Street: WATERS TRAIL DR Location: ADA ID: 8C6EF0C06885 Ramp Type: PerpDiag Initial Pass/Fail: Fail **Overall Compliance: No** Severity Score: 13.75

## Field Measurements/Component Compliance

Street 1 Name Stop Condition-Street 2 Street 2 Name Stop Condition-Street 1 **DILLARD RIDGE DR** StopSign **WATERS TRAIL DR** None

Remove & Replace Curb Ramp With Two New Directional Ramps or Equivalent.