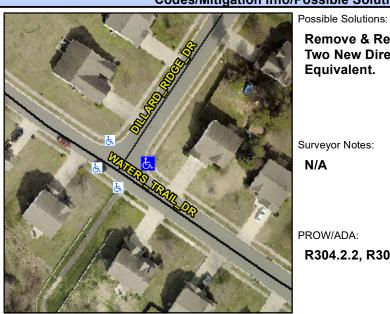

## **Access Compliance Report Public Rights-of-Way** (Curb Ramps)

Intersection ID: 30060 Main Street: DILLARD RIDGE DR Cross Street: WATERS TRAIL DR Location: ADA ID: 8C6EF0C06885 Ramp Type: PerpDiag Initial Pass/Fail: Fail **Overall Compliance: No** Severity Score: 13.75

## Field Measurements/Component Compliance

Street 1 Name Stop Condition-Street 2 Street 2 Name Stop Condition-Street 1 **DILLARD RIDGE DR** StopSign **WATERS TRAIL DR** None

Remove & Replace Curb Ramp With Two New Directional Ramps or Equivalent.