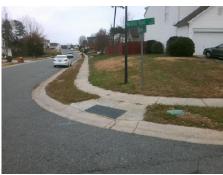

## **Access Compliance Report Public Rights-of-Way** (Curb Ramps)

Intersection ID: 30060 Main Street: DILLARD RIDGE DR Cross Street: WATERS TRAIL DR Location: ADA ID: 8C6EF0C06885 Ramp Type: PerpDiag Initial Pass/Fail: Fail **Overall Compliance: No** Severity Score: 13.75

## Field Measurements/Component Compliance

Street 1 Name Stop Condition-Street 2 Street 2 Name Stop Condition-Street 1 **DILLARD RIDGE DR** StopSign **WATERS TRAIL DR** None

Remove & Replace Curb Ramp With Two New Directional Ramps or Equivalent.