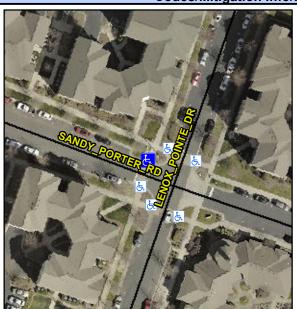

## **Access Compliance Report Public Rights-of-Way** (Curb Ramps)

Intersection ID: 50464 Main Street: LENOX\_POINTE\_DR Cross Street: SANDY\_PORTER\_RD Location: NW **Severity Score: Overall Compliance: No** ADA ID: 8C6F2BEF603E Ramp Type: Perp Initial Pass/Fail: Pass