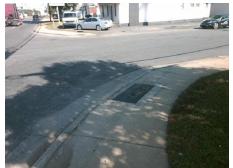

N/A

Possible Solutions:

Remove & Replace Entire Ramp.

Surveyor Notes:

N/A

PROW/ADA:

Not Found, R304.5.1, R304.2.2

Total Cost: \$ 1850.00

| Field Measurements/Component Compnance |                       |       |                        |                             |      |
|----------------------------------------|-----------------------|-------|------------------------|-----------------------------|------|
| Compliance Description                 |                       | Data  | Compliance Description |                             | Data |
| N/A                                    | Ramp Length (in)      | 60.0  | No                     | Ramp Slope (%)              | 9.4  |
| No                                     | Ramp Width (in)       | 32.0  | Yes                    | Ramp XSlope (%)             | 1.6  |
| N/A                                    | Flare Type LT         | N/A   | N/A                    | Flare Type RT               | N/A  |
| N/A                                    | Flare Slope LT (%)    | N/A   | N/A                    | Flare Slope RT (%)          | N/A  |
| N/A                                    | Flare Traversable LT? | N/A   | N/A                    | Flare Traversable RT?       | N/A  |
| N/A                                    | Landing Length (in)   | N/A   | N/A                    | DWS Provided?               | N/A  |
| N/A                                    | Landing Width (in)    | N/A   | N/A                    | DWS Contrast?               | N/A  |
| N/A                                    | Landing Slope (%)     | N/A   | N/A                    | DWS Length (in)             | N/A  |
| N/A                                    | Landing X Slope (%)   | N/A   | N/A                    | DWS Full Width?             | N/A  |
| N/A                                    | Landing Curb? (Y/N)   | N/A   | N/A                    | DWS Offset (in)             | N/A  |
| N/A                                    | Shared Landing?       | N/A   |                        |                             |      |
| N/A                                    | Gutter Ponding?       | N/A   | N/A                    | Gutter Slope (%)            | N/A  |
| N/A                                    | Gutter Lip Ht (in)    | N/A   | N/A                    | Gutter X Slope (%)          | N/A  |
| N/A                                    | Painted X Walk1?      | No    | N/A                    | Painted X Walk2?            | N/A  |
|                                        | X Walk 1 Direction    | To NE |                        | X Walk 2 Direction          | N/A  |
| N/A                                    | X Walk 1 Width (in)   | N/A   | N/A                    | X Walk 2 Width (in)         | N/A  |
|                                        | X Walk 1 Slope (%)    | 2.7   |                        | X Walk 2 Slope (%)          | N/A  |
|                                        | X Walk 1 X Slope (%)  | 4.2   |                        | X Walk 2 X Slope (%)        | N/A  |
| N/A                                    | Ramp inside XWalk1?   | N/A   | N/A                    | Ramp inside XWalk2?         | N/A  |
|                                        | Road Slope (%)        | N/A   | N/A                    | Clear Space?                | N/A  |
|                                        | Road X Slope (%)      | N/A   | N/A                    | Clear Space to XWalk (in)   | N/A  |
| N/A                                    | Any Obstructions?     | N/A   | N/A                    | Storm Grate/Utility Hazard? | N/A  |
|                                        | Obstruction Type      |       |                        | Storm Grate/Utility Type    |      |
|                                        |                       | N/A   |                        |                             | N/A  |
|                                        |                       |       | Yes                    | Surface Condition? (G/P)    | Good |