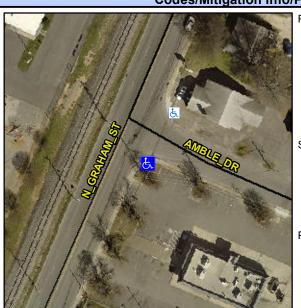

## Access Compliance Report Public Rights-of-Way (Curb Ramps)

Intersection ID: 7582 Main Street: AMBLE\_DR Cross Street: N\_GRAHAM\_ST Location: SE

ADA ID: 8C76A1CE6B1B Ramp Type: Perp Initial Pass/Fail: Fail Overall Compliance: No Severity Score: 30