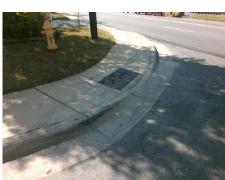

N/A

Possible Solutions:

Remove & Replace Entire Ramp.

Surveyor Notes:

N/A

PROW/ADA:

Not Found, R304.5.1, R304.2.2

Total Cost: \$ 1850.00

| Field Measurements/Component Compnance |                       |       |                        |                             |      |
|----------------------------------------|-----------------------|-------|------------------------|-----------------------------|------|
| Compliance Description                 |                       | Data  | Compliance Description |                             | Data |
| N/A                                    | Ramp Length (in)      | 60.0  | No                     | Ramp Slope (%)              | 9.4  |
| No                                     | Ramp Width (in)       | 32.0  | Yes                    | Ramp XSlope (%)             | 1.6  |
| N/A                                    | Flare Type LT         | N/A   | N/A                    | Flare Type RT               | N/A  |
| N/A                                    | Flare Slope LT (%)    | N/A   | N/A                    | Flare Slope RT (%)          | N/A  |
| N/A                                    | Flare Traversable LT? | N/A   | N/A                    | Flare Traversable RT?       | N/A  |
| N/A                                    | Landing Length (in)   | N/A   | N/A                    | DWS Provided?               | N/A  |
| N/A                                    | Landing Width (in)    | N/A   | N/A                    | DWS Contrast?               | N/A  |
| N/A                                    | Landing Slope (%)     | N/A   | N/A                    | DWS Length (in)             | N/A  |
| N/A                                    | Landing X Slope (%)   | N/A   | N/A                    | DWS Full Width?             | N/A  |
| N/A                                    | Landing Curb? (Y/N)   | N/A   | N/A                    | DWS Offset (in)             | N/A  |
| N/A                                    | Shared Landing?       | N/A   |                        |                             |      |
| N/A                                    | Gutter Ponding?       | N/A   | N/A                    | Gutter Slope (%)            | N/A  |
| N/A                                    | Gutter Lip Ht (in)    | N/A   | N/A                    | Gutter X Slope (%)          | N/A  |
| N/A                                    | Painted X Walk1?      | No    | N/A                    | Painted X Walk2?            | N/A  |
|                                        | X Walk 1 Direction    | To NE |                        | X Walk 2 Direction          | N/A  |
| N/A                                    | X Walk 1 Width (in)   | N/A   | N/A                    | X Walk 2 Width (in)         | N/A  |
|                                        | X Walk 1 Slope (%)    | 2.7   |                        | X Walk 2 Slope (%)          | N/A  |
|                                        | X Walk 1 X Slope (%)  | 4.2   |                        | X Walk 2 X Slope (%)        | N/A  |
| N/A                                    | Ramp inside XWalk1?   | N/A   | N/A                    | Ramp inside XWalk2?         | N/A  |
|                                        | Road Slope (%)        | N/A   | N/A                    | Clear Space?                | N/A  |
|                                        | Road X Slope (%)      | N/A   | N/A                    | Clear Space to XWalk (in)   | N/A  |
| N/A                                    | Any Obstructions?     | N/A   | N/A                    | Storm Grate/Utility Hazard? | N/A  |
|                                        | Obstruction Type      |       |                        | Storm Grate/Utility Type    |      |
|                                        |                       | N/A   |                        |                             | N/A  |
|                                        |                       |       | Yes                    | Surface Condition? (G/P)    | Good |