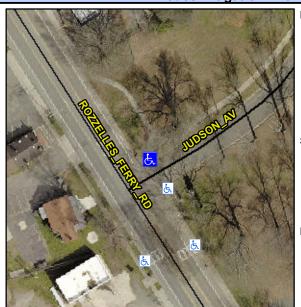

## Access Compliance Report Public Rights-of-Way (Curb Ramps)

Intersection ID: 9491 Main Street: JUDSON\_AV Cross Street: ROZZELLES\_FERRY\_RD Location: NE

ADA ID: 8C7860F7C92A Ramp Type: Perp Initial Pass/Fail: Fail Overall Compliance: No Severity Score: 12.5