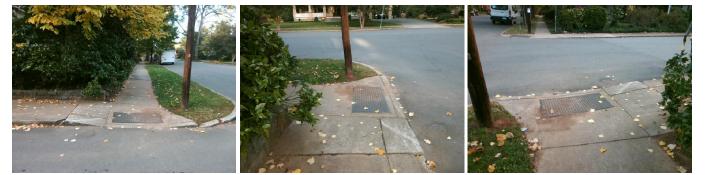

## Access Compliance Report Public Rights-of-Way (Curb Ramps)

Yes

Surface Condition? (G/P)

Good

| Intersection ID: 13731 Main Street: CLEMENT_AV Cross Street: E_9TH_ST Location:                 | S         |
|-------------------------------------------------------------------------------------------------|-----------|
| ADA ID: 8C7C3EC82C0E Ramp Type: Perp Initial Pass/Fail: Fail Overall Compliance: No Severity Sc | ore: 12.5 |
| Codes/Mitigation Info/Possible Solution Field Measurements/Component Compliance                 |           |
| Possible Solutions: Compliance Description Data Compliance Description                          | Data      |
| Remove & Replace Entire Ramp. N/A Ramp Length (in) 56.5 No Ramp Slope (%)                       | 8.7       |
| Yes Ramp Width (in) 57.0 Yes Ramp XSlope (%)                                                    | 1.7       |
| N/A Flare Type LT N/A Flare Type RT                                                             | N/A       |
| N/A Flare Slope LT (%) N/A Flare Slope RT (%)                                                   | N/A       |
| N/A Flare Traversable LT? N/A Flare Traversable RT?                                             | N/A       |
| N/A Landing Length (in) N/A DWS Provided?                                                       | N/A       |
| Surveyor Notes: N/A Landing Width (in) N/A DWS Contrast?                                        | N/A       |
| N/A N/A DWS Length (in)                                                                         | N/A       |
| N/A Landing X Slope (%) N/A DWS Full Width?                                                     | N/A       |
| N/A Landing Curb? (Y/N) N/A DWS Offset (in)                                                     | N/A       |
| N/A Shared Landing? N/A                                                                         |           |
| PROW/ADA: N/A Gutter Ponding? Yes N/A Gutter Slope (%)                                          | N/A       |
| R304.2.2 N/A Gutter Lip Ht (in) N/A N/A Gutter X Slope (%)                                      | N/A       |
| N/A Painted X Walk1? No N/A Painted X Walk2?                                                    | N/A       |
| X Walk 1 Direction To NE X Walk 2 Direction                                                     | N/A       |
| N/A X Walk 1 Width (in) N/A X Walk 2 Width (in)                                                 | N/A       |
| Street 1 Name E 9TH ST X Walk 1 Slope (%) 2.9 X Walk 2 Slope (%)                                | N/A       |
| Stop Condition-Street 2 StopSign X Walk 1 X Slope (%) 3.0 X Walk 2 X Slope (%)                  | N/A       |
| Street 2 Name N/A N/A Ramp inside XWalk1? N/A Ramp inside XWalk2?                               | N/A       |
| Stop Condition-Street 1 N/A N/A Clear Space?                                                    | N/A       |
| Road X Slope (%) N/A N/A Clear Space to XWalk (i                                                |           |
| N/A Any Obstructions? N/A N/A Storm Grate/Utility Haza                                          | ,         |
| Total Cost: \$ 1850.00 Obstruction Type Storm Grate/Utility Type                                |           |
| N/A                                                                                             | N/A       |