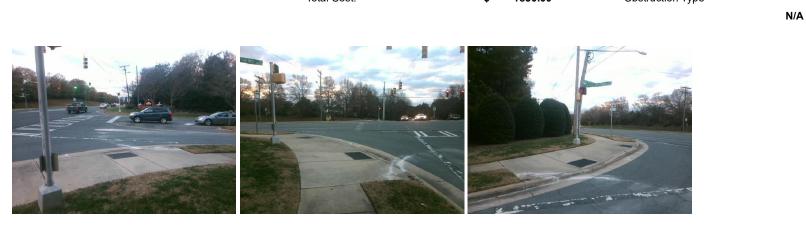

## Access Compliance Report Public Rights-of-Way (Curb Ramps)

| Intersection ID: 26038                  | 038 Main Street: ELM_LN |                               |         | Cross Street: PINEVILLE-MATTHEWS_RD            |                       |                             |                     | Location:                   | NE  |  |
|-----------------------------------------|-------------------------|-------------------------------|---------|------------------------------------------------|-----------------------|-----------------------------|---------------------|-----------------------------|-----|--|
| ADA ID: 8C85BEF35908                    |                         |                               |         |                                                |                       |                             | 10                  |                             |     |  |
| · · · ·                                 |                         |                               | IIIIId  | Initial Pass/Fail: Fail Overall Compliance: No |                       |                             |                     |                             | 10  |  |
| Codes/Mitigation Info/Possible Solution |                         |                               |         | Field Measurements/Component Compliance        |                       |                             |                     |                             |     |  |
|                                         |                         | Possible Solutions:           |         | Compliance Description                         |                       | Data Compliance Description |                     | Data                        |     |  |
| V La superior                           |                         | Remove & Replace Entire Ram   | ip.     | N/A                                            | Ramp Length (in)      | 106.0                       | Yes                 | Ramp Slope (%)              | 5.3 |  |
| A                                       | and the second second   |                               |         | No                                             | Ramp Width (in)       | 39.0                        | No                  | Ramp XSlope (%)             | 4.0 |  |
| A PA LOUGHT                             | 1 × 10 1 2              |                               |         | N/A                                            | Flare Type LT         | N/A                         | N/A                 | Flare Type RT               | N/A |  |
| A PA - PARTINE                          | the second              |                               |         | N/A                                            | Flare Slope LT (%)    | N/A                         | N/A                 | Flare Slope RT (%)          | N/A |  |
| A MA I PAULANT                          | - 150                   |                               |         | N/A                                            | Flare Traversable LT? | N/A                         | N/A                 | Flare Traversable RT?       | N/A |  |
| a started to the second                 |                         |                               |         | N/A                                            | Landing Length (in)   | N/A                         | N/A                 | DWS Provided?               | N/A |  |
|                                         |                         | Surveyor Notes:               |         | N/A                                            | Landing Width (in)    | N/A                         | N/A                 | DWS Contrast?               | N/A |  |
|                                         |                         | N/A                           |         | N/A                                            | Landing Slope (%)     | N/A                         | N/A                 | DWS Length (in)             | N/A |  |
|                                         |                         |                               |         | N/A                                            | Landing X Slope (%)   | N/A                         | N/A                 | DWS Full Width?             | N/A |  |
| STATES -                                | 1                       |                               |         | N/A                                            | Landing Curb? (Y/N)   | N/A                         | N/A                 | DWS Offset (in)             | N/A |  |
| A STATISTICS                            |                         |                               |         | N/A                                            | Shared Landing?       | N/A                         |                     |                             |     |  |
| MULAR                                   | AX DO                   | PROW/ADA:                     |         | N/A                                            | Gutter Ponding?       | N/A                         | N/A                 | Gutter Slope (%)            | N/A |  |
| PULLE UL &                              | 1 A 1 1                 | Not Found, R304.5.1, R304.5.3 | 5       | N/A                                            | Gutter Lip Ht (in)    | N/A                         | N/A                 | Gutter X Slope (%)          | N/A |  |
| A A                                     | 844 A 194               |                               |         | N/A                                            | Painted X Walk1?      | No                          | N/A                 | Painted X Walk2?            | N/A |  |
| and a                                   | Server 2                |                               |         |                                                | X Walk 1 Direction    | To SW                       |                     | X Walk 2 Direction          | N/A |  |
| 1 1 1                                   |                         |                               | N/A     | X Walk 1 Width (in)                            | N/A                   | N/A                         | X Walk 2 Width (in) | N/A                         |     |  |
| Street 1 Name                           | ELM LN                  | _                             |         |                                                | X Walk 1 Slope (%)    | 0.5                         |                     | X Walk 2 Slope (%)          | N/A |  |
| Stop Condition-Street 2                 | Signal                  |                               |         |                                                | X Walk 1 X Slope (%)  | 2.0                         |                     | X Walk 2 X Slope (%)        | N/A |  |
| Street 2 Name                           | N/A                     |                               |         | N/A                                            | Ramp inside XWalk1?   | N/A                         | N/A                 | Ramp inside XWalk2?         | N/A |  |
| Stop Condition-Street 1                 | N/A                     |                               |         |                                                | Road Slope (%)        | N/A                         | N/A                 | Clear Space?                | N/A |  |
|                                         |                         |                               |         |                                                | Road X Slope (%)      | N/A                         | N/A                 | Clear Space to XWalk (in)   | N/A |  |
|                                         |                         |                               |         | N/A                                            | Any Obstructions?     | N/A                         | N/A                 | Storm Grate/Utility Hazard? | N/A |  |
|                                         |                         | Total Cost: \$                | 1850.00 |                                                | Obstruction Type      |                             |                     | Storm Grate/Utility Type    |     |  |
|                                         |                         |                               |         |                                                |                       | N/A                         |                     |                             | N/A |  |