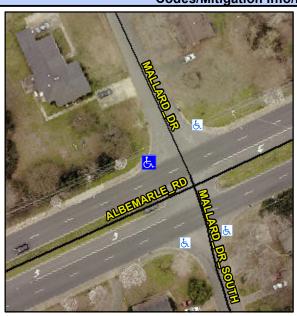

## Access Compliance Report Public Rights-of-Way (Curb Ramps)

Intersection ID: 14779 Main Street: ALBEMARLE\_RD Cross Street: MALLARD\_DR Location: NW

ADA ID: 8C8C03444AC7 Ramp Type: PerpDiag Initial Pass/Fail: Fail Overall Compliance: No Severity Score: 13.75

## Field Measurements/Component Compliance

Street 1 Name
Stop Condition-Street 2
Street 2 Name
Stop Condition-Street 1

ALBEMARLE RD None MALLARD DR StopSign Possible Solutions:

Remove & Replace Curb Ramp With Two New Directional Ramps or Equivalent.