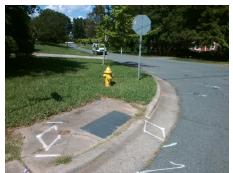

## Field Measurements/Component Compliance

Street 1 Name
Stop Condition-Street 2
Street 2 Name
Stop Condition-Street 1

ALBEMARLE RD None MALLARD DR StopSign Possible Solutions:

Remove & Replace Curb Ramp With Two New Directional Ramps or Equivalent.

Surveyor Notes:

N/A

PROW/ADA:

Not Found, R304.2.2, R304.5.3

Total Cost: \$ 3200.00

| Compliance Description |                       | Data |     | oliance Description         | Data |
|------------------------|-----------------------|------|-----|-----------------------------|------|
| N/A                    | Ramp Length (in)      | 59.0 | No  | Ramp Slope (%)              | 9.2  |
| Yes                    | Ramp Width (in)       | 48.0 | No  | Ramp XSlope (%)             | 3.0  |
| N/A                    | Flare Type LT         | N/A  | N/A | Flare Type RT               | N/A  |
| N/A                    | Flare Slope LT (%)    | N/A  | N/A | Flare Slope RT (%)          | N/A  |
| N/A                    | Flare Traversable LT? | N/A  | N/A | Flare Traversable RT?       | N/A  |
| N/A                    | Landing Length (in)   | N/A  | N/A | DWS Provided?               | N/A  |
| N/A                    | Landing Width (in)    | N/A  | N/A | DWS Contrast?               | N/A  |
| N/A                    | Landing Slope (%)     | N/A  | N/A | DWS Length (in)             | N/A  |
| N/A                    | Landing X Slope (%)   | N/A  | N/A | DWS Full Width?             | N/A  |
| N/A                    | Landing Curb? (Y/N)   | N/A  | N/A | DWS Offset (in)             | N/A  |
| N/A                    | Shared Landing?       | N/A  |     |                             |      |
| N/A                    | Gutter Ponding?       | N/A  | N/A | Gutter Slope (%)            | N/A  |
| N/A                    | Gutter Lip Ht (in)    | N/A  | N/A | Gutter X Slope (%)          | N/A  |
| N/A                    | Painted X Walk1?      | No   | N/A | Painted X Walk2?            | No   |
|                        | X Walk 1 Direction    | To S |     | X Walk 2 Direction          | To E |
| N/A                    | X Walk 1 Width (in)   | N/A  | N/A | X Walk 2 Width (in)         | N/A  |
|                        | X Walk 1 Slope (%)    | 2.9  |     | X Walk 2 Slope (%)          | 0.3  |
|                        | X Walk 1 X Slope (%)  | 1.0  |     | X Walk 2 X Slope (%)        | 3.1  |
| N/A                    | Ramp inside XWalk1?   | N/A  | N/A | Ramp inside XWalk2?         | N/A  |
|                        | Road Slope (%)        | 2.8  | N/A | Clear Space?                | N/A  |
|                        | Road X Slope (%)      | 2.7  | N/A | Clear Space to XWalk (in)   | N/A  |
| N/A                    | Any Obstructions?     | N/A  | N/A | Storm Grate/Utility Hazard? | N/A  |
|                        | Obstruction Type      |      |     | Storm Grate/Utility Type    |      |
|                        |                       | N/A  |     |                             | N/A  |
|                        |                       |      | Yes | Surface Condition? (G/P)    | Good |