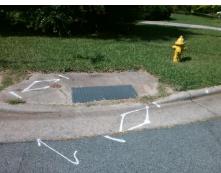

## Field Measurements/Component Compliance

Street 1 Name
Stop Condition-Street 2
Street 2 Name
Stop Condition-Street 1

ALBEMARLE RD None MALLARD DR StopSign Possible Solutions:

Remove & Replace Curb Ramp With Two New Directional Ramps or Equivalent.

Surveyor Notes:

N/A

PROW/ADA:

Not Found, R304.2.2, R304.5.3

Total Cost: \$ 3200.00

| Compliance Description |                       | Data |     | oliance Description         | Data |
|------------------------|-----------------------|------|-----|-----------------------------|------|
| N/A                    | Ramp Length (in)      | 59.0 | No  | Ramp Slope (%)              | 9.2  |
| Yes                    | Ramp Width (in)       | 48.0 | No  | Ramp XSlope (%)             | 3.0  |
| N/A                    | Flare Type LT         | N/A  | N/A | Flare Type RT               | N/A  |
| N/A                    | Flare Slope LT (%)    | N/A  | N/A | Flare Slope RT (%)          | N/A  |
| N/A                    | Flare Traversable LT? | N/A  | N/A | Flare Traversable RT?       | N/A  |
| N/A                    | Landing Length (in)   | N/A  | N/A | DWS Provided?               | N/A  |
| N/A                    | Landing Width (in)    | N/A  | N/A | DWS Contrast?               | N/A  |
| N/A                    | Landing Slope (%)     | N/A  | N/A | DWS Length (in)             | N/A  |
| N/A                    | Landing X Slope (%)   | N/A  | N/A | DWS Full Width?             | N/A  |
| N/A                    | Landing Curb? (Y/N)   | N/A  | N/A | DWS Offset (in)             | N/A  |
| N/A                    | Shared Landing?       | N/A  |     |                             |      |
| N/A                    | Gutter Ponding?       | N/A  | N/A | Gutter Slope (%)            | N/A  |
| N/A                    | Gutter Lip Ht (in)    | N/A  | N/A | Gutter X Slope (%)          | N/A  |
| N/A                    | Painted X Walk1?      | No   | N/A | Painted X Walk2?            | No   |
|                        | X Walk 1 Direction    | To S |     | X Walk 2 Direction          | To E |
| N/A                    | X Walk 1 Width (in)   | N/A  | N/A | X Walk 2 Width (in)         | N/A  |
|                        | X Walk 1 Slope (%)    | 2.9  |     | X Walk 2 Slope (%)          | 0.3  |
|                        | X Walk 1 X Slope (%)  | 1.0  |     | X Walk 2 X Slope (%)        | 3.1  |
| N/A                    | Ramp inside XWalk1?   | N/A  | N/A | Ramp inside XWalk2?         | N/A  |
|                        | Road Slope (%)        | 2.8  | N/A | Clear Space?                | N/A  |
|                        | Road X Slope (%)      | 2.7  | N/A | Clear Space to XWalk (in)   | N/A  |
| N/A                    | Any Obstructions?     | N/A  | N/A | Storm Grate/Utility Hazard? | N/A  |
|                        | Obstruction Type      |      |     | Storm Grate/Utility Type    |      |
|                        |                       | N/A  |     |                             | N/A  |
|                        |                       |      | Yes | Surface Condition? (G/P)    | Good |