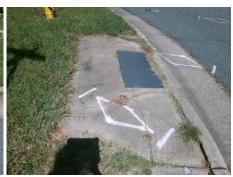

## Field Measurements/Component Compliance

Street 1 Name
Stop Condition-Street 2
Street 2 Name
Stop Condition-Street 1

ALBEMARLE RD None MALLARD DR StopSign Possible Solutions:

Remove & Replace Curb Ramp With Two New Directional Ramps or Equivalent.

Surveyor Notes:

N/A

PROW/ADA:

Not Found, R304.2.2, R304.5.3

Total Cost: \$ 3200.00

| Compliance Description |                       | Data |     | oliance Description         | Data |
|------------------------|-----------------------|------|-----|-----------------------------|------|
| N/A                    | Ramp Length (in)      | 59.0 | No  | Ramp Slope (%)              | 9.2  |
| Yes                    | Ramp Width (in)       | 48.0 | No  | Ramp XSlope (%)             | 3.0  |
| N/A                    | Flare Type LT         | N/A  | N/A | Flare Type RT               | N/A  |
| N/A                    | Flare Slope LT (%)    | N/A  | N/A | Flare Slope RT (%)          | N/A  |
| N/A                    | Flare Traversable LT? | N/A  | N/A | Flare Traversable RT?       | N/A  |
| N/A                    | Landing Length (in)   | N/A  | N/A | DWS Provided?               | N/A  |
| N/A                    | Landing Width (in)    | N/A  | N/A | DWS Contrast?               | N/A  |
| N/A                    | Landing Slope (%)     | N/A  | N/A | DWS Length (in)             | N/A  |
| N/A                    | Landing X Slope (%)   | N/A  | N/A | DWS Full Width?             | N/A  |
| N/A                    | Landing Curb? (Y/N)   | N/A  | N/A | DWS Offset (in)             | N/A  |
| N/A                    | Shared Landing?       | N/A  |     |                             |      |
| N/A                    | Gutter Ponding?       | N/A  | N/A | Gutter Slope (%)            | N/A  |
| N/A                    | Gutter Lip Ht (in)    | N/A  | N/A | Gutter X Slope (%)          | N/A  |
| N/A                    | Painted X Walk1?      | No   | N/A | Painted X Walk2?            | No   |
|                        | X Walk 1 Direction    | To S |     | X Walk 2 Direction          | To E |
| N/A                    | X Walk 1 Width (in)   | N/A  | N/A | X Walk 2 Width (in)         | N/A  |
|                        | X Walk 1 Slope (%)    | 2.9  |     | X Walk 2 Slope (%)          | 0.3  |
|                        | X Walk 1 X Slope (%)  | 1.0  |     | X Walk 2 X Slope (%)        | 3.1  |
| N/A                    | Ramp inside XWalk1?   | N/A  | N/A | Ramp inside XWalk2?         | N/A  |
|                        | Road Slope (%)        | 2.8  | N/A | Clear Space?                | N/A  |
|                        | Road X Slope (%)      | 2.7  | N/A | Clear Space to XWalk (in)   | N/A  |
| N/A                    | Any Obstructions?     | N/A  | N/A | Storm Grate/Utility Hazard? | N/A  |
|                        | Obstruction Type      |      |     | Storm Grate/Utility Type    |      |
|                        |                       | N/A  |     |                             | N/A  |
|                        |                       |      | Yes | Surface Condition? (G/P)    | Good |