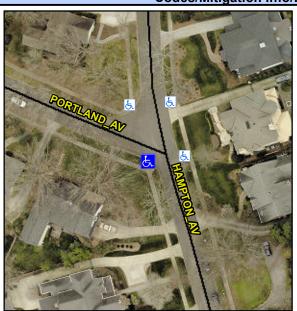

N/A

No

To N

N/A

9.0

0.7

N/A

Intersection ID: 16497 Main Street: HAMPTON AV **Cross Street: PORTLAND AV** SW Location: **Overall Compliance: No Severity Score:** 0 **ADA ID: 8C904E0CF2F3** Ramp Type: Combination2Diag Initial Pass/Fail: Fail

No

To E

N/A

4.5

9.7

N/A

Street 1 Name Stop Condition-Street 1 Street 2 Name Stop Condition-Street 2

None **HAMPTON AV** StopSign **PORTLAND AV**  Possible Solutions: Remove & Replace Curb Ramp With Two New Directional Ramps or Equivalent. Surveyor Notes: N/A PROW/ADA: R304.5.1, R304.5.1, R304.5.3, R304.3.2