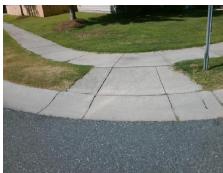

## Field Measurements/Component Compliance

Street 1 Name
Stop Condition-Street 2
Street 2 Name
Stop Condition-Street 1

Possible Solutions:

Remove & Replace Curb Ramp With
Two New Directional Ramps or
Equivalent.

Surveyor Notes:
N/A

PROW/ADA:
Not Found, R304.5.1

RED BIRCH DR None SCOTCH PINE CR StopSign

Total Cost: \$ 3200.00

| Fleid Measurements/Component Compnance |        |                       |                             |     |                             |      |
|----------------------------------------|--------|-----------------------|-----------------------------|-----|-----------------------------|------|
|                                        | Compli | ance Description      | Data Compliance Description |     |                             | Data |
|                                        | N/A    | Ramp Length (in)      | 47.5                        | Yes | Ramp Slope (%)              | 5.4  |
|                                        | No     | Ramp Width (in)       | 38.0                        | Yes | Ramp XSlope (%)             | 1.2  |
|                                        | N/A    | Flare Type LT         | N/A                         | N/A | Flare Type RT               | N/A  |
|                                        | N/A    | Flare Slope LT (%)    | N/A                         | N/A | Flare Slope RT (%)          | N/A  |
|                                        | N/A    | Flare Traversable LT? | N/A                         | N/A | Flare Traversable RT?       | N/A  |
|                                        | N/A    | Landing Length (in)   | N/A                         | N/A | DWS Provided?               | N/A  |
|                                        | N/A    | Landing Width (in)    | N/A                         | N/A | DWS Contrast?               | N/A  |
|                                        | N/A    | Landing Slope (%)     | N/A                         | N/A | DWS Length (in)             | N/A  |
|                                        | N/A    | Landing X Slope (%)   | N/A                         | N/A | DWS Full Width?             | N/A  |
|                                        | N/A    | Landing Curb? (Y/N)   | N/A                         | N/A | DWS Offset (in)             | N/A  |
|                                        | N/A    | Shared Landing?       | N/A                         |     |                             |      |
|                                        | N/A    | Gutter Ponding?       | N/A                         | N/A | Gutter Slope (%)            | N/A  |
|                                        | N/A    | Gutter Lip Ht (in)    | N/A                         | N/A | Gutter X Slope (%)          | N/A  |
|                                        | N/A    | Painted X Walk1?      | No                          | N/A | Painted X Walk2?            | No   |
|                                        |        | X Walk 1 Direction    | To E                        |     | X Walk 2 Direction          | To N |
|                                        | N/A    | X Walk 1 Width (in)   | N/A                         | N/A | X Walk 2 Width (in)         | N/A  |
|                                        |        | X Walk 1 Slope (%)    | 0.9                         |     | X Walk 2 Slope (%)          | 1.9  |
|                                        |        | X Walk 1 X Slope (%)  | 2.4                         |     | X Walk 2 X Slope (%)        | 0.8  |
|                                        | N/A    | Ramp inside XWalk1?   | N/A                         | N/A | Ramp inside XWalk2?         | N/A  |
|                                        |        | Road Slope (%)        | 1.2                         | N/A | Clear Space?                | N/A  |
|                                        |        | Road X Slope (%)      | 2.0                         | N/A | Clear Space to XWalk (in)   | N/A  |
|                                        | N/A    | Any Obstructions?     | N/A                         | N/A | Storm Grate/Utility Hazard? | N/A  |
|                                        |        | Obstruction Type      |                             |     | Storm Grate/Utility Type    |      |
|                                        |        |                       | N/A                         |     |                             | N/A  |
|                                        |        |                       |                             | Yes | Surface Condition? (G/P)    | Good |
|                                        |        |                       |                             |     |                             |      |