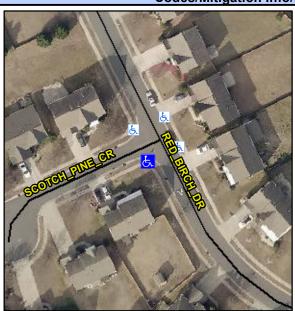

## Access Compliance Report Public Rights-of-Way (Curb Ramps)

Intersection ID: 46822 Main Street: RED\_BIRCH\_DR Cross Street: SCOTCH\_PINE\_CR Location: SW

ADA ID: 8C90523DE22F Ramp Type: PerpDiag Initial Pass/Fail: Fail Overall Compliance: No Severity Score: 8.75

Surveyor Notes:
N/A

PROW/ADA:
Not Found, R304.5.1

RED BIRCH DR None SCOTCH PINE CR StopSign

Total Cost: \$ 3200.00

| Fleid Measurements/Component Compnance |        |                       |                             |     |                             |      |
|----------------------------------------|--------|-----------------------|-----------------------------|-----|-----------------------------|------|
|                                        | Compli | ance Description      | Data Compliance Description |     |                             | Data |
|                                        | N/A    | Ramp Length (in)      | 47.5                        | Yes | Ramp Slope (%)              | 5.4  |
|                                        | No     | Ramp Width (in)       | 38.0                        | Yes | Ramp XSlope (%)             | 1.2  |
|                                        | N/A    | Flare Type LT         | N/A                         | N/A | Flare Type RT               | N/A  |
|                                        | N/A    | Flare Slope LT (%)    | N/A                         | N/A | Flare Slope RT (%)          | N/A  |
|                                        | N/A    | Flare Traversable LT? | N/A                         | N/A | Flare Traversable RT?       | N/A  |
|                                        | N/A    | Landing Length (in)   | N/A                         | N/A | DWS Provided?               | N/A  |
|                                        | N/A    | Landing Width (in)    | N/A                         | N/A | DWS Contrast?               | N/A  |
|                                        | N/A    | Landing Slope (%)     | N/A                         | N/A | DWS Length (in)             | N/A  |
|                                        | N/A    | Landing X Slope (%)   | N/A                         | N/A | DWS Full Width?             | N/A  |
|                                        | N/A    | Landing Curb? (Y/N)   | N/A                         | N/A | DWS Offset (in)             | N/A  |
|                                        | N/A    | Shared Landing?       | N/A                         |     |                             |      |
|                                        | N/A    | Gutter Ponding?       | N/A                         | N/A | Gutter Slope (%)            | N/A  |
|                                        | N/A    | Gutter Lip Ht (in)    | N/A                         | N/A | Gutter X Slope (%)          | N/A  |
|                                        | N/A    | Painted X Walk1?      | No                          | N/A | Painted X Walk2?            | No   |
|                                        |        | X Walk 1 Direction    | To E                        |     | X Walk 2 Direction          | To N |
|                                        | N/A    | X Walk 1 Width (in)   | N/A                         | N/A | X Walk 2 Width (in)         | N/A  |
|                                        |        | X Walk 1 Slope (%)    | 0.9                         |     | X Walk 2 Slope (%)          | 1.9  |
|                                        |        | X Walk 1 X Slope (%)  | 2.4                         |     | X Walk 2 X Slope (%)        | 0.8  |
|                                        | N/A    | Ramp inside XWalk1?   | N/A                         | N/A | Ramp inside XWalk2?         | N/A  |
|                                        |        | Road Slope (%)        | 1.2                         | N/A | Clear Space?                | N/A  |
|                                        |        | Road X Slope (%)      | 2.0                         | N/A | Clear Space to XWalk (in)   | N/A  |
|                                        | N/A    | Any Obstructions?     | N/A                         | N/A | Storm Grate/Utility Hazard? | N/A  |
|                                        |        | Obstruction Type      |                             |     | Storm Grate/Utility Type    |      |
|                                        |        |                       | N/A                         |     |                             | N/A  |
|                                        |        |                       |                             | Yes | Surface Condition? (G/P)    | Good |
|                                        |        |                       |                             |     |                             |      |