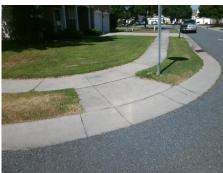

## Field Measurements/Component Compliance

Street 1 Name
Stop Condition-Street 2
Street 2 Name
Stop Condition-Street 1

Possible Solutions:

Remove & Replace Curb Ramp With
Two New Directional Ramps or
Equivalent.

Surveyor Notes:
N/A

PROW/ADA:
Not Found, R304.5.1

RED BIRCH DR None SCOTCH PINE CR StopSign

Total Cost: \$ 3200.00

| Fleid Measurements/Component Compnance |        |                       |                             |     |                             |      |
|----------------------------------------|--------|-----------------------|-----------------------------|-----|-----------------------------|------|
|                                        | Compli | ance Description      | Data Compliance Description |     |                             | Data |
|                                        | N/A    | Ramp Length (in)      | 47.5                        | Yes | Ramp Slope (%)              | 5.4  |
|                                        | No     | Ramp Width (in)       | 38.0                        | Yes | Ramp XSlope (%)             | 1.2  |
|                                        | N/A    | Flare Type LT         | N/A                         | N/A | Flare Type RT               | N/A  |
|                                        | N/A    | Flare Slope LT (%)    | N/A                         | N/A | Flare Slope RT (%)          | N/A  |
|                                        | N/A    | Flare Traversable LT? | N/A                         | N/A | Flare Traversable RT?       | N/A  |
|                                        | N/A    | Landing Length (in)   | N/A                         | N/A | DWS Provided?               | N/A  |
|                                        | N/A    | Landing Width (in)    | N/A                         | N/A | DWS Contrast?               | N/A  |
|                                        | N/A    | Landing Slope (%)     | N/A                         | N/A | DWS Length (in)             | N/A  |
|                                        | N/A    | Landing X Slope (%)   | N/A                         | N/A | DWS Full Width?             | N/A  |
|                                        | N/A    | Landing Curb? (Y/N)   | N/A                         | N/A | DWS Offset (in)             | N/A  |
|                                        | N/A    | Shared Landing?       | N/A                         |     |                             |      |
|                                        | N/A    | Gutter Ponding?       | N/A                         | N/A | Gutter Slope (%)            | N/A  |
|                                        | N/A    | Gutter Lip Ht (in)    | N/A                         | N/A | Gutter X Slope (%)          | N/A  |
|                                        | N/A    | Painted X Walk1?      | No                          | N/A | Painted X Walk2?            | No   |
|                                        |        | X Walk 1 Direction    | To E                        |     | X Walk 2 Direction          | To N |
|                                        | N/A    | X Walk 1 Width (in)   | N/A                         | N/A | X Walk 2 Width (in)         | N/A  |
|                                        |        | X Walk 1 Slope (%)    | 0.9                         |     | X Walk 2 Slope (%)          | 1.9  |
|                                        |        | X Walk 1 X Slope (%)  | 2.4                         |     | X Walk 2 X Slope (%)        | 0.8  |
|                                        | N/A    | Ramp inside XWalk1?   | N/A                         | N/A | Ramp inside XWalk2?         | N/A  |
|                                        |        | Road Slope (%)        | 1.2                         | N/A | Clear Space?                | N/A  |
|                                        |        | Road X Slope (%)      | 2.0                         | N/A | Clear Space to XWalk (in)   | N/A  |
|                                        | N/A    | Any Obstructions?     | N/A                         | N/A | Storm Grate/Utility Hazard? | N/A  |
|                                        |        | Obstruction Type      |                             |     | Storm Grate/Utility Type    |      |
|                                        |        |                       | N/A                         |     |                             | N/A  |
|                                        |        |                       |                             | Yes | Surface Condition? (G/P)    | Good |
|                                        |        |                       |                             |     |                             |      |