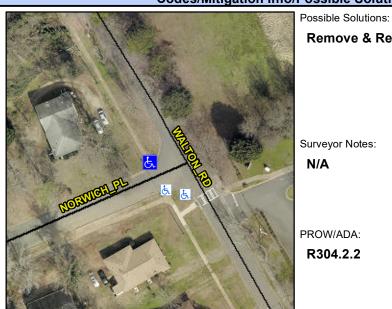

## **Access Compliance Report Public Rights-of-Way** (Curb Ramps)

Intersection ID: 13981 Main Street: NORWICH\_PL Cross Street: WALTON\_RD Location: SW ADA ID: 8C9480929D49 Ramp Type: Directional1 Initial Pass/Fail: Fail **Overall Compliance: No Severity Score:** 12.5

**Codes/Mitigation Info/Possible Solution** 

**NORWICH PL** Street 1 Name Stop Condition-Street 1 StopSign Street 2 Name N/A Stop Condition-Street 2 N/A

Remove & Replace Entire Ramp. Surveyor Notes: N/A PROW/ADA: R304.2.2