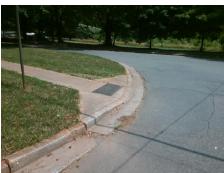

## **Access Compliance Report Public Rights-of-Way** (Curb Ramps)

Intersection ID: 13981 Main Street: NORWICH\_PL Cross Street: WALTON\_RD Location: SW ADA ID: 8C9480929D49 Ramp Type: Directional1 Initial Pass/Fail: Fail **Overall Compliance: No Severity Score:** 12.5

**Codes/Mitigation Info/Possible Solution** 

**NORWICH PL** Street 1 Name Stop Condition-Street 1 StopSign Street 2 Name N/A Stop Condition-Street 2 N/A

Remove & Replace Entire Ramp. Surveyor Notes: N/A PROW/ADA: R304.2.2

Total Cost: 1600.00

| Field Measurements/Component Compliance |                       |       |      |                             |      |
|-----------------------------------------|-----------------------|-------|------|-----------------------------|------|
| Compliance Description                  |                       | Data  | Comp | liance Description          | Data |
| N/A                                     | Ramp Length (in)      | 50.0  | N/A  | Grade Break?                | N/A  |
| Yes                                     | Ramp Width (in)       | 49.0  | N/A  | Grade Break Slope (%)       | 0.0  |
| No                                      | Ramp Slope (%)        | 8.5   | N/A  | Grade Break XSlope (%)      | 0.0  |
| Yes                                     | Ramp XSlope (%)       | 1.0   |      |                             |      |
| N/A                                     | Flare Type LT         | N/A   | N/A  | Flare Type RT               | N/A  |
| N/A                                     | Flare Slope LT (%)    | N/A   | N/A  | Flare Slope RT (%)          | 0.0  |
| N/A                                     | Flare Traversable LT? | N/A   | N/A  | Flare Traversable RT?       | N/A  |
| N/A                                     | Landing Length (in)   | 0.0   | N/A  | DWS Provided?               | N/A  |
| N/A                                     | Landing Width (in)    | 0.0   | N/A  | DWS Contrast?               | N/A  |
| N/A                                     | Landing Slope (%)     | 0.0   | N/A  | DWS Length (in)             | N/A  |
| N/A                                     | Landing X Slope (%)   | 0.0   | N/A  | DWS Full Width?             | N/A  |
| N/A                                     | Landing Curb? (Y/N)   | N/A   | N/A  | DWS Offset LT (in)          | N/A  |
| N/A                                     | Shared Landing?       | N/A   | N/A  | DWS Offset RT (in)          | N/A  |
| N/A                                     | Gutter Ponding?       | 0.0   | N/A  | Gutter Slope (%)            | N/A  |
| N/A                                     | Gutter Lip Ht (in)    | 0.0   | N/A  | Gutter X Slope (%)          | N/A  |
| N/A                                     | Painted X Walk1?      | No    |      | Road Slope (%)              | 1.0  |
|                                         | X Walk 1 Direction    | To SE |      | Road X Slope (%)            | 2.0  |
|                                         | X Walk 1 Width (in)   | N/A   | l    | Clear Space?                | N/A  |
|                                         | X Walk 1 Slope (%)    | 1.0   | N/A  | Clear Space to XWalk (in)   | N/A  |
|                                         | X Walk 1 X Slope (%)  | 2.0   | N/A  | Storm Grate/Utility Hazard? | N/A  |
| N/A                                     | Ramp inside XWalk1?   | N/A   |      | Storm Grate/Utility Type    |      |
| N/A                                     | Any Obstructions?     | N/A   |      |                             | N/A  |
|                                         | Obstruction Type      |       | Yes  | Surface Condition? (G/P)    | Good |
|                                         |                       | N/A   | N/A  | Curb Slope (%)              | 17.2 |
|                                         |                       |       |      |                             |      |