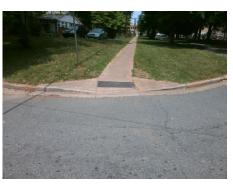

## **Access Compliance Report Public Rights-of-Way** (Curb Ramps)

Intersection ID: 13981 Main Street: NORWICH\_PL Cross Street: WALTON\_RD Location: SW ADA ID: 8C9480929D49 Ramp Type: Directional1 Initial Pass/Fail: Fail **Overall Compliance: No Severity Score:** 12.5

**Codes/Mitigation Info/Possible Solution** 

**NORWICH PL** Street 1 Name Stop Condition-Street 1 StopSign Street 2 Name N/A Stop Condition-Street 2 N/A

Remove & Replace Entire Ramp. Surveyor Notes: N/A PROW/ADA: R304.2.2

Total Cost: 1600.00

| Field Measurements/Component Compliance |                       |       |      |                             |      |
|-----------------------------------------|-----------------------|-------|------|-----------------------------|------|
| Compliance Description                  |                       | Data  | Comp | liance Description          | Data |
| N/A                                     | Ramp Length (in)      | 50.0  | N/A  | Grade Break?                | N/A  |
| Yes                                     | Ramp Width (in)       | 49.0  | N/A  | Grade Break Slope (%)       | 0.0  |
| No                                      | Ramp Slope (%)        | 8.5   | N/A  | Grade Break XSlope (%)      | 0.0  |
| Yes                                     | Ramp XSlope (%)       | 1.0   |      |                             |      |
| N/A                                     | Flare Type LT         | N/A   | N/A  | Flare Type RT               | N/A  |
| N/A                                     | Flare Slope LT (%)    | N/A   | N/A  | Flare Slope RT (%)          | 0.0  |
| N/A                                     | Flare Traversable LT? | N/A   | N/A  | Flare Traversable RT?       | N/A  |
| N/A                                     | Landing Length (in)   | 0.0   | N/A  | DWS Provided?               | N/A  |
| N/A                                     | Landing Width (in)    | 0.0   | N/A  | DWS Contrast?               | N/A  |
| N/A                                     | Landing Slope (%)     | 0.0   | N/A  | DWS Length (in)             | N/A  |
| N/A                                     | Landing X Slope (%)   | 0.0   | N/A  | DWS Full Width?             | N/A  |
| N/A                                     | Landing Curb? (Y/N)   | N/A   | N/A  | DWS Offset LT (in)          | N/A  |
| N/A                                     | Shared Landing?       | N/A   | N/A  | DWS Offset RT (in)          | N/A  |
| N/A                                     | Gutter Ponding?       | 0.0   | N/A  | Gutter Slope (%)            | N/A  |
| N/A                                     | Gutter Lip Ht (in)    | 0.0   | N/A  | Gutter X Slope (%)          | N/A  |
| N/A                                     | Painted X Walk1?      | No    |      | Road Slope (%)              | 1.0  |
|                                         | X Walk 1 Direction    | To SE |      | Road X Slope (%)            | 2.0  |
|                                         | X Walk 1 Width (in)   | N/A   | l    | Clear Space?                | N/A  |
|                                         | X Walk 1 Slope (%)    | 1.0   | N/A  | Clear Space to XWalk (in)   | N/A  |
|                                         | X Walk 1 X Slope (%)  | 2.0   | N/A  | Storm Grate/Utility Hazard? | N/A  |
| N/A                                     | Ramp inside XWalk1?   | N/A   |      | Storm Grate/Utility Type    |      |
| N/A                                     | Any Obstructions?     | N/A   |      |                             | N/A  |
|                                         | Obstruction Type      |       | Yes  | Surface Condition? (G/P)    | Good |
|                                         |                       | N/A   | N/A  | Curb Slope (%)              | 17.2 |
|                                         |                       |       |      |                             |      |