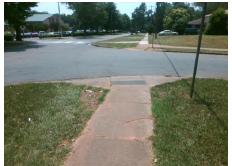

## **Access Compliance Report Public Rights-of-Way** (Curb Ramps)

Intersection ID: 13981 Main Street: NORWICH\_PL Cross Street: WALTON\_RD Location: SW ADA ID: 8C9480929D49 Ramp Type: Directional1 Initial Pass/Fail: Fail **Overall Compliance: No Severity Score:** 12.5

**Codes/Mitigation Info/Possible Solution** 

**NORWICH PL** Street 1 Name Stop Condition-Street 1 StopSign Street 2 Name N/A Stop Condition-Street 2 N/A

Remove & Replace Entire Ramp. Surveyor Notes: N/A PROW/ADA: R304.2.2

Total Cost: 1600.00

| Field Measurements/Component Compliance |                       |       |      |                             |      |
|-----------------------------------------|-----------------------|-------|------|-----------------------------|------|
| Compliance Description                  |                       | Data  | Comp | liance Description          | Data |
| N/A                                     | Ramp Length (in)      | 50.0  | N/A  | Grade Break?                | N/A  |
| Yes                                     | Ramp Width (in)       | 49.0  | N/A  | Grade Break Slope (%)       | 0.0  |
| No                                      | Ramp Slope (%)        | 8.5   | N/A  | Grade Break XSlope (%)      | 0.0  |
| Yes                                     | Ramp XSlope (%)       | 1.0   |      |                             |      |
| N/A                                     | Flare Type LT         | N/A   | N/A  | Flare Type RT               | N/A  |
| N/A                                     | Flare Slope LT (%)    | N/A   | N/A  | Flare Slope RT (%)          | 0.0  |
| N/A                                     | Flare Traversable LT? | N/A   | N/A  | Flare Traversable RT?       | N/A  |
| N/A                                     | Landing Length (in)   | 0.0   | N/A  | DWS Provided?               | N/A  |
| N/A                                     | Landing Width (in)    | 0.0   | N/A  | DWS Contrast?               | N/A  |
| N/A                                     | Landing Slope (%)     | 0.0   | N/A  | DWS Length (in)             | N/A  |
| N/A                                     | Landing X Slope (%)   | 0.0   | N/A  | DWS Full Width?             | N/A  |
| N/A                                     | Landing Curb? (Y/N)   | N/A   | N/A  | DWS Offset LT (in)          | N/A  |
| N/A                                     | Shared Landing?       | N/A   | N/A  | DWS Offset RT (in)          | N/A  |
| N/A                                     | Gutter Ponding?       | 0.0   | N/A  | Gutter Slope (%)            | N/A  |
| N/A                                     | Gutter Lip Ht (in)    | 0.0   | N/A  | Gutter X Slope (%)          | N/A  |
| N/A                                     | Painted X Walk1?      | No    |      | Road Slope (%)              | 1.0  |
|                                         | X Walk 1 Direction    | To SE |      | Road X Slope (%)            | 2.0  |
|                                         | X Walk 1 Width (in)   | N/A   | l    | Clear Space?                | N/A  |
|                                         | X Walk 1 Slope (%)    | 1.0   | N/A  | Clear Space to XWalk (in)   | N/A  |
|                                         | X Walk 1 X Slope (%)  | 2.0   | N/A  | Storm Grate/Utility Hazard? | N/A  |
| N/A                                     | Ramp inside XWalk1?   | N/A   |      | Storm Grate/Utility Type    |      |
| N/A                                     | Any Obstructions?     | N/A   |      |                             | N/A  |
|                                         | Obstruction Type      |       | Yes  | Surface Condition? (G/P)    | Good |
|                                         |                       | N/A   | N/A  | Curb Slope (%)              | 17.2 |
|                                         |                       |       |      |                             |      |