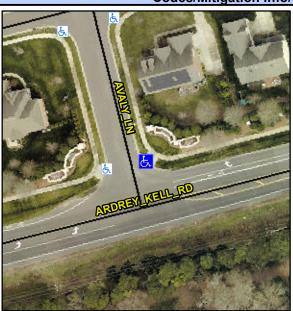

## **Access Compliance Report Public Rights-of-Way** (Curb Ramps)

Intersection ID: 47976 Main Street: AVALY LN **Cross Street: ARDREY KELL RD** Location: NE ADA ID: 8C968696980C Ramp Type: PerpDiag Initial Pass/Fail: Fail **Overall Compliance: No** Severity Score: 21.25

**Codes/Mitigation Info/Possible Solution** 

**AVALY LN** Street 1 Name Stop Condition-Street 2 StopSign Street 2 Name **ARDREY KELL RD** Stop Condition-Street 1 None

Possible Solutions: Remove & Replace Curb Ramp With Two New Directional Ramps or Equivalent. Surveyor Notes: N/A PROW/ADA: Not Found, R304.5.1, R304.2.2