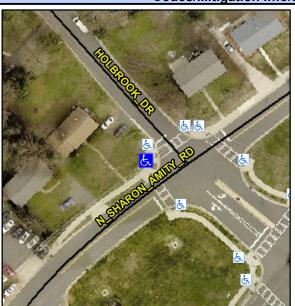

## **Access Compliance Report Public Rights-of-Way** (Curb Ramps)

Intersection ID: 10006798 Main Street: HOLBROOK DR **Cross Street: N SHARON AMITY RD** Location: NW ADA ID: 8C9BFE0BB452 Ramp Type: Perp Initial Pass/Fail: Fail **Overall Compliance: No Severity Score:** 1.25

**Codes/Mitigation Info/Possible Solution** 

N SHARON AMITY RD Street 1 Name Stop Condition-Street 2 StopSign Street 2 Name N/A Stop Condition-Street 1 N/A Possible Solutions: Remove & Replace Entire Ramp. Surveyor Notes: N/A PROW/ADA: Not Found, R304.5.3