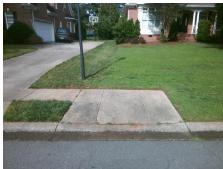

**Codes/Mitigation Info/Possible Solution** 

**CONGRESSIONAL CLUB DR** Street 1 Name Stop Condition-Street 2 None Street 2 Name N/A Stop Condition-Street 1 N/A Possible Solutions: Remove & Replace Entire Ramp. Surveyor Notes: N/A PROW/ADA: Not Found, R304.2.2

Total Cost: 1850.00

| Field Measurements/Component Compliance |                       |       |      |         |                       |      |
|-----------------------------------------|-----------------------|-------|------|---------|-----------------------|------|
| Compliance Description                  |                       | Data  | Comp | liance  | Description           | Data |
| N/A                                     | Ramp Length (in)      | 60.0  | No   | Ramp    | Slope (%)             | 8.5  |
| Yes                                     | Ramp Width (in)       | 48.0  | Yes  | Ramp    | XSlope (%)            | 1.0  |
| N/A                                     | Flare Type LT         | N/A   | N/A  | Flare 1 | Гуре RT               | N/A  |
| N/A                                     | Flare Slope LT (%)    | N/A   | N/A  | Flare S | Slope RT (%)          | N/A  |
| N/A                                     | Flare Traversable LT? | N/A   | N/A  | Flare 1 | Traversable RT?       | N/A  |
| N/A                                     | Landing Length (in)   | N/A   | N/A  | DWS F   | Provided?             | N/A  |
| N/A                                     | Landing Width (in)    | N/A   | N/A  | DWS (   | Contrast?             | N/A  |
| N/A                                     | Landing Slope (%)     | N/A   | N/A  | DWS I   | Length (in)           | N/A  |
| N/A                                     | Landing X Slope (%)   | N/A   | N/A  | DWS I   | Full Width?           | N/A  |
| N/A                                     | Landing Curb? (Y/N)   | N/A   | N/A  | DWS (   | Offset (in)           | N/A  |
| N/A                                     | Shared Landing?       | N/A   |      |         |                       |      |
| N/A                                     | Gutter Ponding?       | N/A   | N/A  | Gutter  | Slope (%)             | N/A  |
| N/A                                     | Gutter Lip Ht (in)    | N/A   | N/A  | Gutter  | X Slope (%)           | N/A  |
| N/A                                     | Painted X Walk1?      | No    | N/A  | Painte  | d X Walk2?            | N/A  |
|                                         | X Walk 1 Direction    | To NE |      | X Wall  | k 2 Direction         | N/A  |
| N/A                                     | X Walk 1 Width (in)   | N/A   | N/A  | X Wall  | k 2 Width (in)        | N/A  |
|                                         | X Walk 1 Slope (%)    | 3.1   |      | X Wall  | k 2 Slope (%)         | N/A  |
|                                         | X Walk 1 X Slope (%)  | 1.1   |      | X Wall  | k 2 X Slope (%)       | N/A  |
| N/A                                     | Ramp inside XWalk1?   | N/A   | N/A  | Ramp    | inside XWalk2?        | N/A  |
|                                         | Road Slope (%)        | N/A   | N/A  | Clear   | Space?                | N/A  |
|                                         | Road X Slope (%)      | N/A   | N/A  | Clear   | Space to XWalk (in)   | N/A  |
| N/A                                     | Any Obstructions?     | N/A   | N/A  | Storm   | Grate/Utility Hazard? | N/A  |
|                                         | Obstruction Type      |       |      | Storm   | Grate/Utility Type    |      |
|                                         |                       | N/A   |      |         |                       | N/A  |
|                                         |                       |       | Yes  | Surfac  | e Condition? (G/P)    | Good |
|                                         |                       |       |      |         |                       |      |