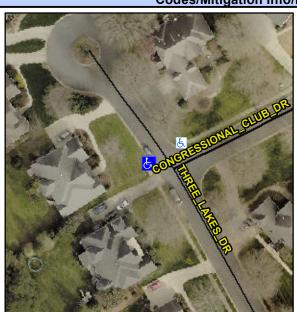

## **Access Compliance Report Public Rights-of-Way** (Curb Ramps)

Intersection ID: 28059 Main Street: CONGRESSIONAL\_CLUB\_DR Cross Street: THREE\_LAKES\_DR Location: NW ADA ID: 8CA4213D9261 Ramp Type: Perp Initial Pass/Fail: Fail **Overall Compliance: No Severity Score:** 12.5