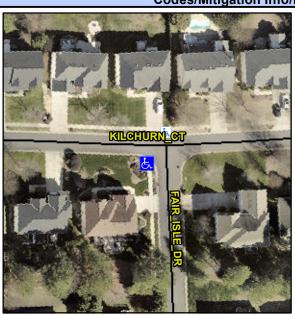

## Access Compliance Report Public Rights-of-Way (Curb Ramps)

Intersection ID: 27895 Main Street: FAIR\_ISLE\_DR Cross Street: KILCHURN\_CT Location: SW

ADA ID: 8CA608C0839D Ramp Type: PerpDiag Initial Pass/Fail: Fail Overall Compliance: No Severity Score: 72.5