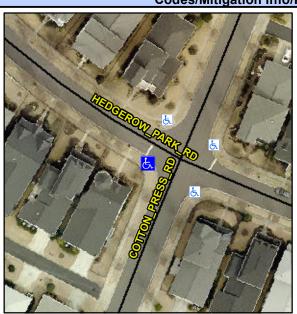

## Access Compliance Report Public Rights-of-Way (Curb Ramps)

Intersection ID: 45515 Main Street: COTTON\_PRESS\_RD Cross Street: HEDGEROW\_PARK\_RD Location: W

ADA ID: 8CA7440DA3CF Ramp Type: PerpDiag Initial Pass/Fail: Fail Overall Compliance: No Severity Score: 47.5

Codes/Mitigation Info/Possible Solution

Field Measurements/Component Compliance

Street 1 Name
Stop Condition-Street 2
Street 2 Name
Stop Condition-Street 1

COTTON PRESS RD None HEDGEGROW PARK RD StopSign Possible Solutions: