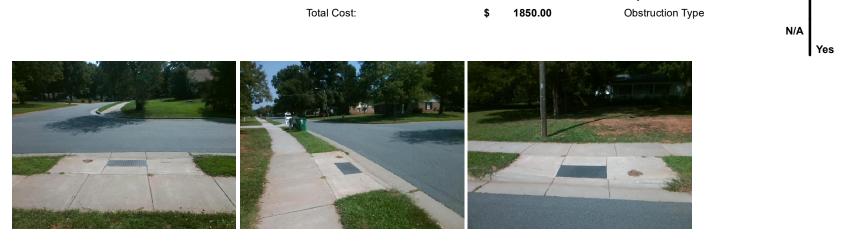

## Access Compliance Report Public Rights-of-Way (Curb Ramps)

| Intersection ID: 14828                  | Main Street: DWIGHTWARE_BV |                               |         |                                                | SHACKLEFORD TR        | Location: | SW                          |                             |       |  |
|-----------------------------------------|----------------------------|-------------------------------|---------|------------------------------------------------|-----------------------|-----------|-----------------------------|-----------------------------|-------|--|
|                                         |                            |                               |         |                                                |                       |           |                             |                             |       |  |
| ADA ID: 8CA8F32CE9FE Ramp Type: Perp    |                            |                               | Initial | Initial Pass/Fail: Fail Overall Compliance: No |                       |           |                             | o Severity Score:           | 13.75 |  |
| Codes/Mitigation Info/Possible Solution |                            |                               |         | Field Measurements/Component Compliance        |                       |           |                             |                             |       |  |
|                                         |                            | Possible Solutions:           |         | Compliance Description                         |                       |           | Data Compliance Description |                             |       |  |
|                                         |                            | Remove & Replace Entire Ram   | 0.      | N/A                                            | Ramp Length (in)      | 49.0      | No                          | Ramp Slope (%)              | 8.7   |  |
| the state of the state of the state     | the t                      |                               |         | Yes                                            | Ramp Width (in)       | 48.0      | No                          | Ramp XSlope (%)             | 3.4   |  |
| A CONTRACTOR                            | A F TY                     |                               |         | N/A                                            | Flare Type LT         | N/A       | N/A                         | Flare Type RT               | N/A   |  |
|                                         |                            |                               |         | N/A                                            | Flare Slope LT (%)    | N/A       | N/A                         | Flare Slope RT (%)          | N/A   |  |
|                                         | TTOTA III                  | -                             |         | N/A                                            | Flare Traversable LT? | N/A       | N/A                         | Flare Traversable RT?       | N/A   |  |
| SHACKLERC<br>C.                         | 4370000 - DUS              |                               |         | N/A                                            | Landing Length (in)   | N/A       | N/A                         | DWS Provided?               | N/A   |  |
|                                         |                            | Surveyor Notes:               |         | N/A                                            | Landing Width (in)    | N/A       | N/A                         | DWS Contrast?               | N/A   |  |
|                                         | Burn Link                  | N/A                           |         | N/A                                            | Landing Slope (%)     | N/A       | N/A                         | DWS Length (in)             | N/A   |  |
|                                         | 1                          |                               |         | N/A                                            | Landing X Slope (%)   | N/A       | N/A                         | DWS Full Width?             | N/A   |  |
|                                         | 24 10                      |                               |         | N/A                                            | Landing Curb? (Y/N)   | N/A       | N/A                         | DWS Offset (in)             | N/A   |  |
|                                         | S. CA                      |                               |         | N/A                                            | Shared Landing?       | N/A       |                             |                             |       |  |
|                                         | Aller -                    | PROW/ADA:                     |         | N/A                                            | Gutter Ponding?       | N/A       | N/A                         | Gutter Slope (%)            | N/A   |  |
| O P                                     | me to                      | Not Found, R304.2.2, R304.5.3 |         | N/A                                            | Gutter Lip Ht (in)    | N/A       | N/A                         | Gutter X Slope (%)          | N/A   |  |
|                                         | Jac Stra                   |                               |         | N/A                                            | Painted X Walk1?      | No        | N/A                         | Painted X Walk2?            | N/A   |  |
|                                         | L. R. Martin               |                               |         |                                                | X Walk 1 Direction    | To E      |                             | X Walk 2 Direction          | N/A   |  |
|                                         |                            |                               |         | N/A                                            | X Walk 1 Width (in)   | N/A       | N/A                         | X Walk 2 Width (in)         | N/A   |  |
| Street 1 Name DWIG                      | GHTWARE BV                 |                               |         |                                                | X Walk 1 Slope (%)    | 3.7       |                             | X Walk 2 Slope (%)          | N/A   |  |
| Stop Condition-Street 2                 | None                       |                               |         |                                                | X Walk 1 X Slope (%)  | 1.7       |                             | X Walk 2 X Slope (%)        | N/A   |  |
| Street 2 Name                           | N/A                        |                               |         | N/A                                            | Ramp inside XWalk1?   | N/A       | N/A                         | Ramp inside XWalk2?         | N/A   |  |
| Stop Condition-Street 1                 | N/A                        |                               |         |                                                | Road Slope (%)        | N/A       | N/A                         | Clear Space?                | N/A   |  |
|                                         |                            |                               |         |                                                | Road X Slope (%)      | N/A       | N/A                         | Clear Space to XWalk (in)   | N/A   |  |
|                                         |                            |                               |         | N/A                                            | Any Obstructions?     | N/A       | N/A                         | Storm Grate/Utility Hazard? | N/A   |  |
|                                         |                            | Total Cost: \$                | 1850.00 |                                                | Obstruction Type      |           |                             | Storm Grate/Utility Type    |       |  |
|                                         |                            |                               |         |                                                |                       | N/A       |                             |                             | N/A   |  |