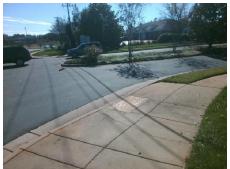

## Access Compliance Report Public Rights-of-Way (Curb Ramps)

Intersection ID: 25995 Main Street: WEDDINGTON\_RD Cross Street: PLANTATION\_CENTER\_DR Location: NW

ADA ID: 8CB1B6CF45C3 Ramp Type: Para Initial Pass/Fail: Fail Overall Compliance: No Severity Score: 13.75

Total Cost: \$ 1600.00

| Compliance Description [ |                      | Data  | Comp | Compliance Description      |      |
|--------------------------|----------------------|-------|------|-----------------------------|------|
| N/A                      | Ramp Length LT (in)  | 78.0  | N/A  | Ramp Length RT (in)         | 67.0 |
| Yes                      | Ramp Width LT (in)   | 96.0  | Yes  | Ramp Width RT (in)          | 96.0 |
| Yes                      | Ramp Slope LT (%)    | 6.3   | No   | Ramp Slope RT (%)           | 9.7  |
| No                       | Ramp XSlope LT (%)   | 2.2   | No   | Ramp XSlope RT (%)          | 4.0  |
| N/A                      | Landing Length (in)  | N/A   | N/A  | DWS Provided?               | N/A  |
| N/A                      | Landing Width (in)   | N/A   | N/A  | DWS Contrast?               | N/A  |
| N/A                      | Landing Slope (%)    | N/A   | N/A  | DWS Length (in)             | N/A  |
| N/A                      | Landing X Slope (%)  | N/A   | N/A  | DWS Full Width?             | N/A  |
| N/A                      | Landing Curb? (Y/N)  | N/A   | N/A  | DWS Offset (in)             | N/A  |
| N/A                      | Shared Landing?      | N/A   |      |                             |      |
| N/A                      | Gutter Ponding?      | N/A   | N/A  | Gutter Slope (%)            | N/A  |
| N/A                      | Gutter Lip Ht (in)   | N/A   | N/A  | Gutter X Slope (%)          | N/A  |
| N/A                      | Painted X Walk1?     | No    | N/A  | Painted X Walk2?            | N/A  |
|                          | X Walk 1 Direction   | To SE |      | X Walk 2 Direction          | N/A  |
| N/A                      | X Walk 1 Width (in)  | N/A   | N/A  | X Walk 2 Width (in)         | N/A  |
|                          | X Walk 1 Slope (%)   | 0.2   |      | X Walk 2 Slope (%)          | N/A  |
|                          | X Walk 1 X Slope (%) | 0.8   |      | X Walk 2 X Slope (%)        | N/A  |
| N/A                      | Ramp inside XWalk1?  | N/A   | N/A  | Ramp inside XWalk2?         | N/A  |
|                          | Road Slope (%)       | N/A   | N/A  | Clear Space?                | N/A  |
|                          | Road X Slope (%)     | N/A   | N/A  | Clear Space to XWalk (in)   | N/A  |
| N/A                      | Any Obstructions?    | N/A   | N/A  | Storm Grate/Utility Hazard? | N/A  |
|                          | Obstruction Type     |       |      | Storm Grate/Utility Type    |      |
|                          |                      | N/A   |      |                             | N/A  |
|                          |                      |       | Yes  | Surface Condition? (G/P)    | Good |
|                          |                      |       | N/A  | Curb Slope (%)              | 10.0 |