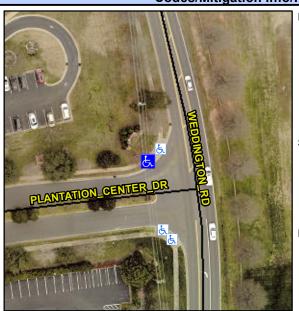

## Access Compliance Report Public Rights-of-Way (Curb Ramps)

Intersection ID: 25995 Main Street: WEDDINGTON\_RD Cross Street: PLANTATION\_CENTER\_DR Location: NW

ADA ID: 8CB1B6CF45C3 Ramp Type: Para Initial Pass/Fail: Fail Overall Compliance: No Severity Score: 13.75