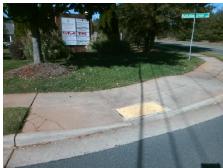

## Access Compliance Report Public Rights-of-Way (Curb Ramps)

Intersection ID: 25995 Main Street: WEDDINGTON\_RD Cross Street: PLANTATION\_CENTER\_DR Location: NW

ADA ID: 8CB1B6CF45C3 Ramp Type: Para Initial Pass/Fail: Fail Overall Compliance: No Severity Score: 13.75

Total Cost: \$ 1600.00

| Compliance Description [ |                      | Data  | Comp | Compliance Description      |      |
|--------------------------|----------------------|-------|------|-----------------------------|------|
| N/A                      | Ramp Length LT (in)  | 78.0  | N/A  | Ramp Length RT (in)         | 67.0 |
| Yes                      | Ramp Width LT (in)   | 96.0  | Yes  | Ramp Width RT (in)          | 96.0 |
| Yes                      | Ramp Slope LT (%)    | 6.3   | No   | Ramp Slope RT (%)           | 9.7  |
| No                       | Ramp XSlope LT (%)   | 2.2   | No   | Ramp XSlope RT (%)          | 4.0  |
| N/A                      | Landing Length (in)  | N/A   | N/A  | DWS Provided?               | N/A  |
| N/A                      | Landing Width (in)   | N/A   | N/A  | DWS Contrast?               | N/A  |
| N/A                      | Landing Slope (%)    | N/A   | N/A  | DWS Length (in)             | N/A  |
| N/A                      | Landing X Slope (%)  | N/A   | N/A  | DWS Full Width?             | N/A  |
| N/A                      | Landing Curb? (Y/N)  | N/A   | N/A  | DWS Offset (in)             | N/A  |
| N/A                      | Shared Landing?      | N/A   |      |                             |      |
| N/A                      | Gutter Ponding?      | N/A   | N/A  | Gutter Slope (%)            | N/A  |
| N/A                      | Gutter Lip Ht (in)   | N/A   | N/A  | Gutter X Slope (%)          | N/A  |
| N/A                      | Painted X Walk1?     | No    | N/A  | Painted X Walk2?            | N/A  |
|                          | X Walk 1 Direction   | To SE |      | X Walk 2 Direction          | N/A  |
| N/A                      | X Walk 1 Width (in)  | N/A   | N/A  | X Walk 2 Width (in)         | N/A  |
|                          | X Walk 1 Slope (%)   | 0.2   |      | X Walk 2 Slope (%)          | N/A  |
|                          | X Walk 1 X Slope (%) | 0.8   |      | X Walk 2 X Slope (%)        | N/A  |
| N/A                      | Ramp inside XWalk1?  | N/A   | N/A  | Ramp inside XWalk2?         | N/A  |
|                          | Road Slope (%)       | N/A   | N/A  | Clear Space?                | N/A  |
|                          | Road X Slope (%)     | N/A   | N/A  | Clear Space to XWalk (in)   | N/A  |
| N/A                      | Any Obstructions?    | N/A   | N/A  | Storm Grate/Utility Hazard? | N/A  |
|                          | Obstruction Type     |       |      | Storm Grate/Utility Type    |      |
|                          |                      | N/A   |      |                             | N/A  |
|                          |                      |       | Yes  | Surface Condition? (G/P)    | Good |
|                          |                      |       | N/A  | Curb Slope (%)              | 10.0 |