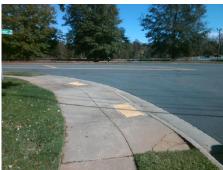

## Access Compliance Report Public Rights-of-Way (Curb Ramps)

Intersection ID: 25995 Main Street: WEDDINGTON\_RD Cross Street: PLANTATION\_CENTER\_DR Location: NW

ADA ID: 8CB1B6CF45C3 Ramp Type: Para Initial Pass/Fail: Fail Overall Compliance: No Severity Score: 13.75

Total Cost: \$ 1600.00

| Compliance Description [ |                      | Data  | Comp | Compliance Description      |      |
|--------------------------|----------------------|-------|------|-----------------------------|------|
| N/A                      | Ramp Length LT (in)  | 78.0  | N/A  | Ramp Length RT (in)         | 67.0 |
| Yes                      | Ramp Width LT (in)   | 96.0  | Yes  | Ramp Width RT (in)          | 96.0 |
| Yes                      | Ramp Slope LT (%)    | 6.3   | No   | Ramp Slope RT (%)           | 9.7  |
| No                       | Ramp XSlope LT (%)   | 2.2   | No   | Ramp XSlope RT (%)          | 4.0  |
| N/A                      | Landing Length (in)  | N/A   | N/A  | DWS Provided?               | N/A  |
| N/A                      | Landing Width (in)   | N/A   | N/A  | DWS Contrast?               | N/A  |
| N/A                      | Landing Slope (%)    | N/A   | N/A  | DWS Length (in)             | N/A  |
| N/A                      | Landing X Slope (%)  | N/A   | N/A  | DWS Full Width?             | N/A  |
| N/A                      | Landing Curb? (Y/N)  | N/A   | N/A  | DWS Offset (in)             | N/A  |
| N/A                      | Shared Landing?      | N/A   |      |                             |      |
| N/A                      | Gutter Ponding?      | N/A   | N/A  | Gutter Slope (%)            | N/A  |
| N/A                      | Gutter Lip Ht (in)   | N/A   | N/A  | Gutter X Slope (%)          | N/A  |
| N/A                      | Painted X Walk1?     | No    | N/A  | Painted X Walk2?            | N/A  |
|                          | X Walk 1 Direction   | To SE |      | X Walk 2 Direction          | N/A  |
| N/A                      | X Walk 1 Width (in)  | N/A   | N/A  | X Walk 2 Width (in)         | N/A  |
|                          | X Walk 1 Slope (%)   | 0.2   |      | X Walk 2 Slope (%)          | N/A  |
|                          | X Walk 1 X Slope (%) | 0.8   |      | X Walk 2 X Slope (%)        | N/A  |
| N/A                      | Ramp inside XWalk1?  | N/A   | N/A  | Ramp inside XWalk2?         | N/A  |
|                          | Road Slope (%)       | N/A   | N/A  | Clear Space?                | N/A  |
|                          | Road X Slope (%)     | N/A   | N/A  | Clear Space to XWalk (in)   | N/A  |
| N/A                      | Any Obstructions?    | N/A   | N/A  | Storm Grate/Utility Hazard? | N/A  |
|                          | Obstruction Type     |       |      | Storm Grate/Utility Type    |      |
|                          |                      | N/A   |      |                             | N/A  |
|                          |                      |       | Yes  | Surface Condition? (G/P)    | Good |
|                          |                      |       | N/A  | Curb Slope (%)              | 10.0 |