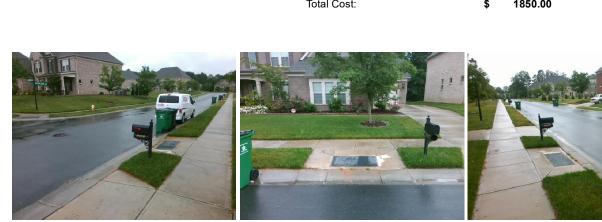

## Access Compliance Report Public Rights-of-Way (Curb Ramps)

| Intersection ID: 51442                                                                                          | Main Street: TAMARRON_DR |                              |                                         | Cross Street: KRISTENS_MARE_DR              |                       |       |                             | Location:                   | E    |
|-----------------------------------------------------------------------------------------------------------------|--------------------------|------------------------------|-----------------------------------------|---------------------------------------------|-----------------------|-------|-----------------------------|-----------------------------|------|
| ADA ID: 8CB35F855A04                                                                                            | 04 Ramp Type: Perp       |                              |                                         | Initial Pass/Fail: Fail Overall Compliance: |                       |       |                             | o Severity Score:           | 12.5 |
| Codes/Mitigation Info/Possible Solution                                                                         |                          |                              | Field Measurements/Component Compliance |                                             |                       |       |                             |                             |      |
|                                                                                                                 |                          | Possible Solutions:          | Compliance Description                  |                                             |                       | Data  | Data Compliance Description |                             |      |
|                                                                                                                 |                          | Remove & Replace Entire Ramp |                                         | N/A                                         | Ramp Length (in)      | 46.0  | No                          | Ramp Slope (%)              | 10.1 |
|                                                                                                                 | 1.01                     |                              |                                         | Yes                                         | Ramp Width (in)       | 48.0  | Yes                         | Ramp XSlope (%)             | 1.2  |
|                                                                                                                 |                          |                              |                                         | N/A                                         | Flare Type LT         | N/A   | N/A                         | Flare Type RT               | N/A  |
| the second se | ANTA C                   |                              |                                         | N/A                                         | Flare Slope LT (%)    | N/A   | N/A                         | Flare Slope RT (%)          | N/A  |
| Real Ast                                                                                                        | 11 - 4                   |                              |                                         | N/A                                         | Flare Traversable LT? | N/A   | N/A                         | Flare Traversable RT?       | N/A  |
|                                                                                                                 |                          |                              |                                         | N/A                                         | Landing Length (in)   | N/A   | N/A                         | DWS Provided?               | N/A  |
| 6.8                                                                                                             |                          | Surveyor Notes:              |                                         | N/A                                         | Landing Width (in)    | N/A   | N/A                         | DWS Contrast?               | N/A  |
|                                                                                                                 |                          | N/A                          |                                         | N/A                                         | Landing Slope (%)     | N/A   | N/A                         | DWS Length (in)             | N/A  |
|                                                                                                                 | 100                      |                              |                                         | N/A                                         | Landing X Slope (%)   | N/A   | N/A                         | DWS Full Width?             | N/A  |
| <b>4 6</b>                                                                                                      | A                        |                              |                                         | N/A                                         | Landing Curb? (Y/N)   | N/A   | N/A                         | DWS Offset (in)             | N/A  |
|                                                                                                                 | 18                       |                              |                                         | N/A                                         | Shared Landing?       | N/A   |                             |                             |      |
|                                                                                                                 |                          | PROW/ADA:                    |                                         | N/A                                         | Gutter Ponding?       | N/A   | N/A                         | Gutter Slope (%)            | N/A  |
|                                                                                                                 |                          | Not Found, R304.2.2          |                                         | N/A                                         | Gutter Lip Ht (in)    | N/A   | N/A                         | Gutter X Slope (%)          | N/A  |
|                                                                                                                 | Shever 2                 | ·····                        |                                         | N/A                                         | Painted X Walk1?      | No    | N/A                         | Painted X Walk2?            | N/A  |
|                                                                                                                 | N. HERL                  |                              |                                         |                                             | X Walk 1 Direction    | To NW |                             | X Walk 2 Direction          | N/A  |
| 1                                                                                                               | ALCON A                  |                              |                                         | N/A                                         | X Walk 1 Width (in)   | N/A   | N/A                         | X Walk 2 Width (in)         | N/A  |
| Street 1 Name KRISTEI                                                                                           | NS MARE DR               | _                            |                                         |                                             | X Walk 1 Slope (%)    | 4.1   |                             | X Walk 2 Slope (%)          | N/A  |
| Stop Condition-Street 2                                                                                         | None                     |                              |                                         |                                             | X Walk 1 X Slope (%)  | 1.8   |                             | X Walk 2 X Slope (%)        | N/A  |
| Street 2 Name                                                                                                   | N/A                      |                              |                                         | N/A                                         | Ramp inside XWalk1?   | N/A   | N/A                         | Ramp inside XWalk2?         | N/A  |
| Stop Condition-Street 1                                                                                         | N/A                      |                              |                                         |                                             | Road Slope (%)        | N/A   | N/A                         | Clear Space?                | N/A  |
|                                                                                                                 |                          |                              |                                         |                                             | Road X Slope (%)      | N/A   | N/A                         | Clear Space to XWalk (in)   | N/A  |
|                                                                                                                 |                          |                              |                                         | N/A                                         | Any Obstructions?     | N/A   | N/A                         | Storm Grate/Utility Hazard? | N/A  |
|                                                                                                                 |                          | Total Cost: \$               | 1850.00                                 |                                             | Obstruction Type      |       |                             | Storm Grate/Utility Type    |      |
|                                                                                                                 |                          |                              |                                         |                                             |                       | N/A   |                             |                             | N/A  |