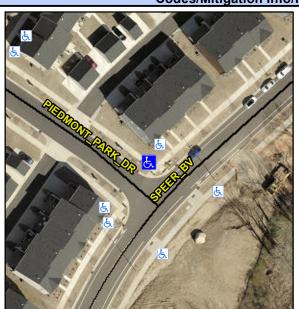

## Access Compliance Report Public Rights-of-Way (Curb Ramps)

Intersection ID: 10038508Main Street:SPEER\_BVCross Street:PIEDMONT\_PARK\_DRLocation:NADA ID: 8CBF78ACBF0ERamp Type:Directional1Initial Pass/Fail:FailOverall Compliance:NoSeverity Score:1.25

## Field Measurements/Component Compliance

Street 1 Name PIEDMONT PARK DR
Stop Condition-Street 1 StopSign
Street 2 Name N/A
Stop Condition-Street 2 N/A

Possible Solutions:

Remove & Replace Entire Ramp.

Surveyor Notes: