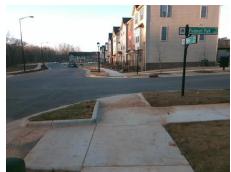

## Access Compliance Report Public Rights-of-Way (Curb Ramps)

Intersection ID: 10038508Main Street:SPEER\_BVCross Street:PIEDMONT\_PARK\_DRLocation:NADA ID: 8CBF78ACBF0ERamp Type:Directional1Initial Pass/Fail:FailOverall Compliance:NoSeverity Score:1.25

## Field Measurements/Component Compliance

Street 1 Name PIEDMONT PARK DR
Stop Condition-Street 1 StopSign
Street 2 Name N/A
Stop Condition-Street 2 N/A

Possible Solutions:

Remove & Replace Entire Ramp.

Surveyor Notes: