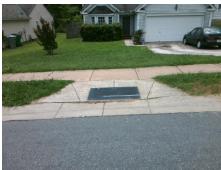

Total Cost: \$ 750.00

| Field Measurements/Component Compliance |                       |        |      |                             |      |  |  |
|-----------------------------------------|-----------------------|--------|------|-----------------------------|------|--|--|
| Comp                                    | liance Description    | Data   | Comp | liance Description          | Data |  |  |
| N/A                                     | Ramp Length (in)      | 47.0   | Yes  | Ramp Slope (%)              | 7.2  |  |  |
| Yes                                     | Ramp Width (in)       | 60.0   | Yes  | Ramp XSlope (%)             | 1.3  |  |  |
| N/A                                     | Flare Type LT         | Sloped | N/A  | Flare Type RT               | N/A  |  |  |
| N/A                                     | Flare Slope LT (%)    | 0.7    | N/A  | Flare Slope RT (%)          | 7.2  |  |  |
| N/A                                     | Flare Traversable LT? | No     | N/A  | Flare Traversable RT?       | No   |  |  |
| Yes                                     | Landing Length (in)   | 48.0   | Yes  | DWS Provided?               | Yes  |  |  |
| Yes                                     | Landing Width (in)    | 48.0   | Yes  | DWS Contrast?               | Yes  |  |  |
| Yes                                     | Landing Slope (%)     | 0.2    | Yes  | DWS Length (in)             | 24.0 |  |  |
| Yes                                     | Landing X Slope (%)   | 1.5    | Yes  | DWS Full Width?             | Yes  |  |  |
| N/A                                     | Landing Curb? (Y/N)   | No     | Yes  | DWS Offset (in)             | 1.0  |  |  |
| N/A                                     | Shared Landing?       | No     |      |                             |      |  |  |
| Yes                                     | Gutter Ponding?       | No     | Yes  | Gutter Slope (%)            | 4.6  |  |  |
| No                                      | Gutter Lip Ht (in)    | 0.5    | No   | Gutter X Slope (%)          | 3.4  |  |  |
| N/A                                     | Painted X Walk1?      | No     | N/A  | Painted X Walk2?            | N/A  |  |  |
|                                         | X Walk 1 Direction    | To N   |      | X Walk 2 Direction          | N/A  |  |  |
| N/A                                     | X Walk 1 Width (in)   | N/A    | N/A  | X Walk 2 Width (in)         | N/A  |  |  |
|                                         | X Walk 1 Slope (%)    | 6.7    |      | X Walk 2 Slope (%)          | N/A  |  |  |
|                                         | X Walk 1 X Slope (%)  | 2.7    |      | X Walk 2 X Slope (%)        | N/A  |  |  |
| N/A                                     | Ramp inside XWalk1?   | N/A    | N/A  | Ramp inside XWalk2?         | N/A  |  |  |
|                                         | Road Slope (%)        | N/A    | N/A  | Clear Space?                | Yes  |  |  |
|                                         | Road X Slope (%)      | N/A    | N/A  | Clear Space to XWalk (in)   | N/A  |  |  |
| Yes                                     | Any Obstructions?     | No     | Yes  | Storm Grate/Utility Hazard? | No   |  |  |
|                                         | Obstruction Type      |        |      | Storm Grate/Utility Type    |      |  |  |
|                                         |                       | N/A    |      |                             | N/A  |  |  |
|                                         |                       |        | Yes  | Surface Condition? (G/P)    | Good |  |  |
|                                         |                       |        |      |                             |      |  |  |
| 110                                     |                       |        |      |                             |      |  |  |