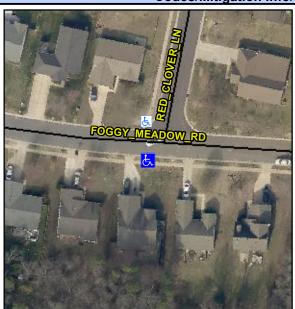

## Access Compliance Report Public Rights-of-Way (Curb Ramps)

Intersection ID: 2903Main Street:FOGGY\_MEADOW\_RDCross Street:RED\_CLOVER\_LNLocation:SWADA ID: 8CC4CC5A6404Ramp Type:PerpInitial Pass/Fail:PassOverall Compliance:NoSeverity Score:7.5

## Field Measurements/Component Compliance

Street 1 Name FOGGY MEADOW RD
Stop Condition-Street 2 None
Street 2 Name N/A
Stop Condition-Street 1 N/A

| Possible Solutions:      | <u>c</u> |
|--------------------------|----------|
| Remove & Replace Gutter. | N        |
|                          | Y        |
|                          | N        |
|                          | N        |
|                          | N.       |
|                          | Y        |
| Surveyor Notes:          | Ye       |
| N/A                      | Ye       |
|                          | Y        |
|                          | N.       |
|                          | N        |
| PROW/ADA:                | Y        |
| R302.7.2, R304.5.3       | N        |
| ·                        | N        |
|                          | N        |
|                          | N        |