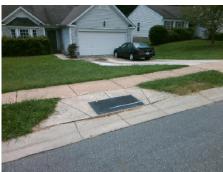

Total Cost: \$ 750.00

| Field Measurements/Component Compliance |                       |        |      |                             |      |  |  |
|-----------------------------------------|-----------------------|--------|------|-----------------------------|------|--|--|
| Comp                                    | liance Description    | Data   | Comp | liance Description          | Data |  |  |
| N/A                                     | Ramp Length (in)      | 47.0   | Yes  | Ramp Slope (%)              | 7.2  |  |  |
| Yes                                     | Ramp Width (in)       | 60.0   | Yes  | Ramp XSlope (%)             | 1.3  |  |  |
| N/A                                     | Flare Type LT         | Sloped | N/A  | Flare Type RT               | N/A  |  |  |
| N/A                                     | Flare Slope LT (%)    | 0.7    | N/A  | Flare Slope RT (%)          | 7.2  |  |  |
| N/A                                     | Flare Traversable LT? | No     | N/A  | Flare Traversable RT?       | No   |  |  |
| Yes                                     | Landing Length (in)   | 48.0   | Yes  | DWS Provided?               | Yes  |  |  |
| Yes                                     | Landing Width (in)    | 48.0   | Yes  | DWS Contrast?               | Yes  |  |  |
| Yes                                     | Landing Slope (%)     | 0.2    | Yes  | DWS Length (in)             | 24.0 |  |  |
| Yes                                     | Landing X Slope (%)   | 1.5    | Yes  | DWS Full Width?             | Yes  |  |  |
| N/A                                     | Landing Curb? (Y/N)   | No     | Yes  | DWS Offset (in)             | 1.0  |  |  |
| N/A                                     | Shared Landing?       | No     |      |                             |      |  |  |
| Yes                                     | Gutter Ponding?       | No     | Yes  | Gutter Slope (%)            | 4.6  |  |  |
| No                                      | Gutter Lip Ht (in)    | 0.5    | No   | Gutter X Slope (%)          | 3.4  |  |  |
| N/A                                     | Painted X Walk1?      | No     | N/A  | Painted X Walk2?            | N/A  |  |  |
|                                         | X Walk 1 Direction    | To N   |      | X Walk 2 Direction          | N/A  |  |  |
| N/A                                     | X Walk 1 Width (in)   | N/A    | N/A  | X Walk 2 Width (in)         | N/A  |  |  |
|                                         | X Walk 1 Slope (%)    | 6.7    |      | X Walk 2 Slope (%)          | N/A  |  |  |
|                                         | X Walk 1 X Slope (%)  | 2.7    |      | X Walk 2 X Slope (%)        | N/A  |  |  |
| N/A                                     | Ramp inside XWalk1?   | N/A    | N/A  | Ramp inside XWalk2?         | N/A  |  |  |
|                                         | Road Slope (%)        | N/A    | N/A  | Clear Space?                | Yes  |  |  |
|                                         | Road X Slope (%)      | N/A    | N/A  | Clear Space to XWalk (in)   | N/A  |  |  |
| Yes                                     | Any Obstructions?     | No     | Yes  | Storm Grate/Utility Hazard? | No   |  |  |
|                                         | Obstruction Type      |        |      | Storm Grate/Utility Type    |      |  |  |
|                                         |                       | N/A    |      |                             | N/A  |  |  |
|                                         |                       |        | Yes  | Surface Condition? (G/P)    | Good |  |  |
|                                         |                       |        |      |                             |      |  |  |
| 110                                     |                       |        |      |                             |      |  |  |