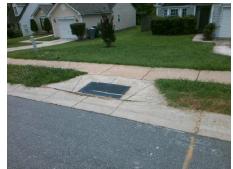

Total Cost: \$ 750.00

| Field Measurements/Component Compliance |                       |        |      |                             |      |  |  |
|-----------------------------------------|-----------------------|--------|------|-----------------------------|------|--|--|
| Comp                                    | liance Description    | Data   | Comp | liance Description          | Data |  |  |
| N/A                                     | Ramp Length (in)      | 47.0   | Yes  | Ramp Slope (%)              | 7.2  |  |  |
| Yes                                     | Ramp Width (in)       | 60.0   | Yes  | Ramp XSlope (%)             | 1.3  |  |  |
| N/A                                     | Flare Type LT         | Sloped | N/A  | Flare Type RT               | N/A  |  |  |
| N/A                                     | Flare Slope LT (%)    | 0.7    | N/A  | Flare Slope RT (%)          | 7.2  |  |  |
| N/A                                     | Flare Traversable LT? | No     | N/A  | Flare Traversable RT?       | No   |  |  |
| Yes                                     | Landing Length (in)   | 48.0   | Yes  | DWS Provided?               | Yes  |  |  |
| Yes                                     | Landing Width (in)    | 48.0   | Yes  | DWS Contrast?               | Yes  |  |  |
| Yes                                     | Landing Slope (%)     | 0.2    | Yes  | DWS Length (in)             | 24.0 |  |  |
| Yes                                     | Landing X Slope (%)   | 1.5    | Yes  | DWS Full Width?             | Yes  |  |  |
| N/A                                     | Landing Curb? (Y/N)   | No     | Yes  | DWS Offset (in)             | 1.0  |  |  |
| N/A                                     | Shared Landing?       | No     |      |                             |      |  |  |
| Yes                                     | Gutter Ponding?       | No     | Yes  | Gutter Slope (%)            | 4.6  |  |  |
| No                                      | Gutter Lip Ht (in)    | 0.5    | No   | Gutter X Slope (%)          | 3.4  |  |  |
| N/A                                     | Painted X Walk1?      | No     | N/A  | Painted X Walk2?            | N/A  |  |  |
|                                         | X Walk 1 Direction    | To N   |      | X Walk 2 Direction          | N/A  |  |  |
| N/A                                     | X Walk 1 Width (in)   | N/A    | N/A  | X Walk 2 Width (in)         | N/A  |  |  |
|                                         | X Walk 1 Slope (%)    | 6.7    |      | X Walk 2 Slope (%)          | N/A  |  |  |
|                                         | X Walk 1 X Slope (%)  | 2.7    |      | X Walk 2 X Slope (%)        | N/A  |  |  |
| N/A                                     | Ramp inside XWalk1?   | N/A    | N/A  | Ramp inside XWalk2?         | N/A  |  |  |
|                                         | Road Slope (%)        | N/A    | N/A  | Clear Space?                | Yes  |  |  |
|                                         | Road X Slope (%)      | N/A    | N/A  | Clear Space to XWalk (in)   | N/A  |  |  |
| Yes                                     | Any Obstructions?     | No     | Yes  | Storm Grate/Utility Hazard? | No   |  |  |
|                                         | Obstruction Type      |        |      | Storm Grate/Utility Type    |      |  |  |
|                                         |                       | N/A    |      |                             | N/A  |  |  |
|                                         |                       |        | Yes  | Surface Condition? (G/P)    | Good |  |  |
|                                         |                       |        |      |                             |      |  |  |
| 110                                     |                       |        |      |                             |      |  |  |