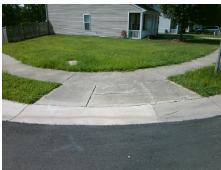

## Access Compliance Report Public Rights-of-Way (Curb Ramps)

Intersection ID: 31208 Main Street: CLACKWYCK\_LN Cross Street: GOODLOE\_DR Location: S

ADA ID: 8CC79168CBFC Ramp Type: PerpDiag Initial Pass/Fail: Fail Overall Compliance: No Severity Score: 10

## Field Measurements/Component Compliance

Street 1 Name
Stop Condition-Street 2
Street 2 Name
Stop Condition-Street 1

GOODLOE DR None CLACKWYCK LN StopSign Possible Solutions:

Remove & Replace Curb Ramp With Two New Directional Ramps or Equivalent.

Surveyor Notes:

N/A

PROW/ADA:

Not Found, R304.5.1, R304.5.3

Total Cost: \$ 3200.00

| Field Measurements/Component Compliance |                        |                       |                 |     |       |                         |       |
|-----------------------------------------|------------------------|-----------------------|-----------------|-----|-------|-------------------------|-------|
|                                         | Compliance Description |                       | Data Compliance |     | iance | Description             | Data  |
|                                         | N/A                    | Ramp Length (in)      | 48.0            | Yes | Ramp  | Slope (%)               | 5.0   |
|                                         | No                     | Ramp Width (in)       | 45.0            | No  | Ramp  | XSlope (%)              | 2.7   |
|                                         | N/A                    | Flare Type LT         | N/A             | N/A | Flare | Type RT                 | N/A   |
|                                         | N/A                    | Flare Slope LT (%)    | N/A             | N/A | Flare | Slope RT (%)            | N/A   |
|                                         | N/A                    | Flare Traversable LT? | N/A             | N/A | Flare | Traversable RT?         | N/A   |
|                                         | N/A                    | Landing Length (in)   | N/A             | N/A | DWS   | Provided?               | N/A   |
|                                         | N/A                    | Landing Width (in)    | N/A             | N/A | DWS   | Contrast?               | N/A   |
|                                         | N/A                    | Landing Slope (%)     | N/A             | N/A | DWS   | Length (in)             | N/A   |
|                                         | N/A                    | Landing X Slope (%)   | N/A             | N/A | DWS   | Full Width?             | N/A   |
|                                         | N/A                    | Landing Curb? (Y/N)   | N/A             | N/A | DWS   | Offset (in)             | N/A   |
|                                         | N/A                    | Shared Landing?       | N/A             |     |       |                         |       |
|                                         | N/A                    | Gutter Ponding?       | N/A             | N/A | Gutte | er Slope (%)            | N/A   |
|                                         | N/A                    | Gutter Lip Ht (in)    | N/A             | N/A | Gutte | r X Slope (%)           | N/A   |
|                                         | N/A                    | Painted X Walk1?      | No              | N/A | Paint | ed X Walk2?             | No    |
|                                         |                        | X Walk 1 Direction    | To NE           |     | X Wa  | lk 2 Direction          | To NW |
|                                         | N/A                    | X Walk 1 Width (in)   | N/A             | N/A | X Wa  | lk 2 Width (in)         | N/A   |
|                                         |                        | X Walk 1 Slope (%)    | 1.2             |     | X Wa  | lk 2 Slope (%)          | 0.2   |
|                                         |                        | X Walk 1 X Slope (%)  | 1.1             |     | X Wa  | lk 2 X Slope (%)        | 2.7   |
|                                         | N/A                    | Ramp inside XWalk1?   | N/A             | N/A | Ramp  | inside XWalk2?          | N/A   |
|                                         |                        | Road Slope (%)        | 0.8             | N/A | Clear | Space?                  | N/A   |
|                                         |                        | Road X Slope (%)      | 1.2             | N/A | Clear | Space to XWalk (in)     | N/A   |
|                                         | N/A                    | Any Obstructions?     | N/A             | N/A | Storn | n Grate/Utility Hazard? | N/A   |
|                                         |                        | Obstruction Type      |                 |     | Storn | n Grate/Utility Type    |       |
|                                         |                        |                       | N/A             |     |       |                         | N/A   |
|                                         |                        |                       |                 | Yes | Surfa | ce Condition? (G/P)     | Good  |
|                                         |                        |                       |                 |     |       |                         |       |