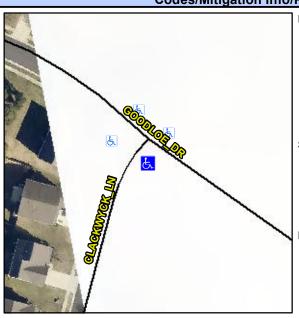

## Access Compliance Report Public Rights-of-Way (Curb Ramps)

Intersection ID: 31208 Main Street: CLACKWYCK\_LN Cross Street: GOODLOE\_DR Location: S

ADA ID: 8CC79168CBFC Ramp Type: PerpDiag Initial Pass/Fail: Fail Overall Compliance: No Severity Score: 10

## Field Measurements/Component Compliance

Street 1 Name
Stop Condition-Street 2
Street 2 Name
Stop Condition-Street 1

GOODLOE DR None CLACKWYCK LN StopSign Possible Solutions:

Remove & Replace Curb Ramp With Two New Directional Ramps or Equivalent.