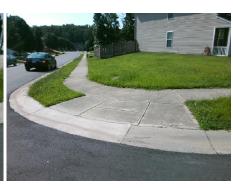

## Access Compliance Report Public Rights-of-Way (Curb Ramps)

Intersection ID: 31208 Main Street: CLACKWYCK\_LN Cross Street: GOODLOE\_DR Location: S

ADA ID: 8CC79168CBFC Ramp Type: PerpDiag Initial Pass/Fail: Fail Overall Compliance: No Severity Score: 10

## Field Measurements/Component Compliance

Street 1 Name
Stop Condition-Street 2
Street 2 Name
Stop Condition-Street 1

GOODLOE DR None CLACKWYCK LN StopSign Possible Solutions:

Remove & Replace Curb Ramp With Two New Directional Ramps or Equivalent.

Surveyor Notes:

N/A

PROW/ADA:

Not Found, R304.5.1, R304.5.3

Total Cost: \$ 3200.00

| Field Measurements/Component Compliance |                        |                       |                 |     |       |                         |       |
|-----------------------------------------|------------------------|-----------------------|-----------------|-----|-------|-------------------------|-------|
|                                         | Compliance Description |                       | Data Compliance |     | iance | Description             | Data  |
|                                         | N/A                    | Ramp Length (in)      | 48.0            | Yes | Ramp  | Slope (%)               | 5.0   |
|                                         | No                     | Ramp Width (in)       | 45.0            | No  | Ramp  | XSlope (%)              | 2.7   |
|                                         | N/A                    | Flare Type LT         | N/A             | N/A | Flare | Type RT                 | N/A   |
|                                         | N/A                    | Flare Slope LT (%)    | N/A             | N/A | Flare | Slope RT (%)            | N/A   |
|                                         | N/A                    | Flare Traversable LT? | N/A             | N/A | Flare | Traversable RT?         | N/A   |
|                                         | N/A                    | Landing Length (in)   | N/A             | N/A | DWS   | Provided?               | N/A   |
|                                         | N/A                    | Landing Width (in)    | N/A             | N/A | DWS   | Contrast?               | N/A   |
|                                         | N/A                    | Landing Slope (%)     | N/A             | N/A | DWS   | Length (in)             | N/A   |
|                                         | N/A                    | Landing X Slope (%)   | N/A             | N/A | DWS   | Full Width?             | N/A   |
|                                         | N/A                    | Landing Curb? (Y/N)   | N/A             | N/A | DWS   | Offset (in)             | N/A   |
|                                         | N/A                    | Shared Landing?       | N/A             |     |       |                         |       |
|                                         | N/A                    | Gutter Ponding?       | N/A             | N/A | Gutte | er Slope (%)            | N/A   |
|                                         | N/A                    | Gutter Lip Ht (in)    | N/A             | N/A | Gutte | r X Slope (%)           | N/A   |
|                                         | N/A                    | Painted X Walk1?      | No              | N/A | Paint | ed X Walk2?             | No    |
|                                         |                        | X Walk 1 Direction    | To NE           |     | X Wa  | lk 2 Direction          | To NW |
|                                         | N/A                    | X Walk 1 Width (in)   | N/A             | N/A | X Wa  | lk 2 Width (in)         | N/A   |
|                                         |                        | X Walk 1 Slope (%)    | 1.2             |     | X Wa  | lk 2 Slope (%)          | 0.2   |
|                                         |                        | X Walk 1 X Slope (%)  | 1.1             |     | X Wa  | lk 2 X Slope (%)        | 2.7   |
|                                         | N/A                    | Ramp inside XWalk1?   | N/A             | N/A | Ramp  | inside XWalk2?          | N/A   |
|                                         |                        | Road Slope (%)        | 0.8             | N/A | Clear | Space?                  | N/A   |
|                                         |                        | Road X Slope (%)      | 1.2             | N/A | Clear | Space to XWalk (in)     | N/A   |
|                                         | N/A                    | Any Obstructions?     | N/A             | N/A | Storn | n Grate/Utility Hazard? | N/A   |
|                                         |                        | Obstruction Type      |                 |     | Storn | n Grate/Utility Type    |       |
|                                         |                        |                       | N/A             |     |       |                         | N/A   |
|                                         |                        |                       |                 | Yes | Surfa | ce Condition? (G/P)     | Good  |
|                                         |                        |                       |                 |     |       |                         |       |