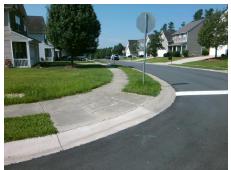

## Access Compliance Report Public Rights-of-Way (Curb Ramps)

Intersection ID: 31208 Main Street: CLACKWYCK\_LN Cross Street: GOODLOE\_DR Location: S

ADA ID: 8CC79168CBFC Ramp Type: PerpDiag Initial Pass/Fail: Fail Overall Compliance: No Severity Score: 10

## Field Measurements/Component Compliance

Street 1 Name
Stop Condition-Street 2
Street 2 Name
Stop Condition-Street 1

GOODLOE DR None CLACKWYCK LN StopSign Possible Solutions:

Remove & Replace Curb Ramp With Two New Directional Ramps or Equivalent.

Surveyor Notes:

N/A

PROW/ADA:

Not Found, R304.5.1, R304.5.3

Total Cost: \$ 3200.00

| Field Measurements/Component Compliance |                        |                       |                 |     |       |                         |       |
|-----------------------------------------|------------------------|-----------------------|-----------------|-----|-------|-------------------------|-------|
|                                         | Compliance Description |                       | Data Compliance |     | iance | Description             | Data  |
|                                         | N/A                    | Ramp Length (in)      | 48.0            | Yes | Ramp  | Slope (%)               | 5.0   |
|                                         | No                     | Ramp Width (in)       | 45.0            | No  | Ramp  | XSlope (%)              | 2.7   |
|                                         | N/A                    | Flare Type LT         | N/A             | N/A | Flare | Type RT                 | N/A   |
|                                         | N/A                    | Flare Slope LT (%)    | N/A             | N/A | Flare | Slope RT (%)            | N/A   |
|                                         | N/A                    | Flare Traversable LT? | N/A             | N/A | Flare | Traversable RT?         | N/A   |
|                                         | N/A                    | Landing Length (in)   | N/A             | N/A | DWS   | Provided?               | N/A   |
|                                         | N/A                    | Landing Width (in)    | N/A             | N/A | DWS   | Contrast?               | N/A   |
|                                         | N/A                    | Landing Slope (%)     | N/A             | N/A | DWS   | Length (in)             | N/A   |
|                                         | N/A                    | Landing X Slope (%)   | N/A             | N/A | DWS   | Full Width?             | N/A   |
|                                         | N/A                    | Landing Curb? (Y/N)   | N/A             | N/A | DWS   | Offset (in)             | N/A   |
|                                         | N/A                    | Shared Landing?       | N/A             |     |       |                         |       |
|                                         | N/A                    | Gutter Ponding?       | N/A             | N/A | Gutte | er Slope (%)            | N/A   |
|                                         | N/A                    | Gutter Lip Ht (in)    | N/A             | N/A | Gutte | r X Slope (%)           | N/A   |
|                                         | N/A                    | Painted X Walk1?      | No              | N/A | Paint | ed X Walk2?             | No    |
|                                         |                        | X Walk 1 Direction    | To NE           |     | X Wa  | lk 2 Direction          | To NW |
|                                         | N/A                    | X Walk 1 Width (in)   | N/A             | N/A | X Wa  | lk 2 Width (in)         | N/A   |
|                                         |                        | X Walk 1 Slope (%)    | 1.2             |     | X Wa  | lk 2 Slope (%)          | 0.2   |
|                                         |                        | X Walk 1 X Slope (%)  | 1.1             |     | X Wa  | lk 2 X Slope (%)        | 2.7   |
|                                         | N/A                    | Ramp inside XWalk1?   | N/A             | N/A | Ramp  | inside XWalk2?          | N/A   |
|                                         |                        | Road Slope (%)        | 0.8             | N/A | Clear | Space?                  | N/A   |
|                                         |                        | Road X Slope (%)      | 1.2             | N/A | Clear | Space to XWalk (in)     | N/A   |
|                                         | N/A                    | Any Obstructions?     | N/A             | N/A | Storn | n Grate/Utility Hazard? | N/A   |
|                                         |                        | Obstruction Type      |                 |     | Storn | n Grate/Utility Type    |       |
|                                         |                        |                       | N/A             |     |       |                         | N/A   |
|                                         |                        |                       |                 | Yes | Surfa | ce Condition? (G/P)     | Good  |
|                                         |                        |                       |                 |     |       |                         |       |