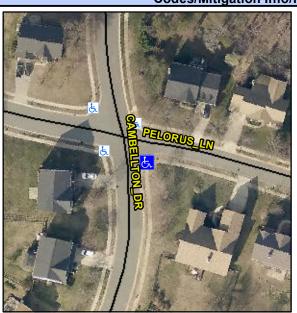

## Access Compliance Report Public Rights-of-Way (Curb Ramps)

N/A

Good

Surface Condition? (G/P)

Intersection ID: 2573 Main Street: CAMBELLTON\_DR Cross Street: PELORUS\_LN Location: SE

ADA ID: 8CCAEF2FAAF2 Ramp Type: PerpDiag Initial Pass/Fail: Fail Overall Compliance: No Severity Score: 37.5