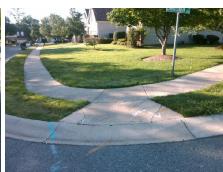

## Field Measurements/Component Compliance

Street 1 Name
Stop Condition-Street 2
Street 2 Name
Stop Condition-Street 1

PELORUS LN StopSign CAMBELLTON DR None Possible Solutions:

Remove & Replace Curb Ramp With Two New Directional Ramps or Equivalent.

Surveyor Notes:

N/A

PROW/ADA:

Not Found, R304.2.2, R304.5.3

Total Cost: \$ 3200.00

|                        | i ielu ivieasui e     | illelits/C | onipo                  | nent compnance              |      |
|------------------------|-----------------------|------------|------------------------|-----------------------------|------|
| Compliance Description |                       | Data       | Compliance Description |                             | Data |
| N/A                    | Ramp Length (in)      | 42.0       | No                     | Ramp Slope (%)              | 8.7  |
| Yes                    | Ramp Width (in)       | 48.0       | No                     | Ramp XSlope (%)             | 7.3  |
| N/A                    | Flare Type LT         | N/A        | N/A                    | Flare Type RT               | N/A  |
| N/A                    | Flare Slope LT (%)    | N/A        | N/A                    | Flare Slope RT (%)          | N/A  |
| N/A                    | Flare Traversable LT? | N/A        | N/A                    | Flare Traversable RT?       | N/A  |
| N/A                    | Landing Length (in)   | N/A        | N/A                    | DWS Provided?               | N/A  |
| N/A                    | Landing Width (in)    | N/A        | N/A                    | DWS Contrast?               | N/A  |
| N/A                    | Landing Slope (%)     | N/A        | N/A                    | DWS Length (in)             | N/A  |
| N/A                    | Landing X Slope (%)   | N/A        | N/A                    | DWS Full Width?             | N/A  |
| N/A                    | Landing Curb? (Y/N)   | N/A        | N/A                    | DWS Offset (in)             | N/A  |
| N/A                    | Shared Landing?       | N/A        |                        |                             |      |
| N/A                    | Gutter Ponding?       | N/A        | N/A                    | Gutter Slope (%)            | N/A  |
| N/A                    | Gutter Lip Ht (in)    | N/A        | N/A                    | Gutter X Slope (%)          | N/A  |
| N/A                    | Painted X Walk1?      | No         | N/A                    | Painted X Walk2?            | No   |
|                        | X Walk 1 Direction    | To N       |                        | X Walk 2 Direction          | To W |
| N/A                    | X Walk 1 Width (in)   | N/A        | N/A                    | X Walk 2 Width (in)         | N/A  |
|                        | X Walk 1 Slope (%)    | 1.1        |                        | X Walk 2 Slope (%)          | 6.5  |
|                        | X Walk 1 X Slope (%)  | 6.4        |                        | X Walk 2 X Slope (%)        | 2.1  |
| N/A                    | Ramp inside XWalk1?   | N/A        | N/A                    | Ramp inside XWalk2?         | N/A  |
|                        | Road Slope (%)        | 6.3        | N/A                    | Clear Space?                | N/A  |
|                        | Road X Slope (%)      | 3.7        | N/A                    | Clear Space to XWalk (in)   | N/A  |
| N/A                    | Any Obstructions?     | N/A        | N/A                    | Storm Grate/Utility Hazard? | N/A  |
|                        | Obstruction Type      |            |                        | Storm Grate/Utility Type    |      |