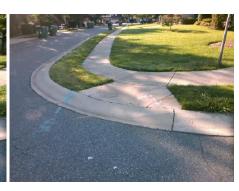

## Field Measurements/Component Compliance

Street 1 Name
Stop Condition-Street 2
Street 2 Name
Stop Condition-Street 1

PELORUS LN StopSign CAMBELLTON DR None Possible Solutions:

Remove & Replace Curb Ramp With Two New Directional Ramps or Equivalent.

Surveyor Notes:

N/A

PROW/ADA:

Not Found, R304.2.2, R304.5.3

Total Cost: \$ 3200.00

|                        | i ielu ivieasui e     | illelits/C | onipo                  | nent compnance              |      |
|------------------------|-----------------------|------------|------------------------|-----------------------------|------|
| Compliance Description |                       | Data       | Compliance Description |                             | Data |
| N/A                    | Ramp Length (in)      | 42.0       | No                     | Ramp Slope (%)              | 8.7  |
| Yes                    | Ramp Width (in)       | 48.0       | No                     | Ramp XSlope (%)             | 7.3  |
| N/A                    | Flare Type LT         | N/A        | N/A                    | Flare Type RT               | N/A  |
| N/A                    | Flare Slope LT (%)    | N/A        | N/A                    | Flare Slope RT (%)          | N/A  |
| N/A                    | Flare Traversable LT? | N/A        | N/A                    | Flare Traversable RT?       | N/A  |
| N/A                    | Landing Length (in)   | N/A        | N/A                    | DWS Provided?               | N/A  |
| N/A                    | Landing Width (in)    | N/A        | N/A                    | DWS Contrast?               | N/A  |
| N/A                    | Landing Slope (%)     | N/A        | N/A                    | DWS Length (in)             | N/A  |
| N/A                    | Landing X Slope (%)   | N/A        | N/A                    | DWS Full Width?             | N/A  |
| N/A                    | Landing Curb? (Y/N)   | N/A        | N/A                    | DWS Offset (in)             | N/A  |
| N/A                    | Shared Landing?       | N/A        |                        |                             |      |
| N/A                    | Gutter Ponding?       | N/A        | N/A                    | Gutter Slope (%)            | N/A  |
| N/A                    | Gutter Lip Ht (in)    | N/A        | N/A                    | Gutter X Slope (%)          | N/A  |
| N/A                    | Painted X Walk1?      | No         | N/A                    | Painted X Walk2?            | No   |
|                        | X Walk 1 Direction    | To N       |                        | X Walk 2 Direction          | To W |
| N/A                    | X Walk 1 Width (in)   | N/A        | N/A                    | X Walk 2 Width (in)         | N/A  |
|                        | X Walk 1 Slope (%)    | 1.1        |                        | X Walk 2 Slope (%)          | 6.5  |
|                        | X Walk 1 X Slope (%)  | 6.4        |                        | X Walk 2 X Slope (%)        | 2.1  |
| N/A                    | Ramp inside XWalk1?   | N/A        | N/A                    | Ramp inside XWalk2?         | N/A  |
|                        | Road Slope (%)        | 6.3        | N/A                    | Clear Space?                | N/A  |
|                        | Road X Slope (%)      | 3.7        | N/A                    | Clear Space to XWalk (in)   | N/A  |
| N/A                    | Any Obstructions?     | N/A        | N/A                    | Storm Grate/Utility Hazard? | N/A  |
|                        | Obstruction Type      |            |                        | Storm Grate/Utility Type    |      |