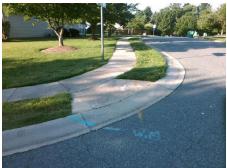

## Field Measurements/Component Compliance

Street 1 Name
Stop Condition-Street 2
Street 2 Name
Stop Condition-Street 1

PELORUS LN StopSign CAMBELLTON DR None Possible Solutions:

Remove & Replace Curb Ramp With Two New Directional Ramps or Equivalent.

Surveyor Notes:

N/A

PROW/ADA:

Not Found, R304.2.2, R304.5.3

Total Cost: \$ 3200.00

|                        | i ielu ivieasui e     | illelits/C | onipo                  | nent compnance              |      |
|------------------------|-----------------------|------------|------------------------|-----------------------------|------|
| Compliance Description |                       | Data       | Compliance Description |                             | Data |
| N/A                    | Ramp Length (in)      | 42.0       | No                     | Ramp Slope (%)              | 8.7  |
| Yes                    | Ramp Width (in)       | 48.0       | No                     | Ramp XSlope (%)             | 7.3  |
| N/A                    | Flare Type LT         | N/A        | N/A                    | Flare Type RT               | N/A  |
| N/A                    | Flare Slope LT (%)    | N/A        | N/A                    | Flare Slope RT (%)          | N/A  |
| N/A                    | Flare Traversable LT? | N/A        | N/A                    | Flare Traversable RT?       | N/A  |
| N/A                    | Landing Length (in)   | N/A        | N/A                    | DWS Provided?               | N/A  |
| N/A                    | Landing Width (in)    | N/A        | N/A                    | DWS Contrast?               | N/A  |
| N/A                    | Landing Slope (%)     | N/A        | N/A                    | DWS Length (in)             | N/A  |
| N/A                    | Landing X Slope (%)   | N/A        | N/A                    | DWS Full Width?             | N/A  |
| N/A                    | Landing Curb? (Y/N)   | N/A        | N/A                    | DWS Offset (in)             | N/A  |
| N/A                    | Shared Landing?       | N/A        |                        |                             |      |
| N/A                    | Gutter Ponding?       | N/A        | N/A                    | Gutter Slope (%)            | N/A  |
| N/A                    | Gutter Lip Ht (in)    | N/A        | N/A                    | Gutter X Slope (%)          | N/A  |
| N/A                    | Painted X Walk1?      | No         | N/A                    | Painted X Walk2?            | No   |
|                        | X Walk 1 Direction    | To N       |                        | X Walk 2 Direction          | To W |
| N/A                    | X Walk 1 Width (in)   | N/A        | N/A                    | X Walk 2 Width (in)         | N/A  |
|                        | X Walk 1 Slope (%)    | 1.1        |                        | X Walk 2 Slope (%)          | 6.5  |
|                        | X Walk 1 X Slope (%)  | 6.4        |                        | X Walk 2 X Slope (%)        | 2.1  |
| N/A                    | Ramp inside XWalk1?   | N/A        | N/A                    | Ramp inside XWalk2?         | N/A  |
|                        | Road Slope (%)        | 6.3        | N/A                    | Clear Space?                | N/A  |
|                        | Road X Slope (%)      | 3.7        | N/A                    | Clear Space to XWalk (in)   | N/A  |
| N/A                    | Any Obstructions?     | N/A        | N/A                    | Storm Grate/Utility Hazard? | N/A  |
|                        | Obstruction Type      |            |                        | Storm Grate/Utility Type    |      |