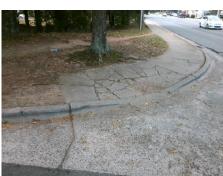

Surveyor Notes:

N/A

PROW/ADA:

Not Found, R304.5.1, R304.2.2, R304.5.3, R302.7

Total Cost: \$ 3200.00

| Field Measurements/Component Compliance |                       |      |                        |                             |      |
|-----------------------------------------|-----------------------|------|------------------------|-----------------------------|------|
| Compliance Description                  |                       | Data | Compliance Description |                             | Data |
| N/A                                     | Ramp Length (in)      | 60.0 | No                     | Ramp Slope (%)              | 15.4 |
| No                                      | Ramp Width (in)       | 45.0 | No                     | Ramp XSlope (%)             | 3.0  |
| N/A                                     | Flare Type LT         | N/A  | N/A                    | Flare Type RT               | N/A  |
| N/A                                     | Flare Slope LT (%)    | N/A  | N/A                    | Flare Slope RT (%)          | N/A  |
| N/A                                     | Flare Traversable LT? | N/A  | N/A                    | Flare Traversable RT?       | N/A  |
| N/A                                     | Landing Length (in)   | N/A  | N/A                    | DWS Provided?               | N/A  |
| N/A                                     | Landing Width (in)    | N/A  | N/A                    | DWS Contrast?               | N/A  |
| N/A                                     | Landing Slope (%)     | N/A  | N/A                    | DWS Length (in)             | N/A  |
| N/A                                     | Landing X Slope (%)   | N/A  | N/A                    | DWS Full Width?             | N/A  |
| N/A                                     | Landing Curb? (Y/N)   | N/A  | N/A                    | DWS Offset (in)             | N/A  |
| N/A                                     | Shared Landing?       | N/A  |                        |                             |      |
| N/A                                     | Gutter Ponding?       | N/A  | N/A                    | Gutter Slope (%)            | N/A  |
| N/A                                     | Gutter Lip Ht (in)    | N/A  | N/A                    | Gutter X Slope (%)          | N/A  |
| N/A                                     | Painted X Walk1?      | No   | N/A                    | Painted X Walk2?            | No   |
|                                         | X Walk 1 Direction    | To N |                        | X Walk 2 Direction          | To W |
| N/A                                     | X Walk 1 Width (in)   | N/A  | N/A                    | X Walk 2 Width (in)         | N/A  |
|                                         | X Walk 1 Slope (%)    | 3.2  |                        | X Walk 2 Slope (%)          | 1.9  |
|                                         | X Walk 1 X Slope (%)  | 2.0  |                        | X Walk 2 X Slope (%)        | 0.9  |
| N/A                                     | Ramp inside XWalk1?   | N/A  | N/A                    | Ramp inside XWalk2?         | N/A  |
|                                         | Road Slope (%)        | 2.7  | N/A                    | Clear Space?                | N/A  |
|                                         | Road X Slope (%)      | 0.1  | N/A                    | Clear Space to XWalk (in)   | N/A  |
| N/A                                     | Any Obstructions?     | N/A  | N/A                    | Storm Grate/Utility Hazard? | N/A  |
|                                         | Obstruction Type      |      |                        | Storm Grate/Utility Type    |      |
|                                         |                       | N/A  |                        |                             | N/A  |
|                                         |                       |      | No                     | Surface Condition? (G/P)    | Poor |
|                                         |                       |      |                        |                             |      |