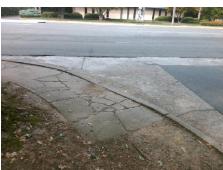

Surveyor Notes:

N/A

PROW/ADA:

Not Found, R304.5.1, R304.2.2, R304.5.3, R302.7

Total Cost: \$ 3200.00

| Field Measurements/Component Compliance |                       |      |                        |                             |      |
|-----------------------------------------|-----------------------|------|------------------------|-----------------------------|------|
| Compliance Description                  |                       | Data | Compliance Description |                             | Data |
| N/A                                     | Ramp Length (in)      | 60.0 | No                     | Ramp Slope (%)              | 15.4 |
| No                                      | Ramp Width (in)       | 45.0 | No                     | Ramp XSlope (%)             | 3.0  |
| N/A                                     | Flare Type LT         | N/A  | N/A                    | Flare Type RT               | N/A  |
| N/A                                     | Flare Slope LT (%)    | N/A  | N/A                    | Flare Slope RT (%)          | N/A  |
| N/A                                     | Flare Traversable LT? | N/A  | N/A                    | Flare Traversable RT?       | N/A  |
| N/A                                     | Landing Length (in)   | N/A  | N/A                    | DWS Provided?               | N/A  |
| N/A                                     | Landing Width (in)    | N/A  | N/A                    | DWS Contrast?               | N/A  |
| N/A                                     | Landing Slope (%)     | N/A  | N/A                    | DWS Length (in)             | N/A  |
| N/A                                     | Landing X Slope (%)   | N/A  | N/A                    | DWS Full Width?             | N/A  |
| N/A                                     | Landing Curb? (Y/N)   | N/A  | N/A                    | DWS Offset (in)             | N/A  |
| N/A                                     | Shared Landing?       | N/A  |                        |                             |      |
| N/A                                     | Gutter Ponding?       | N/A  | N/A                    | Gutter Slope (%)            | N/A  |
| N/A                                     | Gutter Lip Ht (in)    | N/A  | N/A                    | Gutter X Slope (%)          | N/A  |
| N/A                                     | Painted X Walk1?      | No   | N/A                    | Painted X Walk2?            | No   |
|                                         | X Walk 1 Direction    | To N |                        | X Walk 2 Direction          | To W |
| N/A                                     | X Walk 1 Width (in)   | N/A  | N/A                    | X Walk 2 Width (in)         | N/A  |
|                                         | X Walk 1 Slope (%)    | 3.2  |                        | X Walk 2 Slope (%)          | 1.9  |
|                                         | X Walk 1 X Slope (%)  | 2.0  |                        | X Walk 2 X Slope (%)        | 0.9  |
| N/A                                     | Ramp inside XWalk1?   | N/A  | N/A                    | Ramp inside XWalk2?         | N/A  |
|                                         | Road Slope (%)        | 2.7  | N/A                    | Clear Space?                | N/A  |
|                                         | Road X Slope (%)      | 0.1  | N/A                    | Clear Space to XWalk (in)   | N/A  |
| N/A                                     | Any Obstructions?     | N/A  | N/A                    | Storm Grate/Utility Hazard? | N/A  |
|                                         | Obstruction Type      |      |                        | Storm Grate/Utility Type    |      |
|                                         |                       | N/A  |                        |                             | N/A  |
|                                         |                       |      | No                     | Surface Condition? (G/P)    | Poor |
|                                         |                       |      |                        |                             |      |