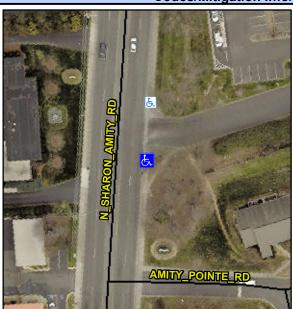

## Access Compliance Report Public Rights-of-Way (Curb Ramps)

Intersection ID: 10011741Main Street: N\_SHARON\_AMITY\_RDCross Street: N/ALocation:SEADA ID: 8CD09AC9781ERamp Type: PerpDiagInitial Pass/Fail: FailOverall Compliance: NoSeverity Score:50

## Field Measurements/Component Compliance

Street 1 Name ENTRANCE
Stop Condition-Street 2 None
Street 2 Name N SHARON AMITY RD
Stop Condition-Street 1 None

Possible Solutions:

Remove & Replace Curb Ramp With Two New Directional Ramps or Equivalent.