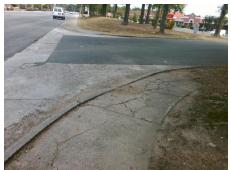

Surveyor Notes:

N/A

PROW/ADA:

Not Found, R304.5.1, R304.2.2, R304.5.3, R302.7

Total Cost: \$ 3200.00

| Field Measurements/Component Compliance |                       |      |                        |                             |      |
|-----------------------------------------|-----------------------|------|------------------------|-----------------------------|------|
| Compliance Description                  |                       | Data | Compliance Description |                             | Data |
| N/A                                     | Ramp Length (in)      | 60.0 | No                     | Ramp Slope (%)              | 15.4 |
| No                                      | Ramp Width (in)       | 45.0 | No                     | Ramp XSlope (%)             | 3.0  |
| N/A                                     | Flare Type LT         | N/A  | N/A                    | Flare Type RT               | N/A  |
| N/A                                     | Flare Slope LT (%)    | N/A  | N/A                    | Flare Slope RT (%)          | N/A  |
| N/A                                     | Flare Traversable LT? | N/A  | N/A                    | Flare Traversable RT?       | N/A  |
| N/A                                     | Landing Length (in)   | N/A  | N/A                    | DWS Provided?               | N/A  |
| N/A                                     | Landing Width (in)    | N/A  | N/A                    | DWS Contrast?               | N/A  |
| N/A                                     | Landing Slope (%)     | N/A  | N/A                    | DWS Length (in)             | N/A  |
| N/A                                     | Landing X Slope (%)   | N/A  | N/A                    | DWS Full Width?             | N/A  |
| N/A                                     | Landing Curb? (Y/N)   | N/A  | N/A                    | DWS Offset (in)             | N/A  |
| N/A                                     | Shared Landing?       | N/A  |                        |                             |      |
| N/A                                     | Gutter Ponding?       | N/A  | N/A                    | Gutter Slope (%)            | N/A  |
| N/A                                     | Gutter Lip Ht (in)    | N/A  | N/A                    | Gutter X Slope (%)          | N/A  |
| N/A                                     | Painted X Walk1?      | No   | N/A                    | Painted X Walk2?            | No   |
|                                         | X Walk 1 Direction    | To N |                        | X Walk 2 Direction          | To W |
| N/A                                     | X Walk 1 Width (in)   | N/A  | N/A                    | X Walk 2 Width (in)         | N/A  |
|                                         | X Walk 1 Slope (%)    | 3.2  |                        | X Walk 2 Slope (%)          | 1.9  |
|                                         | X Walk 1 X Slope (%)  | 2.0  |                        | X Walk 2 X Slope (%)        | 0.9  |
| N/A                                     | Ramp inside XWalk1?   | N/A  | N/A                    | Ramp inside XWalk2?         | N/A  |
|                                         | Road Slope (%)        | 2.7  | N/A                    | Clear Space?                | N/A  |
|                                         | Road X Slope (%)      | 0.1  | N/A                    | Clear Space to XWalk (in)   | N/A  |
| N/A                                     | Any Obstructions?     | N/A  | N/A                    | Storm Grate/Utility Hazard? | N/A  |
|                                         | Obstruction Type      |      |                        | Storm Grate/Utility Type    |      |
|                                         |                       | N/A  |                        |                             | N/A  |
|                                         |                       |      | No                     | Surface Condition? (G/P)    | Poor |
|                                         |                       |      |                        |                             |      |