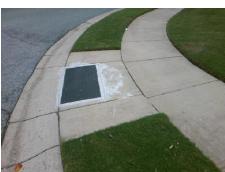

## Access Compliance Report Public Rights-of-Way (Curb Ramps)

Intersection ID: 6900 Main Street: MCLEAN\_RD Cross Street: SAWYER\_DR Location: SE

ADA ID: 8CD495A7E105 Ramp Type: BlendTrans1 Initial Pass/Fail: Fail Overall Compliance: No Severity Score: 25

Surveyor Notes:

Possible Solutions:

N/A

PROW/ADA:

Not Found, R304.5.3

Total Cost:

3200.00

| Field Measurements/Component Compliance |                       |       |                        |                             |      |
|-----------------------------------------|-----------------------|-------|------------------------|-----------------------------|------|
| Compliance Description                  |                       | Data  | Compliance Description |                             | Data |
| N/A                                     | Ramp Length (in)      | 46.0  | Yes                    | BlendTrans Slope (%)        | 3.2  |
| Yes                                     | Ramp Width (in)       | 50.0  | No                     | BlendTrans XSlope (%)       | 7.1  |
| N/A                                     | Flare Type LT         | N/A   | N/A                    | Flare Type RT               | N/A  |
| N/A                                     | Flare Slope LT (%)    | N/A   | N/A                    | Flare Slope RT (%)          | N/A  |
| N/A                                     | Flare Traversable LT? | N/A   | N/A                    | Flare Traversable RT?       | N/A  |
| N/A                                     | Landing Length (in)   | N/A   | N/A                    | DWS Provided?               | N/A  |
| N/A                                     | Landing Width (in)    | N/A   | N/A                    | DWS Contrast?               | N/A  |
| N/A                                     | Landing Slope (%)     | N/A   | N/A                    | DWS Length (in)             | N/A  |
| N/A                                     | Landing X Slope (%)   | N/A   | N/A                    | DWS Full Width?             | N/A  |
| N/A                                     | Landing Curb? (Y/N)   | N/A   | N/A                    | DWS Offset (in)             | N/A  |
| N/A                                     | Shared Landing?       | N/A   |                        |                             |      |
| N/A                                     | Gutter Ponding?       | N/A   | N/A                    | Gutter Slope (%)            | N/A  |
| N/A                                     | Gutter Lip Ht (in)    | N/A   | N/A                    | Gutter X Slope (%)          | N/A  |
| N/A                                     | Painted X Walk1?      | No    | N/A                    | Painted X Walk2?            | N/A  |
|                                         | X Walk 1 Direction    | To NW |                        | X Walk 2 Direction          | N/A  |
|                                         | X Walk 1 Width (in)   | N/A   |                        | X Walk 2 Width (in)         | N/A  |
|                                         | X Walk 1 Slope (%)    | 0.2   |                        | X Walk 2 Slope (%)          | N/A  |
|                                         | X Walk 1 X Slope (%)  | 3.1   |                        | X Walk 2 X Slope (%)        | N/A  |
| N/A                                     | Ramp inside XWalk1?   | N/A   | N/A                    | Ramp inside XWalk2?         | N/A  |
|                                         | Road Slope (%)        | 3.1   |                        | Clear Space?                | N/A  |
|                                         | Road X Slope (%)      | 0.2   | N/A                    | Clear Space to XWalk (in)   | N/A  |
| N/A                                     | Any Obstructions?     | N/A   | N/A                    | Storm Grate/Utility Hazard? | N/A  |
|                                         | Obstruction Type      |       |                        | Storm Grate/Utility Type    |      |
|                                         |                       | N/A   |                        |                             | N/A  |
|                                         |                       |       | Yes                    | Surface Condition? (G/P)    | Good |
|                                         |                       |       | No                     | Curb Slope (%)              | 9.4  |