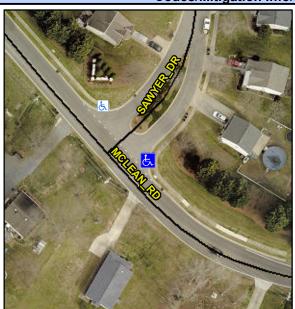

## Access Compliance Report Public Rights-of-Way (Curb Ramps)

Intersection ID: 6900 Main Street: MCLEAN\_RD Cross Street: SAWYER\_DR Location: SE

ADA ID: 8CD495A7E105 Ramp Type: BlendTrans1 Initial Pass/Fail: Fail Overall Compliance: No Severity Score: 25