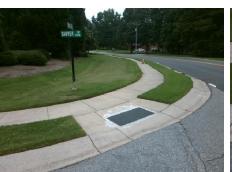

## Access Compliance Report Public Rights-of-Way (Curb Ramps)

Intersection ID: 6900 Main Street: MCLEAN\_RD Cross Street: SAWYER\_DR Location: SE

ADA ID: 8CD495A7E105 Ramp Type: BlendTrans1 Initial Pass/Fail: Fail Overall Compliance: No Severity Score: 25

Surveyor Notes:

Possible Solutions:

N/A

PROW/ADA:

Not Found, R304.5.3

Total Cost:

3200.00

| Field Measurements/Component Compliance |                       |       |                        |                             |      |
|-----------------------------------------|-----------------------|-------|------------------------|-----------------------------|------|
| Compliance Description                  |                       | Data  | Compliance Description |                             | Data |
| N/A                                     | Ramp Length (in)      | 46.0  | Yes                    | BlendTrans Slope (%)        | 3.2  |
| Yes                                     | Ramp Width (in)       | 50.0  | No                     | BlendTrans XSlope (%)       | 7.1  |
| N/A                                     | Flare Type LT         | N/A   | N/A                    | Flare Type RT               | N/A  |
| N/A                                     | Flare Slope LT (%)    | N/A   | N/A                    | Flare Slope RT (%)          | N/A  |
| N/A                                     | Flare Traversable LT? | N/A   | N/A                    | Flare Traversable RT?       | N/A  |
| N/A                                     | Landing Length (in)   | N/A   | N/A                    | DWS Provided?               | N/A  |
| N/A                                     | Landing Width (in)    | N/A   | N/A                    | DWS Contrast?               | N/A  |
| N/A                                     | Landing Slope (%)     | N/A   | N/A                    | DWS Length (in)             | N/A  |
| N/A                                     | Landing X Slope (%)   | N/A   | N/A                    | DWS Full Width?             | N/A  |
| N/A                                     | Landing Curb? (Y/N)   | N/A   | N/A                    | DWS Offset (in)             | N/A  |
| N/A                                     | Shared Landing?       | N/A   |                        |                             |      |
| N/A                                     | Gutter Ponding?       | N/A   | N/A                    | Gutter Slope (%)            | N/A  |
| N/A                                     | Gutter Lip Ht (in)    | N/A   | N/A                    | Gutter X Slope (%)          | N/A  |
| N/A                                     | Painted X Walk1?      | No    | N/A                    | Painted X Walk2?            | N/A  |
|                                         | X Walk 1 Direction    | To NW |                        | X Walk 2 Direction          | N/A  |
|                                         | X Walk 1 Width (in)   | N/A   |                        | X Walk 2 Width (in)         | N/A  |
|                                         | X Walk 1 Slope (%)    | 0.2   |                        | X Walk 2 Slope (%)          | N/A  |
|                                         | X Walk 1 X Slope (%)  | 3.1   |                        | X Walk 2 X Slope (%)        | N/A  |
| N/A                                     | Ramp inside XWalk1?   | N/A   | N/A                    | Ramp inside XWalk2?         | N/A  |
|                                         | Road Slope (%)        | 3.1   |                        | Clear Space?                | N/A  |
|                                         | Road X Slope (%)      | 0.2   | N/A                    | Clear Space to XWalk (in)   | N/A  |
| N/A                                     | Any Obstructions?     | N/A   | N/A                    | Storm Grate/Utility Hazard? | N/A  |
|                                         | Obstruction Type      |       |                        | Storm Grate/Utility Type    |      |
|                                         |                       | N/A   |                        |                             | N/A  |
|                                         |                       |       | Yes                    | Surface Condition? (G/P)    | Good |
|                                         |                       |       | No                     | Curb Slope (%)              | 9.4  |