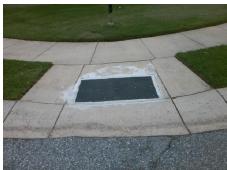

## Access Compliance Report Public Rights-of-Way (Curb Ramps)

Intersection ID: 6900 Main Street: MCLEAN\_RD Cross Street: SAWYER\_DR Location: SE

ADA ID: 8CD495A7E105 Ramp Type: BlendTrans1 Initial Pass/Fail: Fail Overall Compliance: No Severity Score: 25

Surveyor Notes:

Possible Solutions:

N/A

PROW/ADA:

Not Found, R304.5.3

Total Cost:

3200.00

| Field Measurements/Component Compliance |                       |       |                        |                             |      |
|-----------------------------------------|-----------------------|-------|------------------------|-----------------------------|------|
| Compliance Description                  |                       | Data  | Compliance Description |                             | Data |
| N/A                                     | Ramp Length (in)      | 46.0  | Yes                    | BlendTrans Slope (%)        | 3.2  |
| Yes                                     | Ramp Width (in)       | 50.0  | No                     | BlendTrans XSlope (%)       | 7.1  |
| N/A                                     | Flare Type LT         | N/A   | N/A                    | Flare Type RT               | N/A  |
| N/A                                     | Flare Slope LT (%)    | N/A   | N/A                    | Flare Slope RT (%)          | N/A  |
| N/A                                     | Flare Traversable LT? | N/A   | N/A                    | Flare Traversable RT?       | N/A  |
| N/A                                     | Landing Length (in)   | N/A   | N/A                    | DWS Provided?               | N/A  |
| N/A                                     | Landing Width (in)    | N/A   | N/A                    | DWS Contrast?               | N/A  |
| N/A                                     | Landing Slope (%)     | N/A   | N/A                    | DWS Length (in)             | N/A  |
| N/A                                     | Landing X Slope (%)   | N/A   | N/A                    | DWS Full Width?             | N/A  |
| N/A                                     | Landing Curb? (Y/N)   | N/A   | N/A                    | DWS Offset (in)             | N/A  |
| N/A                                     | Shared Landing?       | N/A   |                        |                             |      |
| N/A                                     | Gutter Ponding?       | N/A   | N/A                    | Gutter Slope (%)            | N/A  |
| N/A                                     | Gutter Lip Ht (in)    | N/A   | N/A                    | Gutter X Slope (%)          | N/A  |
| N/A                                     | Painted X Walk1?      | No    | N/A                    | Painted X Walk2?            | N/A  |
|                                         | X Walk 1 Direction    | To NW |                        | X Walk 2 Direction          | N/A  |
|                                         | X Walk 1 Width (in)   | N/A   |                        | X Walk 2 Width (in)         | N/A  |
|                                         | X Walk 1 Slope (%)    | 0.2   |                        | X Walk 2 Slope (%)          | N/A  |
|                                         | X Walk 1 X Slope (%)  | 3.1   |                        | X Walk 2 X Slope (%)        | N/A  |
| N/A                                     | Ramp inside XWalk1?   | N/A   | N/A                    | Ramp inside XWalk2?         | N/A  |
|                                         | Road Slope (%)        | 3.1   |                        | Clear Space?                | N/A  |
|                                         | Road X Slope (%)      | 0.2   | N/A                    | Clear Space to XWalk (in)   | N/A  |
| N/A                                     | Any Obstructions?     | N/A   | N/A                    | Storm Grate/Utility Hazard? | N/A  |
|                                         | Obstruction Type      |       |                        | Storm Grate/Utility Type    |      |
|                                         |                       | N/A   |                        |                             | N/A  |
|                                         |                       |       | Yes                    | Surface Condition? (G/P)    | Good |
|                                         |                       |       | No                     | Curb Slope (%)              | 9.4  |