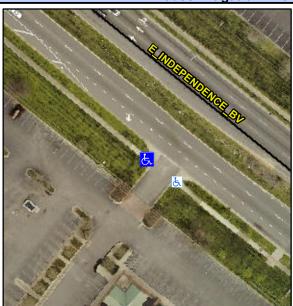

## Access Compliance Report Public Rights-of-Way (Curb Ramps)

Intersection ID: N/AMain Street:INDEPENCENCE\_BVCross Street: N/ALocation:SWADA ID: 8CDA36A9C7E6Ramp Type:PerpInitial Pass/Fail:FailOverall Compliance: NoSeverity Score:13.75

## Field Measurements/Component Compliance

Street 1 Name ENTRANCE
Stop Condition-Street 2 None
Street 2 Name N/A
Stop Condition-Street 1 N/A

Possible Solutions:

Remove & Replace Entire Ramp.

Surveyor Notes: