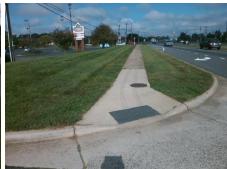

## Field Measurements/Component Compliance

Street 1 Name ENTRANCE
Stop Condition-Street 2 None
Street 2 Name N/A
Stop Condition-Street 1 N/A

Possible Solutions:

Remove & Replace Entire Ramp.

Surveyor Notes:

N/A

PROW/ADA:

Not Found, R304.2.2, R304.5.3

Total Cost: \$ 1850.00

| Field Measurements/Component Compilance |                       |       |                        |                             |      |
|-----------------------------------------|-----------------------|-------|------------------------|-----------------------------|------|
| Compliance Description                  |                       | Data  | Compliance Description |                             | Data |
| N/A                                     | Ramp Length (in)      | 79.5  | No                     | Ramp Slope (%)              | 11.0 |
| Yes                                     | Ramp Width (in)       | 48.0  | No                     | Ramp XSlope (%)             | 3.9  |
| N/A                                     | Flare Type LT         | N/A   | N/A                    | Flare Type RT               | N/A  |
| N/A                                     | Flare Slope LT (%)    | N/A   | N/A                    | Flare Slope RT (%)          | N/A  |
| N/A                                     | Flare Traversable LT? | N/A   | N/A                    | Flare Traversable RT?       | N/A  |
| N/A                                     | Landing Length (in)   | N/A   | N/A                    | DWS Provided?               | N/A  |
| N/A                                     | Landing Width (in)    | N/A   | N/A                    | DWS Contrast?               | N/A  |
| N/A                                     | Landing Slope (%)     | N/A   | N/A                    | DWS Length (in)             | N/A  |
| N/A                                     | Landing X Slope (%)   | N/A   | N/A                    | DWS Full Width?             | N/A  |
| N/A                                     | Landing Curb? (Y/N)   | N/A   | N/A                    | DWS Offset (in)             | N/A  |
| N/A                                     | Shared Landing?       | N/A   |                        |                             |      |
| N/A                                     | Gutter Ponding?       | N/A   | N/A                    | Gutter Slope (%)            | N/A  |
| N/A                                     | Gutter Lip Ht (in)    | N/A   | N/A                    | Gutter X Slope (%)          | N/A  |
| N/A                                     | Painted X Walk1?      | No    | N/A                    | Painted X Walk2?            | N/A  |
|                                         | X Walk 1 Direction    | To SE |                        | X Walk 2 Direction          | N/A  |
| N/A                                     | X Walk 1 Width (in)   | N/A   | N/A                    | X Walk 2 Width (in)         | N/A  |
|                                         | X Walk 1 Slope (%)    | 1.8   |                        | X Walk 2 Slope (%)          | N/A  |
|                                         | X Walk 1 X Slope (%)  | 1.1   |                        | X Walk 2 X Slope (%)        | N/A  |
| N/A                                     | Ramp inside XWalk1?   | N/A   | N/A                    | Ramp inside XWalk2?         | N/A  |
|                                         | Road Slope (%)        | N/A   | N/A                    | Clear Space?                | N/A  |
|                                         | Road X Slope (%)      | N/A   | N/A                    | Clear Space to XWalk (in)   | N/A  |
| N/A                                     | Any Obstructions?     | N/A   | N/A                    | Storm Grate/Utility Hazard? | N/A  |
|                                         | Obstruction Type      |       |                        | Storm Grate/Utility Type    |      |
|                                         |                       | N/A   |                        |                             | N/A  |
|                                         |                       |       | Yes                    | Surface Condition? (G/P)    | Good |
| . 46                                    |                       |       |                        |                             |      |