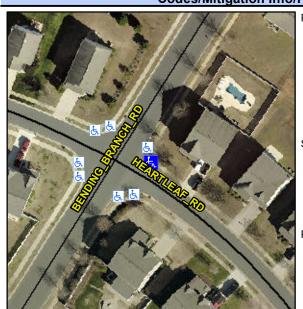

## Access Compliance Report Public Rights-of-Way (Curb Ramps)

Intersection ID: 50600 Main Street: BENDING\_BRANCH\_RD Cross Street: HEARTLEAF\_RD Location: E

ADA ID: 8CDA727A3021 Ramp Type: Perp Initial Pass/Fail: Fail Overall Compliance: No Severity Score: 8.75