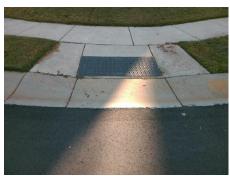

## Access Compliance Report Public Rights-of-Way (Curb Ramps)

Intersection ID: 50600 Main Street: BENDING\_BRANCH\_RD Cross Street: HEARTLEAF\_RD Location: E

ADA ID: 8CDA727A3021 Ramp Type: Perp Initial Pass/Fail: Fail Overall Compliance: No Severity Score: 8.75

Possible Solutions:

Remove & Replace Entire Ramp.

Surveyor Notes:

N/A

PROW/ADA:

Not Found, R304.5.1

Total Cost:

| Compliance Description Da |                       | Data  | Comp | liance Description          | Data |
|---------------------------|-----------------------|-------|------|-----------------------------|------|
| N/A                       | Ramp Length (in)      | 47.5  | Yes  | Ramp Slope (%)              | 7.0  |
| No                        | Ramp Width (in)       | 47.5  | Yes  | Ramp XSlope (%)             | 1.6  |
| N/A                       | Flare Type LT         | N/A   | N/A  | Flare Type RT               | N/A  |
| N/A                       | Flare Slope LT (%)    | N/A   | N/A  | Flare Slope RT (%)          | N/A  |
| N/A                       | Flare Traversable LT? | N/A   | N/A  | Flare Traversable RT?       | N/A  |
| N/A                       | Landing Length (in)   | N/A   | N/A  | DWS Provided?               | N/A  |
| N/A                       | Landing Width (in)    | N/A   | N/A  | DWS Contrast?               | N/A  |
| N/A                       | Landing Slope (%)     | N/A   | N/A  | DWS Length (in)             | N/A  |
| N/A                       | Landing X Slope (%)   | N/A   | N/A  | DWS Full Width?             | N/A  |
| N/A                       | Landing Curb? (Y/N)   | N/A   | N/A  | DWS Offset (in)             | N/A  |
| N/A                       | Shared Landing?       | N/A   |      |                             |      |
| N/A                       | Gutter Ponding?       | N/A   | N/A  | Gutter Slope (%)            | N/A  |
| N/A                       | Gutter Lip Ht (in)    | N/A   | N/A  | Gutter X Slope (%)          | N/A  |
| N/A                       | Painted X Walk1?      | No    | N/A  | Painted X Walk2?            | N/A  |
|                           | X Walk 1 Direction    | To SW |      | X Walk 2 Direction          | N/A  |
| N/A                       | X Walk 1 Width (in)   | N/A   | N/A  | X Walk 2 Width (in)         | N/A  |
|                           | X Walk 1 Slope (%)    | 1.0   |      | X Walk 2 Slope (%)          | N/A  |
|                           | X Walk 1 X Slope (%)  | 0.7   |      | X Walk 2 X Slope (%)        | N/A  |
| N/A                       | Ramp inside XWalk1?   | N/A   | N/A  | Ramp inside XWalk2?         | N/A  |
|                           | Road Slope (%)        | N/A   | N/A  | Clear Space?                | N/A  |
|                           | Road X Slope (%)      | N/A   | N/A  | Clear Space to XWalk (in)   | N/A  |
| N/A                       | Any Obstructions?     | N/A   | N/A  | Storm Grate/Utility Hazard? | N/A  |
|                           | Obstruction Type      |       |      | Storm Grate/Utility Type    |      |
|                           |                       | N/A   |      |                             | N/A  |
|                           |                       |       | Yes  | Surface Condition? (G/P)    | Good |
|                           |                       |       |      |                             |      |