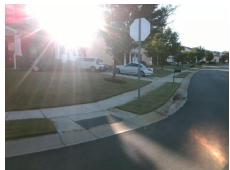

## Access Compliance Report Public Rights-of-Way (Curb Ramps)

Intersection ID: 50600 Main Street: BENDING\_BRANCH\_RD Cross Street: HEARTLEAF\_RD Location: E

ADA ID: 8CDA727A3021 Ramp Type: Perp Initial Pass/Fail: Fail Overall Compliance: No Severity Score: 8.75

Possible Solutions:

Remove & Replace Entire Ramp.

Surveyor Notes:

N/A

PROW/ADA:

Not Found, R304.5.1

Total Cost:

| Compliance Description Da |                       | Data  | Comp | liance Description          | Data |
|---------------------------|-----------------------|-------|------|-----------------------------|------|
| N/A                       | Ramp Length (in)      | 47.5  | Yes  | Ramp Slope (%)              | 7.0  |
| No                        | Ramp Width (in)       | 47.5  | Yes  | Ramp XSlope (%)             | 1.6  |
| N/A                       | Flare Type LT         | N/A   | N/A  | Flare Type RT               | N/A  |
| N/A                       | Flare Slope LT (%)    | N/A   | N/A  | Flare Slope RT (%)          | N/A  |
| N/A                       | Flare Traversable LT? | N/A   | N/A  | Flare Traversable RT?       | N/A  |
| N/A                       | Landing Length (in)   | N/A   | N/A  | DWS Provided?               | N/A  |
| N/A                       | Landing Width (in)    | N/A   | N/A  | DWS Contrast?               | N/A  |
| N/A                       | Landing Slope (%)     | N/A   | N/A  | DWS Length (in)             | N/A  |
| N/A                       | Landing X Slope (%)   | N/A   | N/A  | DWS Full Width?             | N/A  |
| N/A                       | Landing Curb? (Y/N)   | N/A   | N/A  | DWS Offset (in)             | N/A  |
| N/A                       | Shared Landing?       | N/A   |      |                             |      |
| N/A                       | Gutter Ponding?       | N/A   | N/A  | Gutter Slope (%)            | N/A  |
| N/A                       | Gutter Lip Ht (in)    | N/A   | N/A  | Gutter X Slope (%)          | N/A  |
| N/A                       | Painted X Walk1?      | No    | N/A  | Painted X Walk2?            | N/A  |
|                           | X Walk 1 Direction    | To SW |      | X Walk 2 Direction          | N/A  |
| N/A                       | X Walk 1 Width (in)   | N/A   | N/A  | X Walk 2 Width (in)         | N/A  |
|                           | X Walk 1 Slope (%)    | 1.0   |      | X Walk 2 Slope (%)          | N/A  |
|                           | X Walk 1 X Slope (%)  | 0.7   |      | X Walk 2 X Slope (%)        | N/A  |
| N/A                       | Ramp inside XWalk1?   | N/A   | N/A  | Ramp inside XWalk2?         | N/A  |
|                           | Road Slope (%)        | N/A   | N/A  | Clear Space?                | N/A  |
|                           | Road X Slope (%)      | N/A   | N/A  | Clear Space to XWalk (in)   | N/A  |
| N/A                       | Any Obstructions?     | N/A   | N/A  | Storm Grate/Utility Hazard? | N/A  |
|                           | Obstruction Type      |       |      | Storm Grate/Utility Type    |      |
|                           |                       | N/A   |      |                             | N/A  |
|                           |                       |       | Yes  | Surface Condition? (G/P)    | Good |
|                           |                       |       |      |                             |      |