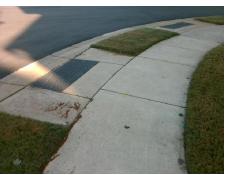

## Access Compliance Report Public Rights-of-Way (Curb Ramps)

Intersection ID: 50600 Main Street: BENDING\_BRANCH\_RD Cross Street: HEARTLEAF\_RD Location: E

ADA ID: 8CDA727A3021 Ramp Type: Perp Initial Pass/Fail: Fail Overall Compliance: No Severity Score: 8.75

Possible Solutions:

Remove & Replace Entire Ramp.

Surveyor Notes:

N/A

PROW/ADA:

Not Found, R304.5.1

Total Cost:

| Compliance Description Da |                       | Data  | Comp | liance Description          | Data |
|---------------------------|-----------------------|-------|------|-----------------------------|------|
| N/A                       | Ramp Length (in)      | 47.5  | Yes  | Ramp Slope (%)              | 7.0  |
| No                        | Ramp Width (in)       | 47.5  | Yes  | Ramp XSlope (%)             | 1.6  |
| N/A                       | Flare Type LT         | N/A   | N/A  | Flare Type RT               | N/A  |
| N/A                       | Flare Slope LT (%)    | N/A   | N/A  | Flare Slope RT (%)          | N/A  |
| N/A                       | Flare Traversable LT? | N/A   | N/A  | Flare Traversable RT?       | N/A  |
| N/A                       | Landing Length (in)   | N/A   | N/A  | DWS Provided?               | N/A  |
| N/A                       | Landing Width (in)    | N/A   | N/A  | DWS Contrast?               | N/A  |
| N/A                       | Landing Slope (%)     | N/A   | N/A  | DWS Length (in)             | N/A  |
| N/A                       | Landing X Slope (%)   | N/A   | N/A  | DWS Full Width?             | N/A  |
| N/A                       | Landing Curb? (Y/N)   | N/A   | N/A  | DWS Offset (in)             | N/A  |
| N/A                       | Shared Landing?       | N/A   |      |                             |      |
| N/A                       | Gutter Ponding?       | N/A   | N/A  | Gutter Slope (%)            | N/A  |
| N/A                       | Gutter Lip Ht (in)    | N/A   | N/A  | Gutter X Slope (%)          | N/A  |
| N/A                       | Painted X Walk1?      | No    | N/A  | Painted X Walk2?            | N/A  |
|                           | X Walk 1 Direction    | To SW |      | X Walk 2 Direction          | N/A  |
| N/A                       | X Walk 1 Width (in)   | N/A   | N/A  | X Walk 2 Width (in)         | N/A  |
|                           | X Walk 1 Slope (%)    | 1.0   |      | X Walk 2 Slope (%)          | N/A  |
|                           | X Walk 1 X Slope (%)  | 0.7   |      | X Walk 2 X Slope (%)        | N/A  |
| N/A                       | Ramp inside XWalk1?   | N/A   | N/A  | Ramp inside XWalk2?         | N/A  |
|                           | Road Slope (%)        | N/A   | N/A  | Clear Space?                | N/A  |
|                           | Road X Slope (%)      | N/A   | N/A  | Clear Space to XWalk (in)   | N/A  |
| N/A                       | Any Obstructions?     | N/A   | N/A  | Storm Grate/Utility Hazard? | N/A  |
|                           | Obstruction Type      |       |      | Storm Grate/Utility Type    |      |
|                           |                       | N/A   |      |                             | N/A  |
|                           |                       |       | Yes  | Surface Condition? (G/P)    | Good |
|                           |                       |       |      |                             |      |