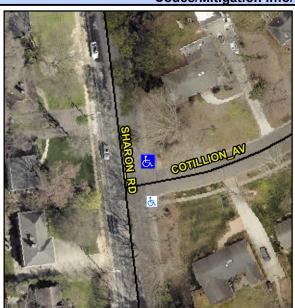

## Access Compliance Report Public Rights-of-Way (Curb Ramps)

Intersection ID: 21598Main Street: COTILLION\_AVCross Street: SHARON\_RDLocation:NEADA ID: 8CE1C3E90D4ERamp Type: PerpDiagInitial Pass/Fail: FailOverall Compliance: NoSeverity Score:50

## Field Measurements/Component Compliance

Street 1 Name
Stop Condition-Street 2
Street 2 Name
Stop Condition-Street 1

SHARON RD None COTILLION AV StopSign Possible Solutions:

Remove & Replace Curb Ramp With
Two New Directional Ramps or
Equivalent.