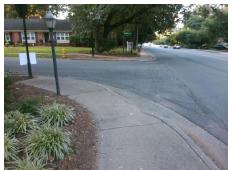

## Field Measurements/Component Compliance

Street 1 Name
Stop Condition-Street 2
Street 2 Name
Stop Condition-Street 1

SHARON RD None COTILLION AV StopSign Possible Solutions:

Remove & Replace Curb Ramp With
Two New Directional Ramps or
Equivalent.

N

Surveyor Notes:

N/A

PROW/ADA:

R304.2.2, R304.5.3

Total Cost: \$ 3200.00

| Compliance Description |                       | Data |     | liance Description          | Data |
|------------------------|-----------------------|------|-----|-----------------------------|------|
| N/A                    | Ramp Length (in)      | 59.0 | No  | Ramp Slope (%)              | 14.8 |
| Yes                    | Ramp Width (in)       | 57.0 | No  | Ramp XSlope (%)             | 11.8 |
| N/A                    | Flare Type LT         | N/A  | N/A | Flare Type RT               | N/A  |
| N/A                    | Flare Slope LT (%)    | N/A  | N/A | Flare Slope RT (%)          | N/A  |
| N/A                    | Flare Traversable LT? | N/A  | N/A | Flare Traversable RT?       | N/A  |
| N/A                    | Landing Length (in)   | N/A  | N/A | DWS Provided?               | N/A  |
| N/A                    | Landing Width (in)    | N/A  | N/A | DWS Contrast?               | N/A  |
| N/A                    | Landing Slope (%)     | N/A  | N/A | DWS Length (in)             | N/A  |
| N/A                    | Landing X Slope (%)   | N/A  | N/A | DWS Full Width?             | N/A  |
| N/A                    | Landing Curb? (Y/N)   | N/A  | N/A | DWS Offset (in)             | N/A  |
| N/A                    | Shared Landing?       | N/A  |     |                             |      |
| N/A                    | Gutter Ponding?       | N/A  | N/A | Gutter Slope (%)            | N/A  |
| N/A                    | Gutter Lip Ht (in)    | N/A  | N/A | Gutter X Slope (%)          | N/A  |
| N/A                    | Painted X Walk1?      | No   | N/A | Painted X Walk2?            | No   |
|                        | X Walk 1 Direction    | To W |     | X Walk 2 Direction          | To S |
| N/A                    | X Walk 1 Width (in)   | N/A  | N/A | X Walk 2 Width (in)         | N/A  |
|                        | X Walk 1 Slope (%)    | 2.5  |     | X Walk 2 Slope (%)          | 0.2  |
|                        | X Walk 1 X Slope (%)  | 1.3  |     | X Walk 2 X Slope (%)        | 3.5  |
| N/A                    | Ramp inside XWalk1?   | N/A  | N/A | Ramp inside XWalk2?         | N/A  |
|                        | Road Slope (%)        | 2.3  | N/A | Clear Space?                | N/A  |
|                        | Road X Slope (%)      | 1.9  | N/A | Clear Space to XWalk (in)   | N/A  |
| N/A                    | Any Obstructions?     | N/A  | N/A | Storm Grate/Utility Hazard? | N/A  |
|                        | Obstruction Type      |      |     | Storm Grate/Utility Type    |      |
|                        |                       | N/A  |     |                             | N/A  |
|                        |                       |      | Yes | Surface Condition? (G/P)    | Good |